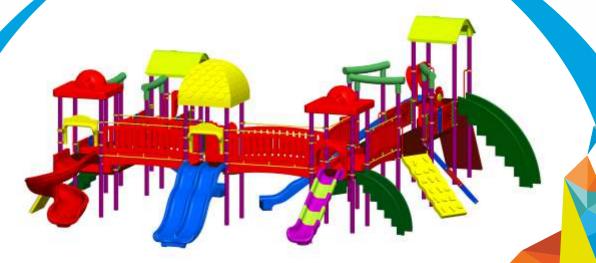

a wide range of fitness, as well as, play products to encourage people of all ages to take part in physical activities. In short, there is something for everyone at Honey Fun-N-Thrill Co. We are constantly striving to bring new designs and innovations to our products to give the best-in-class experience to all our clients.

Honey Fun-N-Thrill Co. is one of the leading manufacturers of the playground and fitness-oriented equipment, trusted for its high quality and top-notch products.











# MULTI PURPOSE PLAY SYSTEM-RS- 7

MPPS-RS-7 Area: 24.5 Mtr x 8.6 Mtr Safe Play Area: 27.5 Mtr x 11.6 Mtr





# MULTI PURPOSE PLAY SYSTEM-RS- 8

MPPS-RS-08
Area: 8.9 Mtr x 8.4 Mtr
Safe Play Area: 11.9 Mtr x 11.4 Mtr









MPPS-RS-12 Area: 11.7 Mtr x 13.5 Mtr Safe Play Area: 14.7 Mtr x 16.5 Mtr















## **MULTI PURPOSE** PLAY SYSTEM-CS- 05

MPPS-CS-05 Area: 12.9 Mtr x 8 Mtr Safe Play Area: 15.9 Mtr x 11 Mtr

















# EXCLUSIVE RANGE







MPPS-ER-03







MPPS-ER-05





# Multi Purpose Play System (MPPS) OR Theme MPPS

We constantly strive to bring new product designs & Innovations to our products.

We have also added a variety of MPPS Roofs, Panels, Attachments, etc made in HDPE / LLDPE which make the Play Equipments look more attractive.

## **BUILD YOUR MPPS IN FEW EASY STEPS:**

## Identification of space

- Check Available space and whether a Single Deck Unit is feasible or Multi Deck Unit. \* Minimum area Size of 6 x 4 Metres is required to design a Basic Multi Play Unit.
- Select Platform Decks: Different Heights & Shapes, wherein each shape denotes the