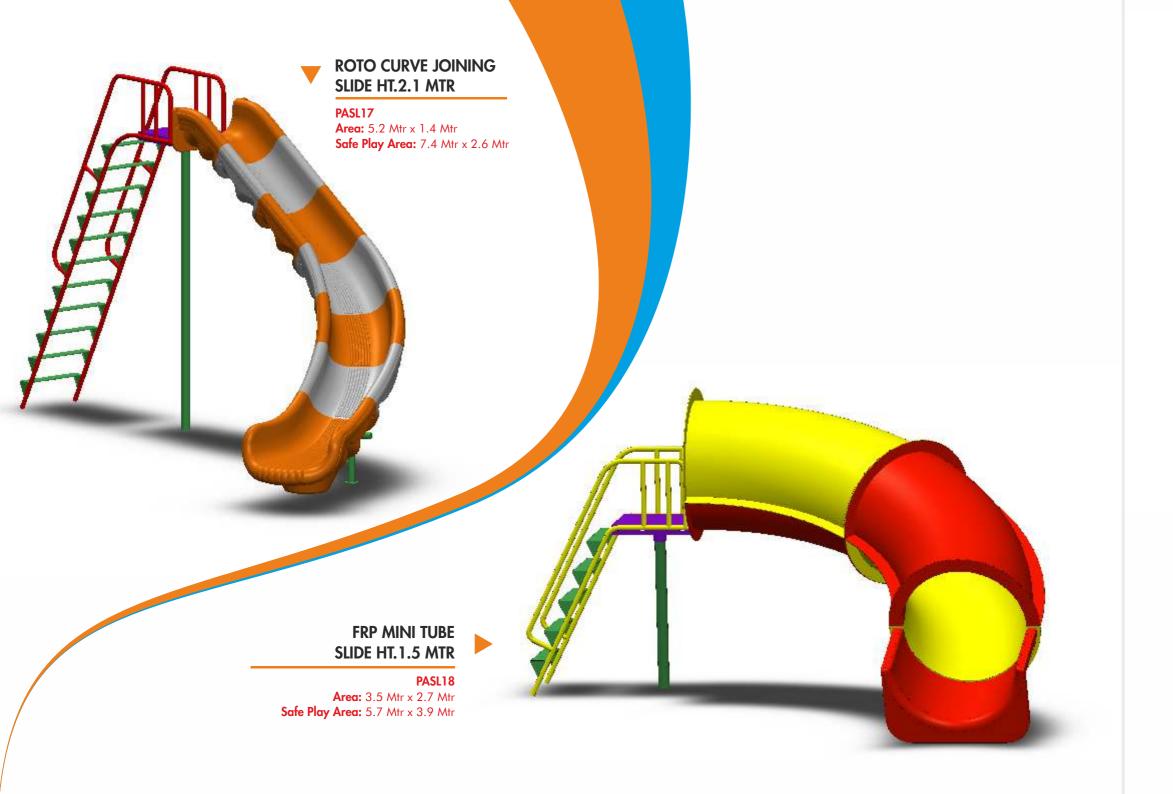

### Roto Range

- Our roto-moulded slides have no fillers and are made of 100% virgin material.
   They come with a 4-year colour fade warranty and have a thickness similar to the FRP products.
- The decks and bridges for Roto range are made from high strength mild steel sheets with an anti-skid design pattern, coated twice- once with Akzonobel's anti-corrosive primer powder and secondly with pure polyester powder.