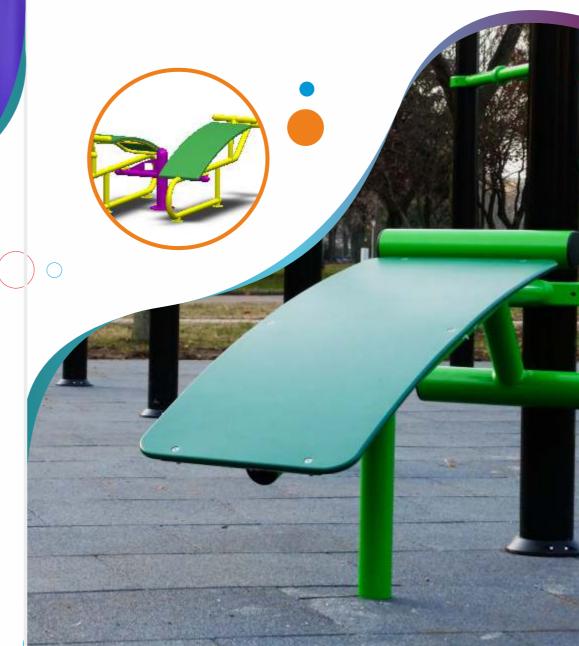

#### **OUTDOOR FITNESS EQUIPMENT**

An outdoor gym is considered more restorative and refreshing as compared to an indoor gym. Thus, our equipment is designed to encourage an outdoor fitness routine. The addition of nature and fresh air makes exercising fun, reduces stress and encourages a healthy lifestyle.