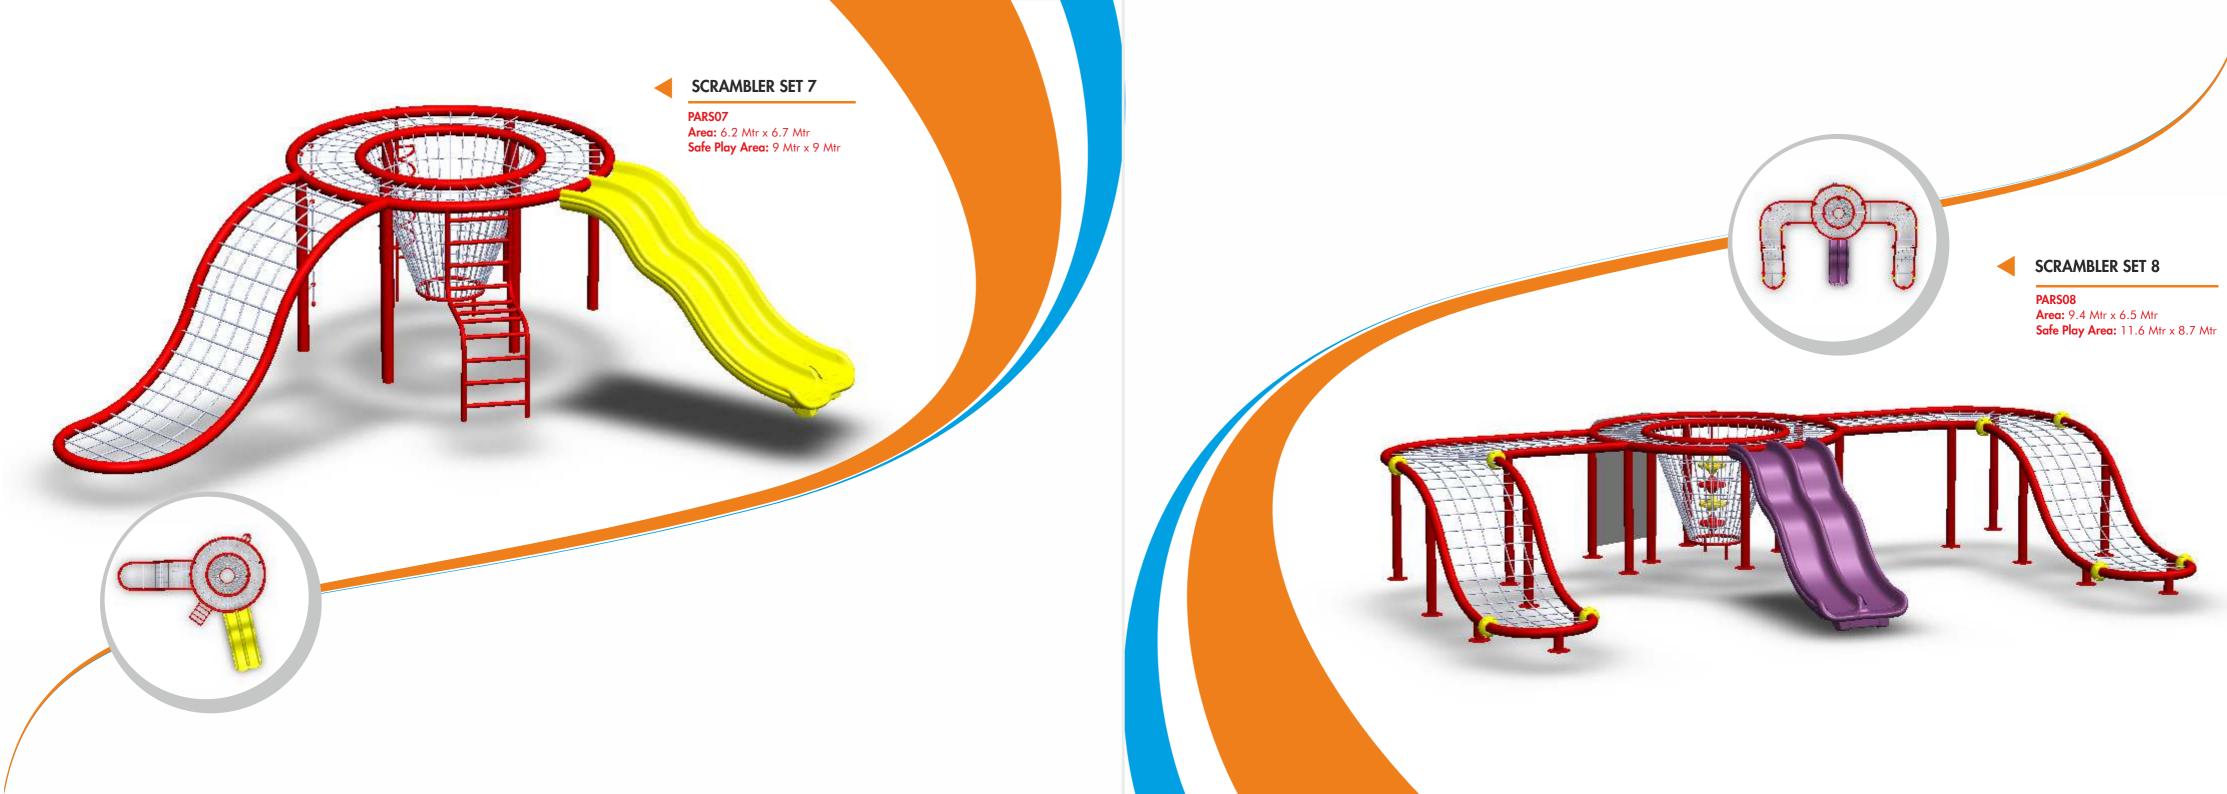

### SCRAMBLER SET 3

PARSO3 Area: 6.5 Mtr x 3.8 Mtr Safe Play Area: 8.7 Mtr x 6.2 Mtr

PARSO4 Area: 3.8 Mtr x 3.8 Mtr Safe Play Area: 8 Mtr x 8 Mtr

PARS05 Area: 8.2 Mtr x 7.6 Mtr Safe Play Area: 9.2 Mtr x 9.2 Mtr