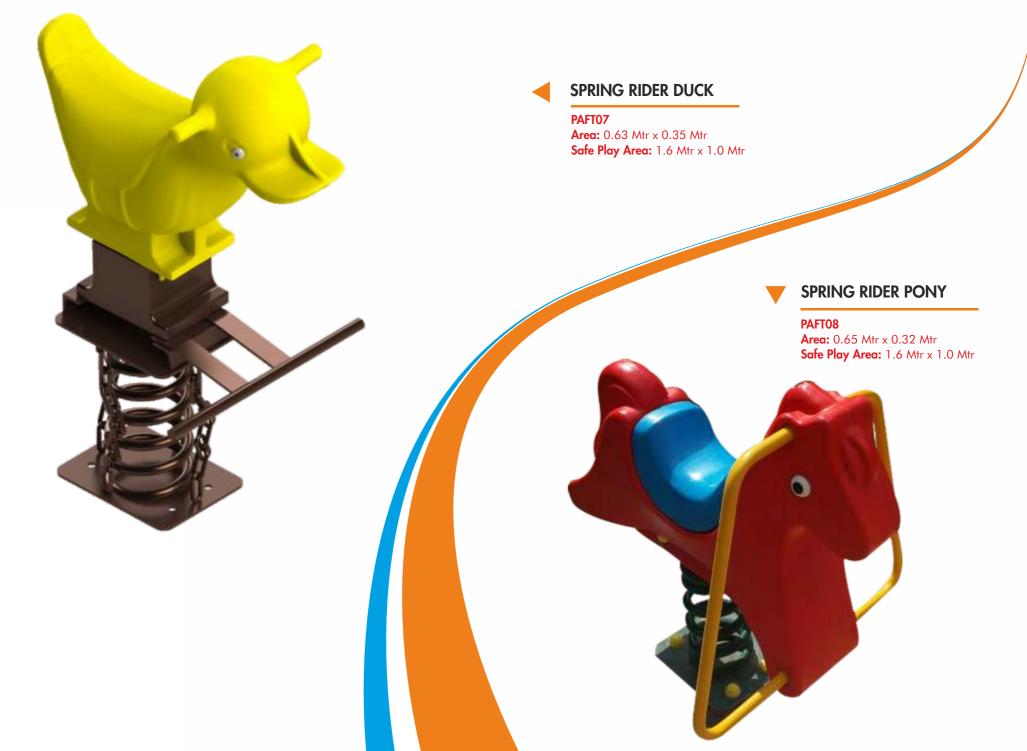

#### SPRING RIDER WHALE

PAFT09

Area: 0.65 Mtr x 0.32 Mtr Safe Play Area: 1.6 Mtr x 1.0 Mtr