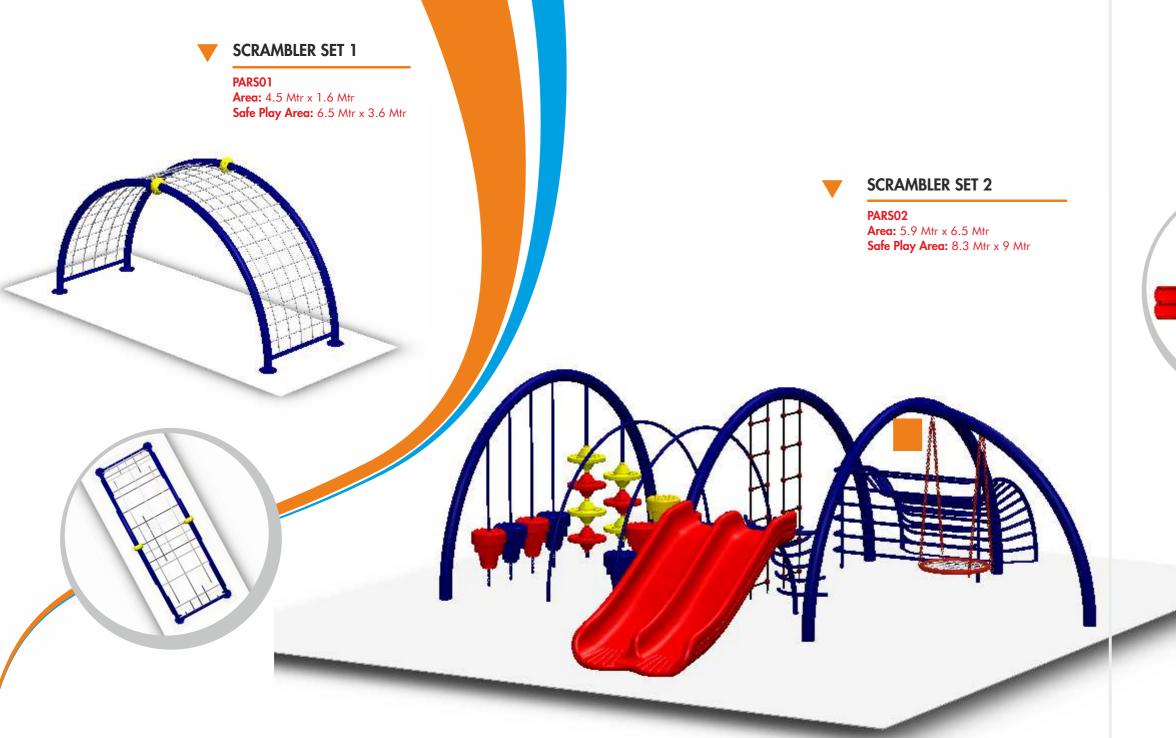

### SCRAMBLER SET 3

PARSO3 Area: 6.5 Mtr x 3.8 Mtr Safe Play Area: 8.7 Mtr x 6.2 Mtr

PARSO4 Area: 3.8 Mtr x 3.8 Mtr Safe Play Area: 8 Mtr x 8 Mtr

PARS05 Area: 8.2 Mtr x 7.6 Mtr Safe Play Area: 9.2 Mtr x 9.2 Mtr