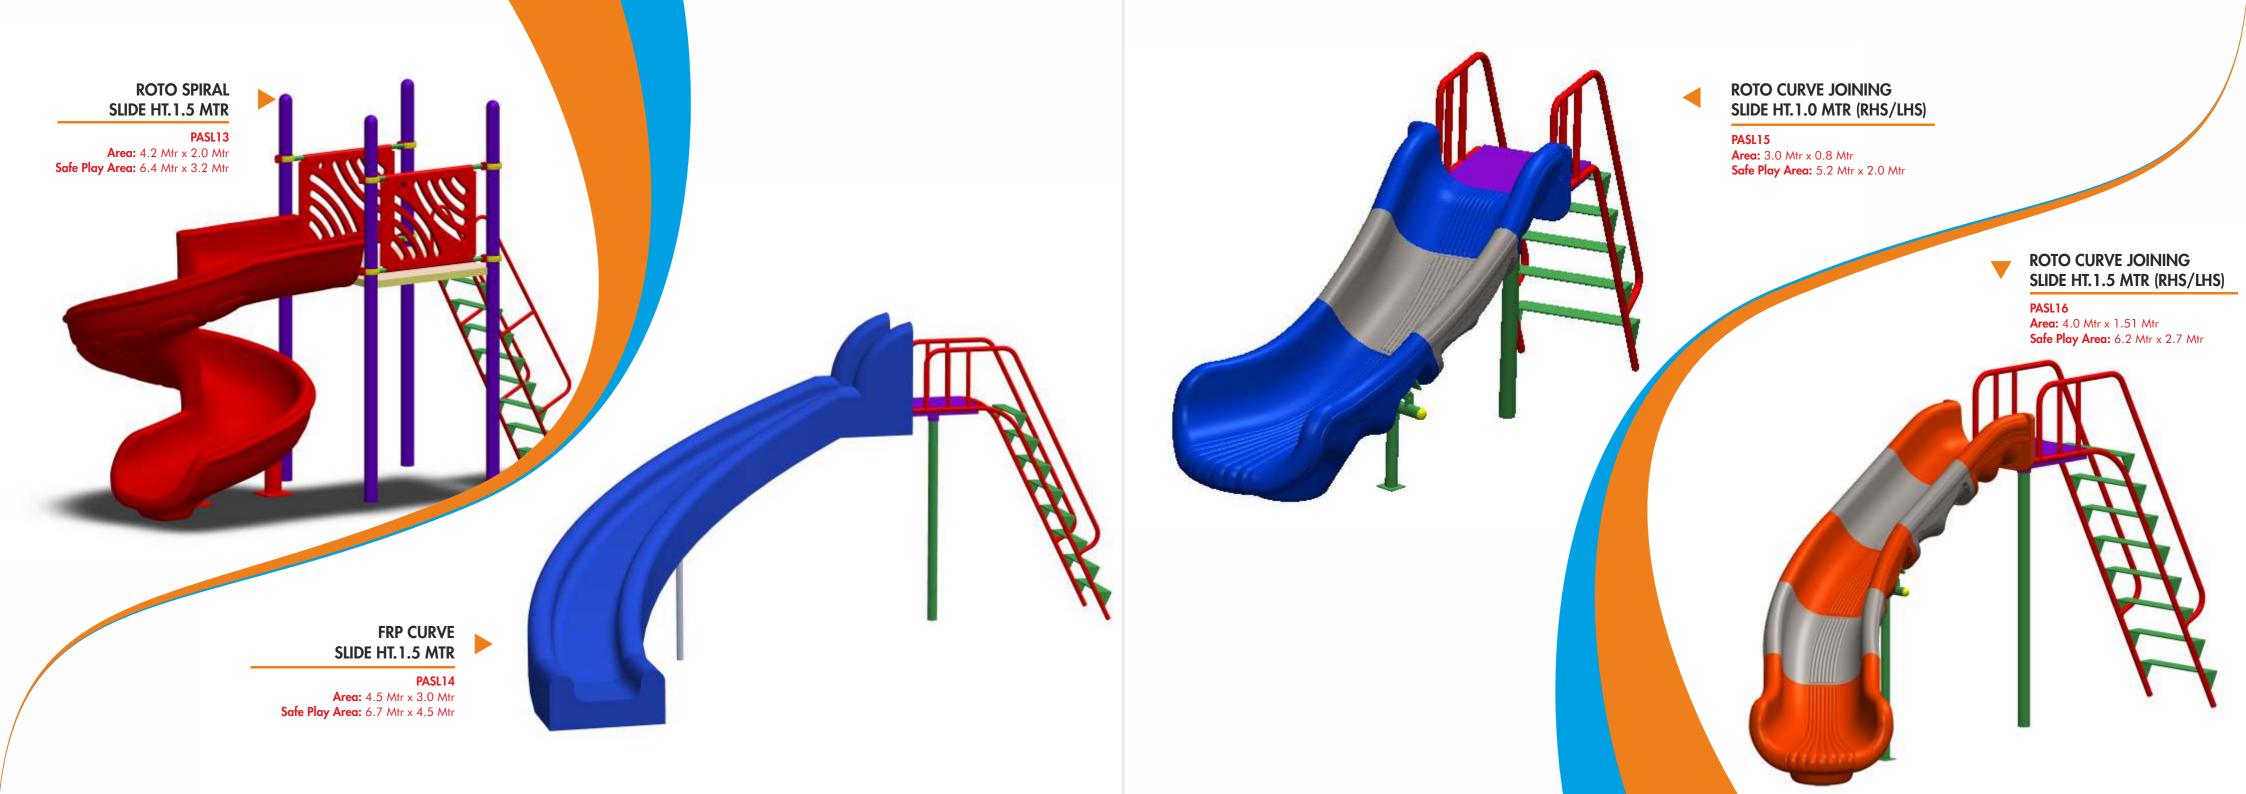

### Roto Range

- Our roto-moulded slides have no fillers and are made of 100% virgin material.
   They come with a 4-year colour fade warranty and have a thickness similar to the FRP products.
- The decks and bridges for Roto range are made from high strength mild steel sheets with an anti-skid design pattern, coated twice- once with Akzonobel's anti-corrosive primer powder and secondly with pure polyester powder.