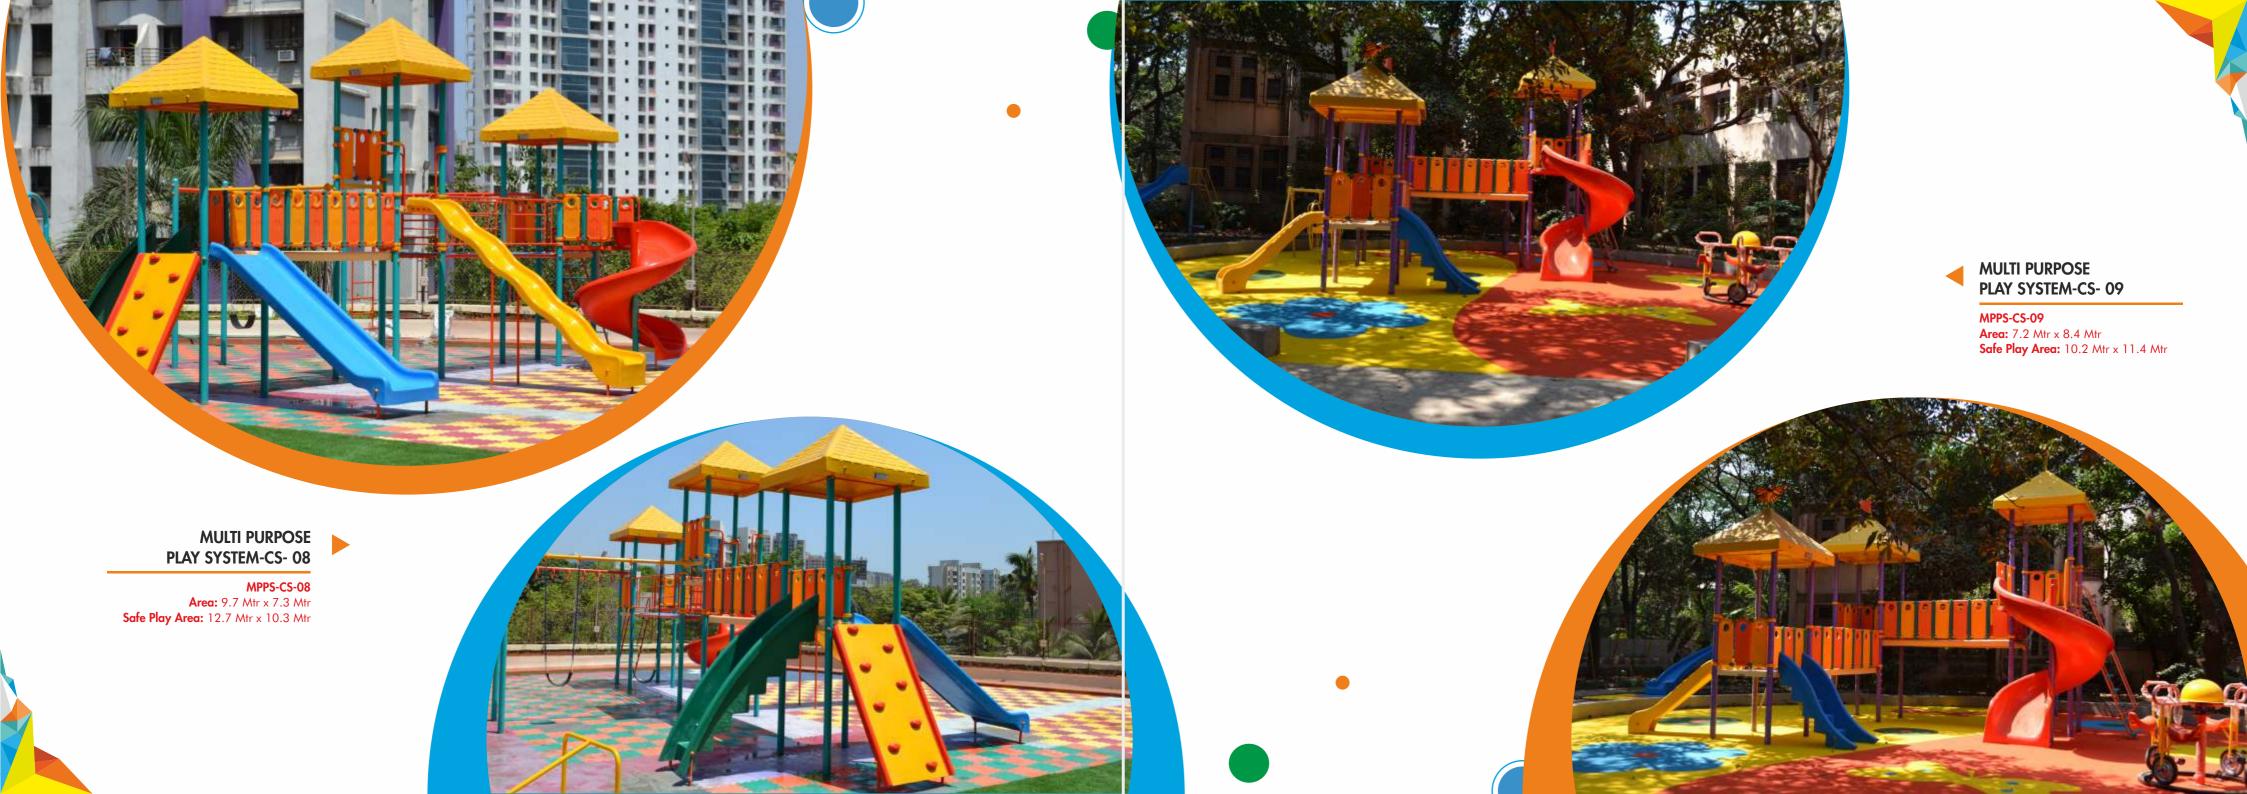

ort, there is something for everyone at Honey Fun-N-Thrill Co. We are constantly striving to bring new designs and innovations to our products to give the best-in-class experience to all our clients.

Honey Fun-N-Thrill Co. is one of the leading manufacturers of the playground and fitness-oriented equipment, trusted for its high quality and top-notch products.











# MULTI PURPOSE PLAY SYSTEM-RS- 7

MPPS-RS-7 Area: 24.5 Mtr x 8.6 Mtr Safe Play Area: 27.5 Mtr x 11.6 Mtr





# MULTI PURPOSE PLAY SYSTEM-RS- 8

MPPS-RS-08
Area: 8.9 Mtr x 8.4 Mtr
Safe Play Area: 11.9 Mtr x 11.4 Mtr









MPPS-RS-12 Area: 11.7 Mtr x 13.5 Mtr Safe Play Area: 14.7 Mtr x 16.5 Mtr















## **MULTI PURPOSE** PLAY SYSTEM-CS- 05

MPPS-CS-05 Area: 12.9 Mtr x 8 Mtr Safe Play Area: 15.9 Mtr x 11 Mtr

















# EXCLUSIVE RANGE







MPPS-ER-03







MPPS-ER-05





# Multi Purpose Play System (MPPS) OR Theme MPPS

We constantly strive to bring new product designs & Innovations to our products.

We have also added a variety of MPPS Roofs, Panels, Attachments, etc made in HDPE / LLDPE which make the Play Equipments look more attractive.

## **BUILD YOUR MPPS IN FEW EASY STEPS:**

## Identification of space

- Check Available space and whether a Single Deck Unit is feasible or Multi Deck Unit. \* Minimum area Size of 6 x 4 Metres is required to design a Basic Multi Play Unit.
- Select Platform Decks: Different Heights & Shapes, wherein each shape denotes the number of attachments that can be put up – 4, 6 & 8 Sided decks
   are available.
- Add FRP/ROTO Slides: Straight, Waves, Cur