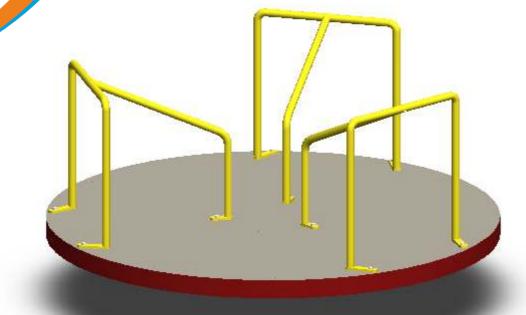

rea Mentioned along with the Products specified keeping in mind the Technical aspects and constraints & a QUOTE for the same shall also be provided so ESTIMATED EXPENDITURE can be identified.



























PASL31 Area: 5.6 Mtr x 2.5 Mtr Safe Play Area: 7.8 Mtr x 3.7 Mtr

# FRP CRESENT SLIDE HT.2.1 MTR

PASL32
Area: 5.7 Mtr x 1.2 Mtr
Safe Play Area: 7.9 Mtr x 4.4 Mtr









# SIX SEATER HEX SWING PASW13 Area: 5.2 Mtr × 5.9 Mtr Safe Play Area: 10 Mtr × 10 Mtr 0 WHEEL CHAIR SWING PASW14 Area: 1.5 Mtr x 2.2 Mtr Safe Play Area: 2.7 Mtr x 6 Mtr

# SPECIAL ARCH SWING 3 SEATER PASW15 Area: 1.9 Mtr x 6.8 Mtr Safe Play Area: 5 Mtr x 8 Mtr







#### ▼ PLATFORM MGR FRP TOP

PAME01 Area: 1.8 Mtr Dia Safe Play Area: 3.8 Mtr Dia





PAME02 Area: 1.5 Mtr Dia Safe Play Area: 3.5 Mtr Dia









# **BALANCING BRIDGE** PACL03 Area: 6.2 Mtr x 1.05 Mtr Safe Play Area: 8.6 Mtr x 2.5 Mtr **BALANCING BEAM** PACL04 Area: 4.5 Mtr x 0.9 Mtr Safe Play Area: 6.9 Mtr x 2.2 Mtr

# **CRYSTAL MAZE** PACL05 Area: 4.4 Mtr x 4.4 Mtr Safe Play Area: 6.8 Mtr x 6.8 Mtr CRISS CROSS SCRAMBLER PACL06 **Area:** 1.8 Mtr x 1.8 Mtr Safe Play Area: 3.8 Mtr x 3.8 Mtr



# **▼ FUNNEL SCRAMBLER** PACL07 **Area:** 4.9 Mtr x 1.8 Mtr Safe Play Area: 6.0 Mtr x 3 Mtr HALF ROUND NET SCRAMBLER PACL08 Area: 3.5 Mtr x 1.8 Mtr Safe Play Area: 4.3 Mtr x 3 Mtr









PACL19

Area: 1.6 Mtr x 1.0 Mtr Safe Play Area: 2.8 Mtr x 3.4 Mtr

### WALKING BARREL

PACL20

Area: 1.5 Mtr x 0.6 Mtr Safe Play Area: 2.7 Mtr x 3.0 Mtr





PACL23 Area: 5.5 Mtr x 0.65 Mtr Safe Play Area: 6.7 Mtr x 3 Mtr

#### DISC CHALLENGER

PACL25