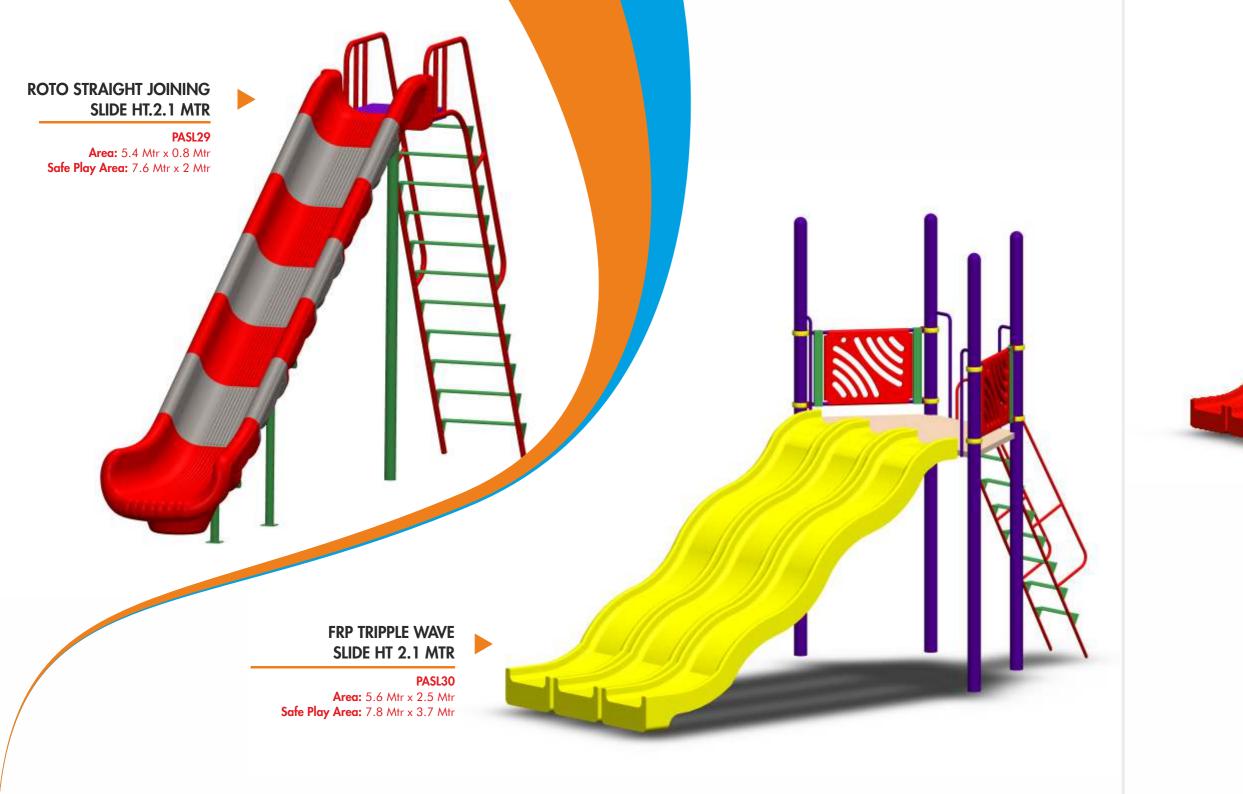

a is the Safety Flooring. It is very Important to provide children with a play area flooring which is very safe for them as it is a high possibility that children tend to fall or trip over while playing or running. For various attractive Rubber Flooring options Refer the "Know Safety, No Pain" section of the Brochurre so Playing Traffic can be controlled.

Let us know your short listed Products and Our Team of Designers with the best of Knowledge & Technical Know – How & Expertise will be more than happy to make a Computer Aided Design of your MULTI PLAY UNIT which Fits in the Area Mentioned along with the Products specified keeping in mind the Technical aspects and constraints & a QUOTE for the same shall also be provided so ESTIMATED EXPENDITURE can be identified.



























PASL31 Area: 5.6 Mtr x 2.5 Mtr Safe Play Area: 7.8 Mtr x 3.7 Mtr

# FRP CRESENT SLIDE HT.2.1 MTR

PASL32
Area: 5.7 Mtr x 1.2 Mtr
Safe Play Area: 7.9 Mtr x 4.4 Mtr









# SIX SEATER HEX SWING PASW13 Area: 5.2 Mtr × 5.9 Mtr Safe Play Area: 10 Mtr × 10 Mtr 0 WHEEL CHAIR SWING PASW14 Area: 1.5 Mtr x 2.2 Mtr Safe Play Area: 2.7 Mtr x 6 Mtr

# SPECIAL ARCH SWING 3 SEATER PASW15 Area: 1.9 Mtr x 6.8 Mtr Safe Play Area: 5 Mtr x 8 Mtr







#### ▼ PLATFORM MGR FRP TOP

PAME01 Area: 1.8 Mtr Dia Safe Play Area: 3.8 Mtr Dia





PAME02 Area: 1.5 Mtr Dia Safe Play Area: 3.5 Mtr Dia









# **BALANCING BRIDGE** PACL03 Area: 6.2 Mtr x 1.05 Mtr Safe Play Area: 8.6 Mtr x 2.5 Mtr **BALANCING BEAM** PACL04 Area: 4.5 Mtr x 0.9 Mtr Safe Play Area: 6.9 Mtr x 2.2 Mtr

# **CRYSTAL MAZE** PACL05 Area: 4