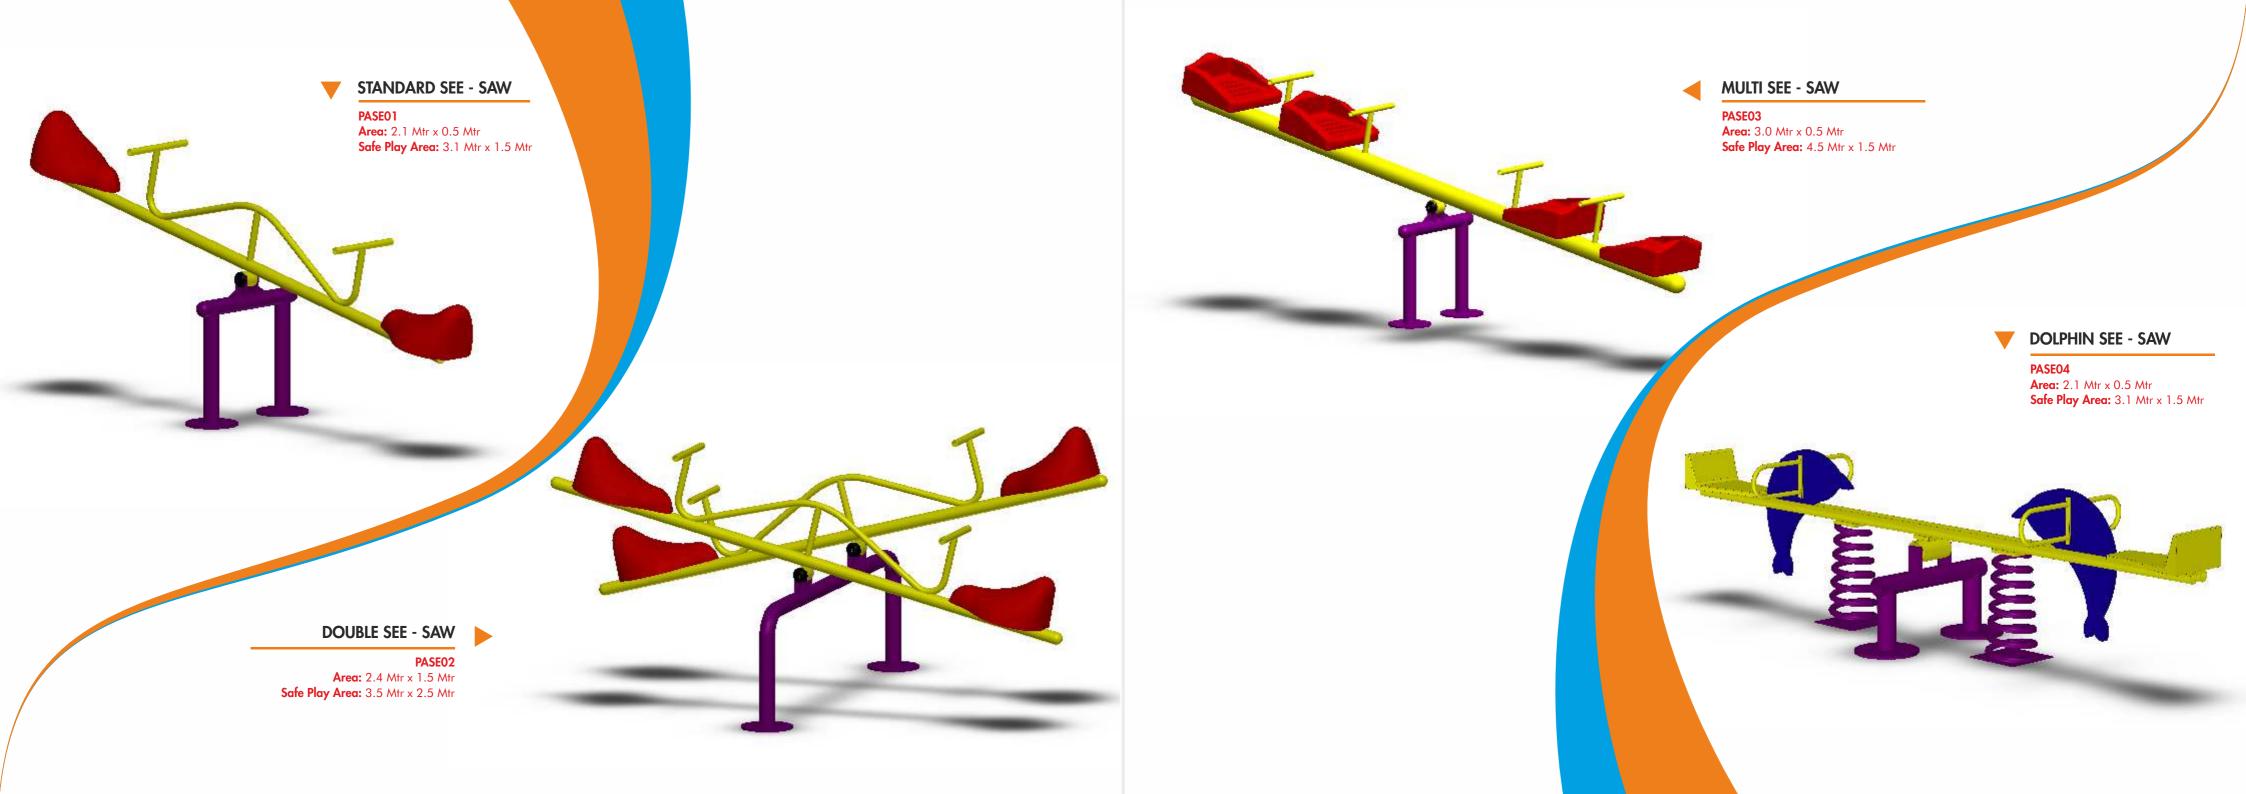

Knowledge & Technical Know – How & Expertise will be more than happy to make a Computer Aided Design of your MULTI PLAY UNIT which Fits in the Area Mentioned along with the Products specified keeping in mind the Technical aspects and constraints & a QUOTE for the same shall also be provided so ESTIMATED EXPENDITURE can be identified.



























PASL31 Area: 5.6 Mtr x 2.5 Mtr Safe Play Area: 7.8 Mtr x 3.7 Mtr

# FRP CRESENT SLIDE HT.2.1 MTR

PASL32
Area: 5.7 Mtr x 1.2 Mtr
Safe Play Area: 7.9 Mtr x 4.4 Mtr









# SIX SEATER HEX SWING PASW13 Area: 5.2 Mtr × 5.9 Mtr Safe Play Area: 10 Mtr × 10 Mtr 0 WHEEL CHAIR SWING PASW14 Area: 1.5 Mtr x 2.2 Mtr Safe Play Area: 2.7 Mtr x 6 Mtr

# SPECIAL ARCH SWING 3 SEATER PASW15 Area: 1.9 Mtr x 6.8 Mtr Safe Play Area: 5 Mtr x 8 Mtr







#### ▼ PLATFORM MGR FRP TOP

PAME01 Area: 1.8 Mtr Dia Safe Play Area: 3.8 Mtr Dia





PAME02 Area: 1.5 Mtr Dia Safe Play Area: 3.5 Mtr Dia









# **BALANCING BRIDGE** PACL03 Area: 6.2 Mtr x 1.05 Mtr Safe Play Area: 8.6 Mtr x 2.5 Mtr **BALANCING BEAM** PACL04 Area: 4.5 Mtr x 0.9 Mtr Safe Play Area: 6.9 Mtr x 2.2 Mtr

# **CRYSTAL MAZE** PACL05 Area: 4.4 Mtr x 4.4 Mtr Safe Play Area: 6.8 Mtr x 6.8 Mtr CRISS CROSS SCRAMBLER PACL06 **Area:** 1.8 Mtr x 1.8 Mtr Safe Play Area: 3.8 Mtr x 3.8 Mtr



# **▼ FUNNEL SCRAMBLER** PACL07 **Area:** 4.9 Mtr x 1.8 Mtr Safe Play Area: 6.0 Mtr x 3 Mtr HALF ROUND NET SCRAMBLER PACL08 Area: 3.5 Mtr x 1.8 Mtr Safe Play Area: 4.3 Mtr x 3 Mtr









PACL19

Area: 1.6 Mtr x 1.0 Mtr Safe Play Area: 2.8 Mtr x 3.4 Mtr

### WALKING BARREL

PACL20

Area: 1.5 M