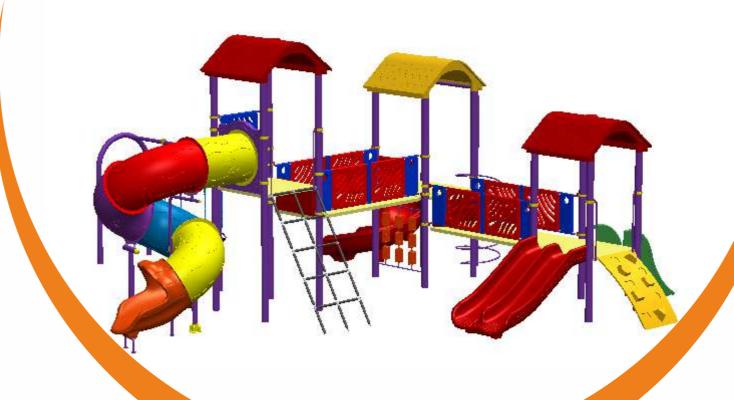

# HONEY FUN-N-THRILL CO. PRODUCTS

Our products use best-in-class, high-quality raw materials and are child-friendly. Our multipurpose play systems include a wide range of components to facilitate activities like sliding, climbing, balancing, hanging, swinging, etc.

After detailed research and analysis, we have upgraded our product designs. Our equipment is of standardized and quality materials. We offer a wide range of fitness, as well as, play products to encourage people of all ages to take part in physical activities. In short, there is something for everyone at Honey Fun-N-Thrill Co. We are constantly striving to bring new designs and innovations to our products to give the best-in-class experience to all our clients.