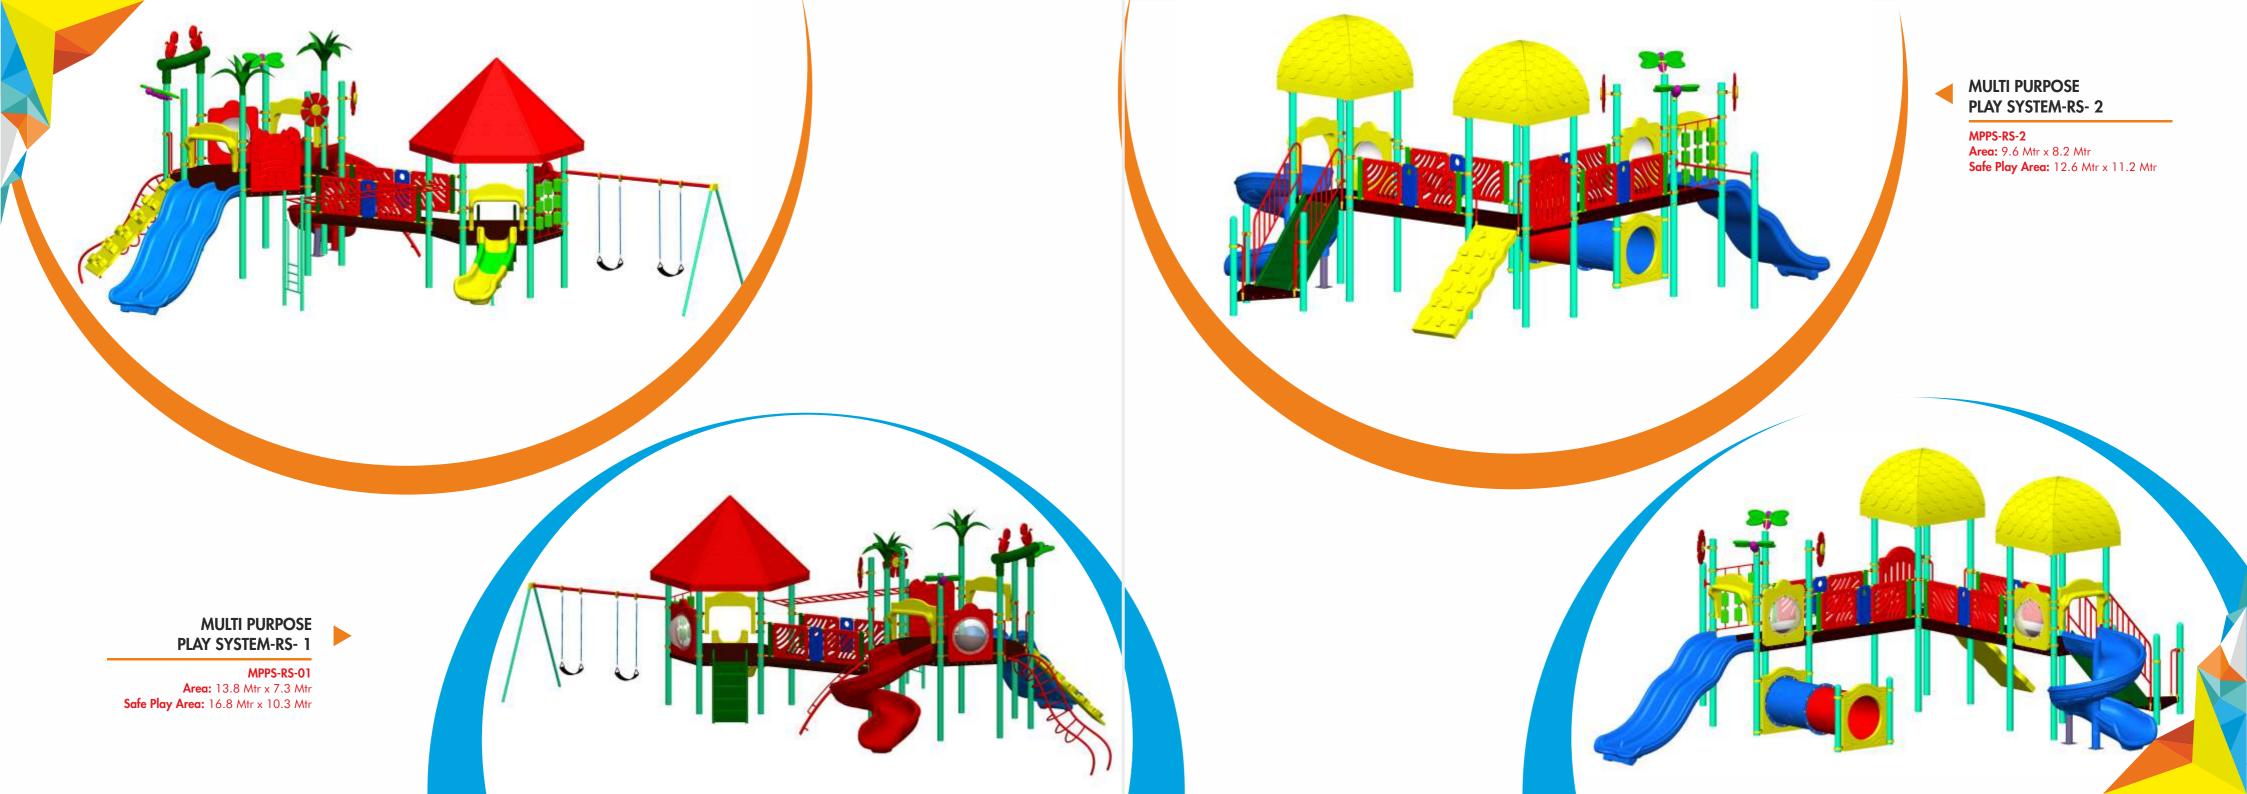

# OUR INNOVATIVE MULTIPLAY & DUPLEX CONCEPT

Accommodates 20–50 kids at a time, on each multiplay set.

It requires less space for installation.

Uses standardized and high-quality materials.

Aims to provide best-in-class quality and child-friendly designs.

It has no sharp edges, which makes it safe for kids to play.

We assure longer product durability as compared to any of our competitors.

- Our platform decks and bridges, for multi-purpose playstations, are supported with MS angle frame moulded with FRP. This protects our products from breaking and increases their load-bearing capacity too.
- Our deluxe range FRP slide chutes are sturdy due to their 6-7 mm thickness and quality finishing, unlike our competitors' products which have just 3-4 mm thickness.

# HONEY FUN-N-THRILL CO. PRODUCTS

Our products use best-in-class, high-quality raw materials and are child-friendly. Our multipurpose play systems include a wide range of components to facilitate activities like sliding, climbing, balancing, hanging, swinging, etc.

# Multi Purpose Play System (MPPS) OR Theme MPPS

We constantly strive to bring new product designs & Innovations to our products.

We have also added a variety of MPPS Roofs, Panels, Attachments, etc made in HDPE / LLDPE which make the Play Equipments look more attractive.