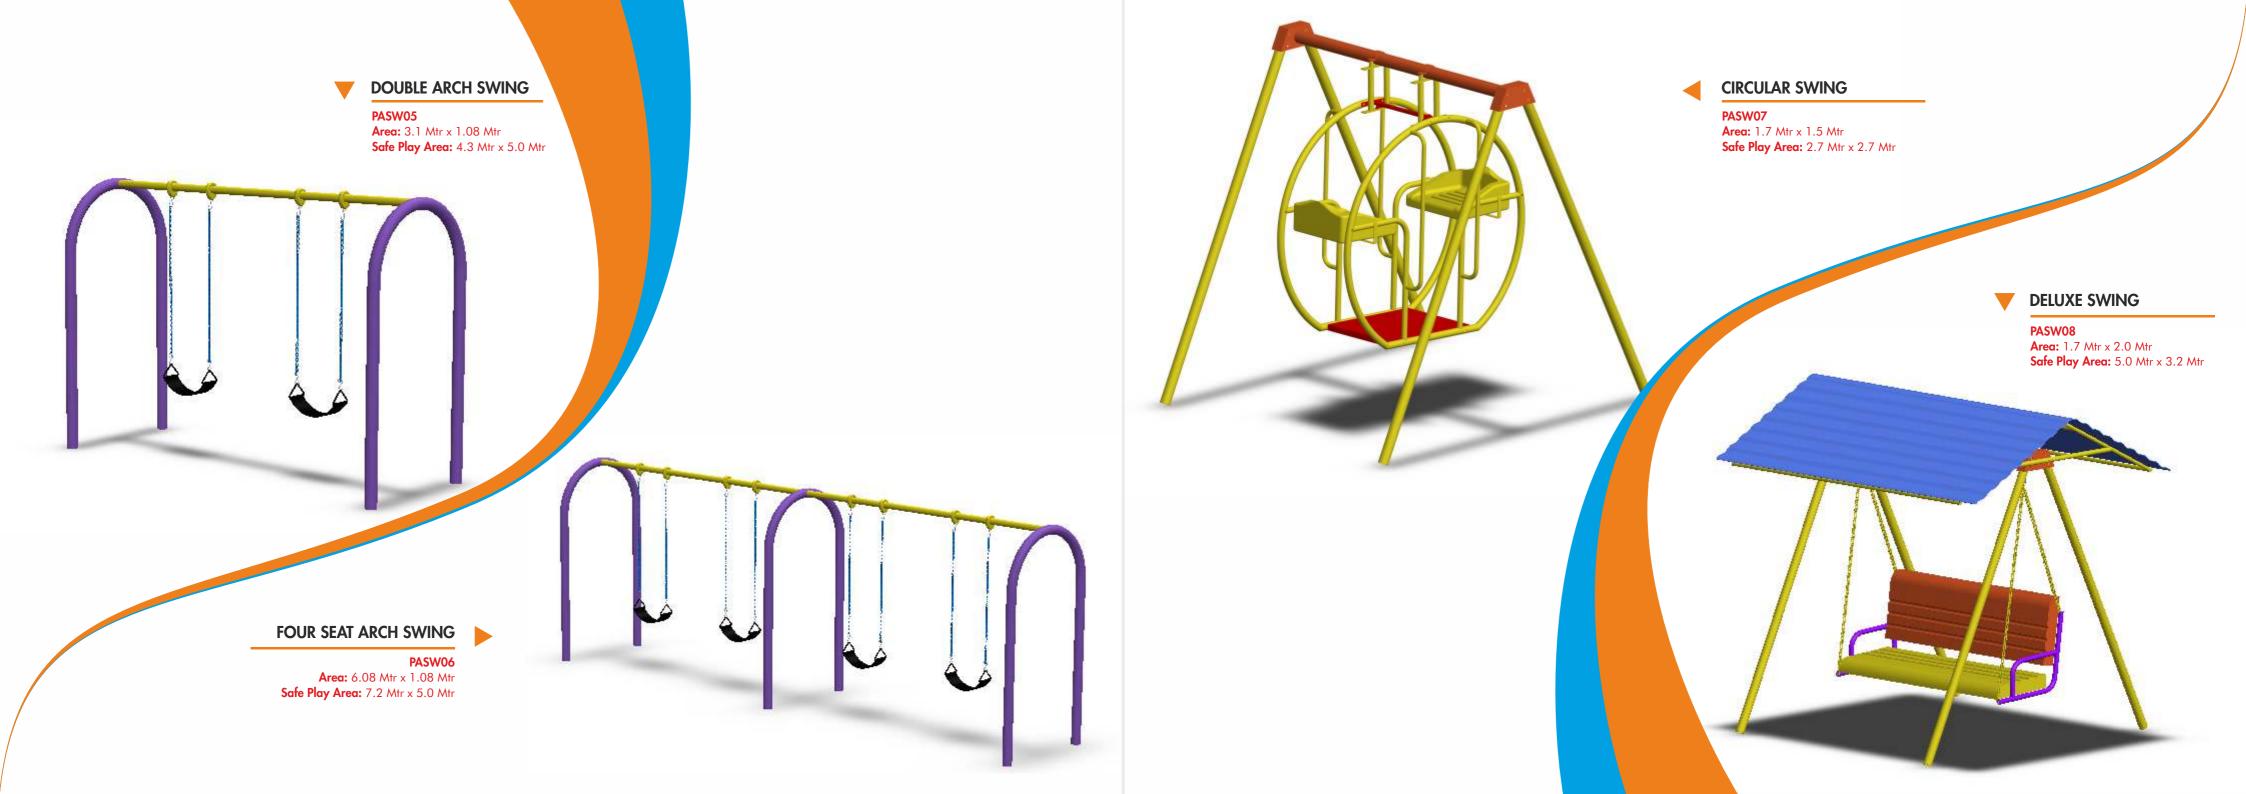

# SIX SEATER HEX SWING PASW13 Area: 5.2 Mtr × 5.9 Mtr Safe Play Area: 10 Mtr × 10 Mtr 0 WHEEL CHAIR SWING PASW14 Area: 1.5 Mtr x 2.2 Mtr Safe Play Area: 2.7 Mtr x 6 Mtr

# SPECIAL ARCH SWING 3 SEATER PASW15 Area: 1.9 Mtr x 6.8 Mtr Safe Play Area: 5 Mtr x 8 Mtr