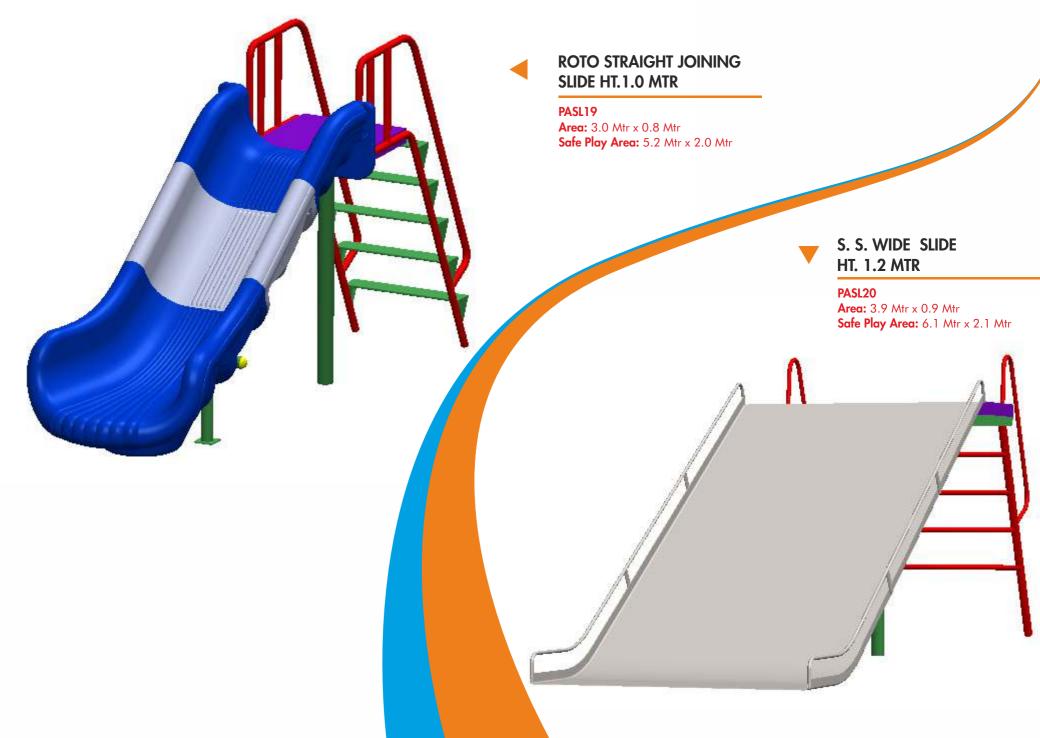

ay area is the Safety Flooring. It is very Important to provide children with a play area flooring which is very safe for them as it is a high possibility that children tend to fall or trip over while playing or running. For various attractive Rubber Flooring options Refer the "Know Safety, No Pain" section of the Brochurre so Playing Traffic can be controlled.

Let us know your short listed Products and Our Team of Designers with the best of Knowledge & Technical Know – How & Expertise will be more than happy to make a Computer Aided Design of your MULTI PLAY UNIT which Fits in the Area Mentioned along with the Products specified keeping in mind the Technical aspects and constraints & a QUOTE for the same shall also be provided so ESTIMATED EXPENDITURE can be identified.



























PASL31 Area: 5.6 Mtr x 2.5 Mtr Safe Play Area: 7.8 Mtr x 3.7 Mtr

# FRP CRESENT SLIDE HT.2.1 MTR

PASL32
Area: 5.7 Mtr x 1.2 Mtr
Safe Play Area: 7.9 Mtr x 4.4 Mtr









# SIX SEATER HEX SWING PASW13 Area: 5.2 Mtr × 5.9 Mtr Safe Play Area: 10 Mtr × 10 Mtr 0 WHEEL CHAIR SWING PASW14 Area: 1.5 Mtr x 2.2 Mtr Safe Play Area: 2.7 Mtr x 6 Mtr

# SPECIAL ARCH SWING 3 SEATER PASW15 Area: 1.9 Mtr x 6.8 Mtr Safe Play Area: 5 Mtr x 8 Mtr







#### ▼ PLATFORM MGR FRP TOP

PAME01 Area: 1.8 Mtr Dia Safe Play Area: 3.8 Mtr Dia





PAME02 Area: 1.5 Mtr Dia Safe Play Area: 3.5 Mtr Dia









# **BALANCING BRIDGE** PACL03 Area: 6.2 Mtr x 1.05 Mtr Safe Play Area: 8.6 Mtr x 2.5 Mtr **BALANCING BEAM** PACL04 Area: 4.5 Mtr x 0.9 Mtr Safe Play Area: 6.9 Mtr x 2.2 Mtr

# **CRYSTAL MAZE** PACL05 A