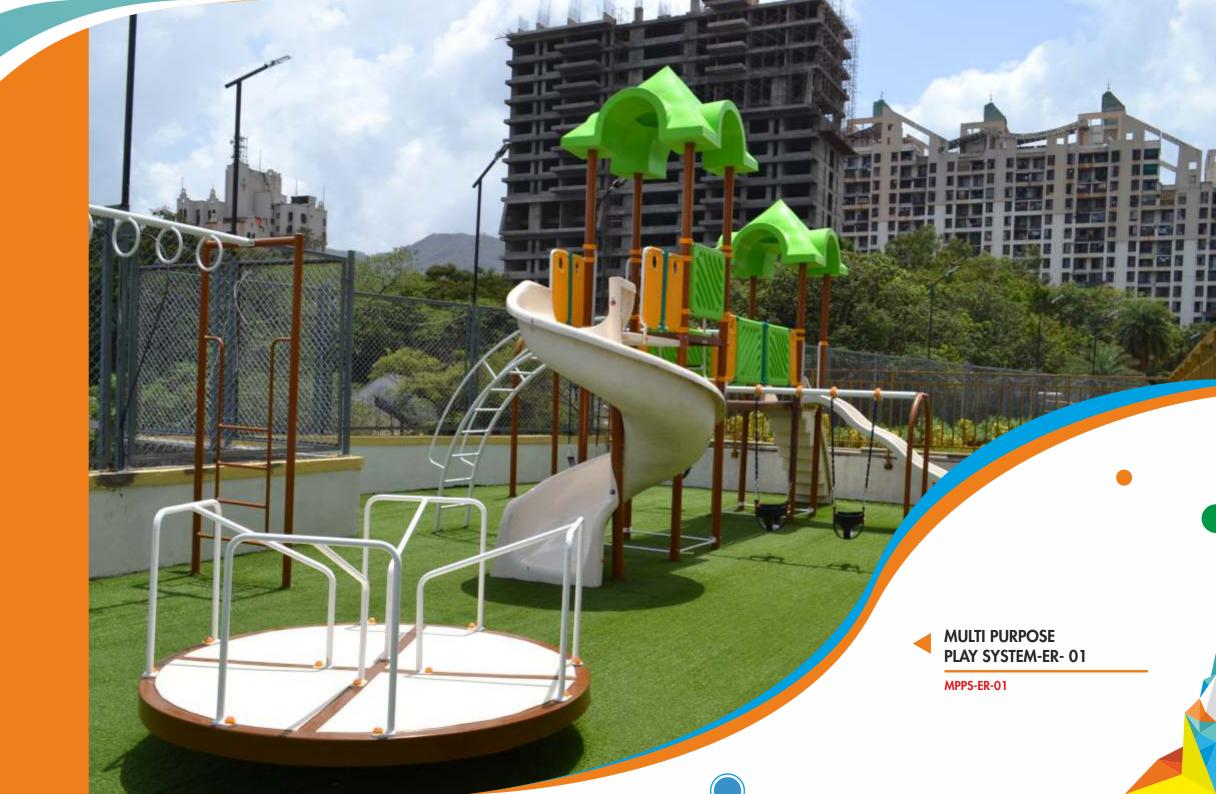

one at Honey Fun-N-Thrill Co. We are constantly striving to bring new designs and innovations to our products to give the best-in-class experience to all our clients.

Honey Fun-N-Thrill Co. is one of the leading manufacturers of the playground and fitness-oriented equipment, trusted for its high quality and top-notch products.











# MULTI PURPOSE PLAY SYSTEM-RS- 7

MPPS-RS-7 Area: 24.5 Mtr x 8.6 Mtr Safe Play Area: 27.5 Mtr x 11.6 Mtr





# MULTI PURPOSE PLAY SYSTEM-RS- 8

MPPS-RS-08
Area: 8.9 Mtr x 8.4 Mtr
Safe Play Area: 11.9 Mtr x 11.4 Mtr









MPPS-RS-12 Area: 11.7 Mtr x 13.5 Mtr Safe Play Area: 14.7 Mtr x 16.5 Mtr















## **MULTI PURPOSE** PLAY SYSTEM-CS- 05

MPPS-CS-05 Area: 12.9 Mtr x 8 Mtr Safe Play Area: 15.9 Mtr x 11 Mtr

















# EXCLUSIVE RANGE







MPPS-ER-03







MPPS-ER-05





# Multi Purpose Play System (MPPS) OR Theme MPPS

We constantly strive to bring new product designs & Innovations to our products.

We have also added a variety of MPPS Roofs, Panels, Attachments, etc made in HDPE / LLDPE which make the Play Equipments look more attractive.

## **BUILD YOUR MPPS IN FEW EASY STEPS:**

## Identification of space

- Check Available space and whether a Single Deck Unit is feasible or Multi Deck Unit. \* Minimum area Size of 6 x 4 Metres is required to design a Basic Multi Play Unit.
- Select Platform Decks: Different Heights & Shapes, wherein each shape denotes the number of attachments that can be put up – 4, 6 & 8 Sided decks
   are available.
- Add FRP/ROTO Slides: Straight, Waves, Curve, Spiral, Double or Roller slid