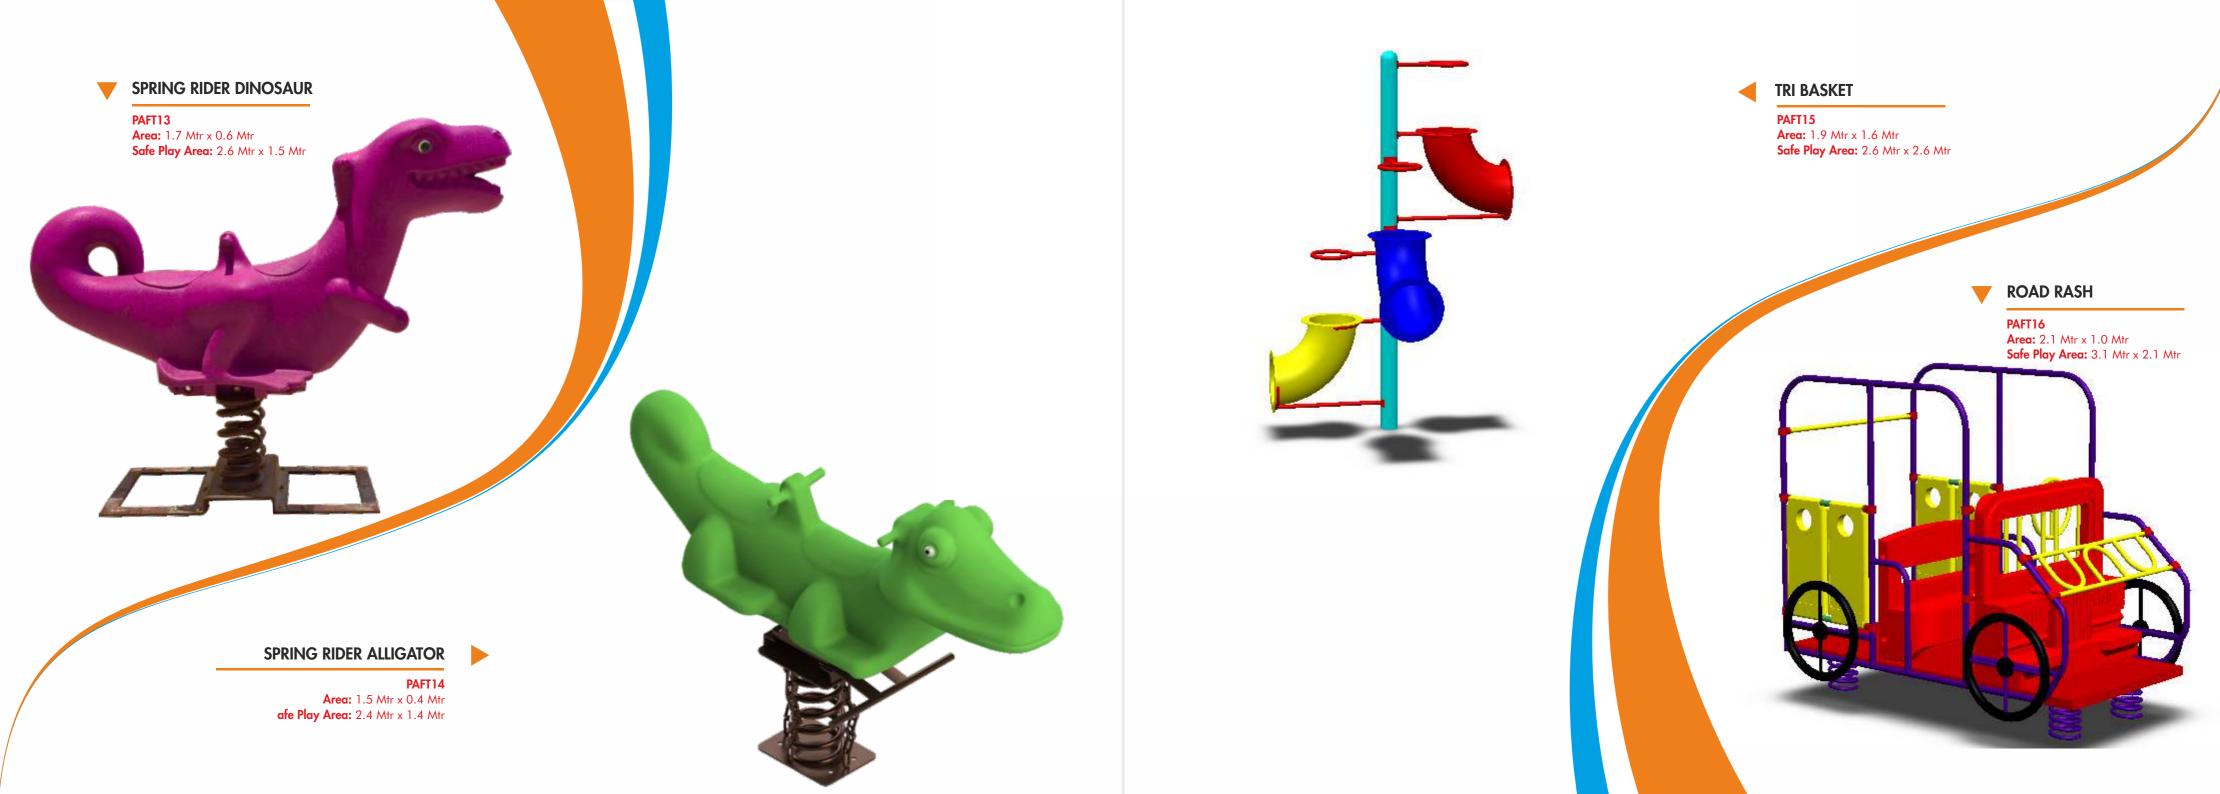

# **▼ FUNNEL SCRAMBLER** PACL07 **Area:** 4.9 Mtr x 1.8 Mtr Safe Play Area: 6.0 Mtr x 3 Mtr HALF ROUND NET SCRAMBLER PACL08 Area: 3.5 Mtr x 1.8 Mtr Safe Play Area: 4.3 Mtr x 3 Mtr

PACL19

Area: 1.6 Mtr x 1.0 Mtr Safe Play Area: 2.8 Mtr x 3.4 Mtr

### WALKING BARREL

PACL20

Area: 1.5 Mtr x 0.6 Mtr Safe Play Area: 2.7 Mtr x 3.0 Mtr

PACL23 Area: 5.5 Mtr x 0.65 Mtr Safe Play Area: 6.7 Mtr x 3 Mtr