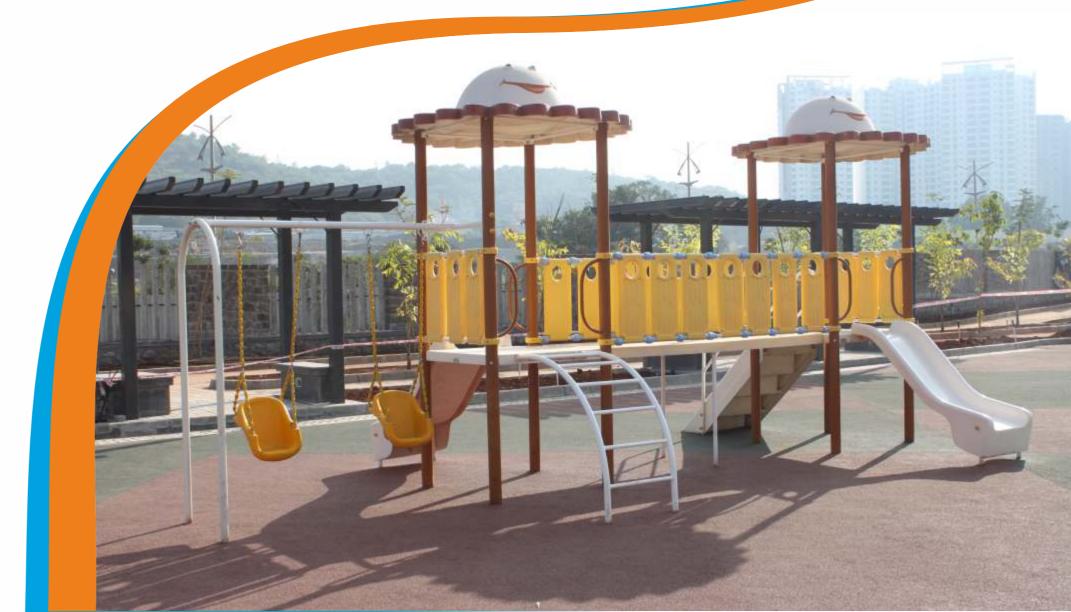

-Thrill Co. We are constantly striving to bring new designs and innovations to our products to give the best-in-class experience to all our clients.

Honey Fun-N-Thrill Co. is one of the leading manufacturers of the playground and fitness-oriented equipment, trusted for its high quality and top-notch products.











# MULTI PURPOSE PLAY SYSTEM-RS- 7

MPPS-RS-7 Area: 24.5 Mtr x 8.6 Mtr Safe Play Area: 27.5 Mtr x 11.6 Mtr





# MULTI PURPOSE PLAY SYSTEM-RS- 8

MPPS-RS-08
Area: 8.9 Mtr x 8.4 Mtr
Safe Play Area: 11.9 Mtr x 11.4 Mtr









MPPS-RS-12 Area: 11.7 Mtr x 13.5 Mtr Safe Play Area: 14.7 Mtr x 16.5 Mtr















## **MULTI PURPOSE** PLAY SYSTEM-CS- 05

MPPS-CS-05 Area: 12.9 Mtr x 8 Mtr Safe Play Area: 15.9 Mtr x 11 Mtr

















# EXCLUSIVE RANGE







MPPS-ER-03







MPPS-ER-05





# Multi Purpose Play System (MPPS) OR Theme MPPS

We constantly strive to bring new product designs & Innovations to our products.

We have also added a variety of MPPS Roofs, Panels, Attachments, etc made in HDPE / LLDPE which make the Play Equipments look more attractive.

## **BUILD YOUR MPPS IN FEW EASY STEPS:**

## Identification of space

- Check Available space and whether a Single Deck Unit is feasible or Multi Deck Unit. \* Minimum area Size of 6 x 4 Metres is required to design a Basic Multi Play Unit.
- Select Platform Decks: Different Heights & Shapes, wherein each shape denotes the number of attachments that can be put up – 4, 6 & 8 Sided decks
   are available.
- Add FRP/ROTO Slides: Straight, Waves, Curve, Spiral, Double or Roller slides can be selected