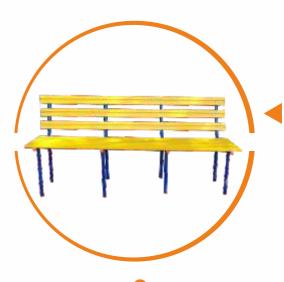

#### STANDARD BENCH

#### PABE08

**Area:** 1.6 Mtr x 0.6 Mtr

Safe Play Area: 2.3 Mtr x 2.0 Mtr