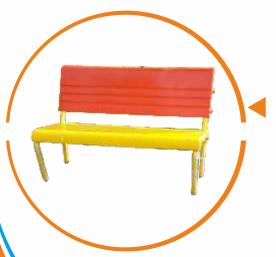

### **PODIUM BENCH**

#### PABE03

**Area:** 1.3 Mtr x 0.6 Mtr

Safe Play Area: 2.3 Mtr x 2.0 Mtr