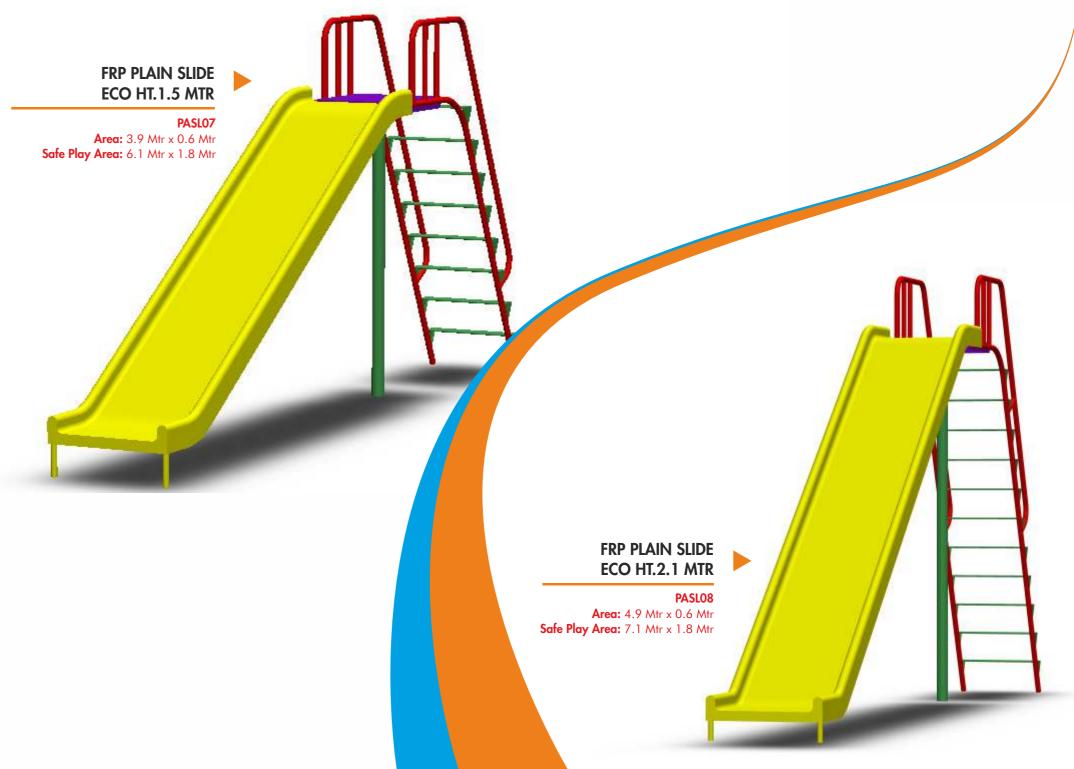

ct to a Play area is the Safety Flooring. It is very Important to provide children with a play area flooring which is very safe for them as it is a high possibility that children tend to fall or trip over while playing or running. For various attractive Rubber Flooring options Refer the "Know Safety, No Pain" section of the Brochurre so Playing Traffic can be controlled.

Let us know your short listed Products and Our Team of Designers with the best of Knowledge & Technical Know – How & Expertise will be more than happy to make a Computer Aided Design of your MULTI PLAY UNIT which Fits in the Area Mentioned along with the Products specified keeping in mind the Technical aspects and constraints & a QUOTE for the same shall also be provided so ESTIMATED EXPENDITURE can be identified.



























PASL31 Area: 5.6 Mtr x 2.5 Mtr Safe Play Area: 7.8 Mtr x 3.7 Mtr

# FRP CRESENT SLIDE HT.2.1 MTR

PASL32
Area: 5.7 Mtr x 1.2 Mtr
Safe Play Area: 7.9 Mtr x 4.4 Mtr









# SIX SEATER HEX SWING PASW13 Area: 5.2 Mtr × 5.9 Mtr Safe Play Area: 10 Mtr × 10 Mtr 0 WHEEL CHAIR SWING PASW14 Area: 1.5 Mtr x 2.2 Mtr Safe Play Area: 2.7 Mtr x 6 Mtr

# SPECIAL ARCH SWING 3 SEATER PASW15 Area: 1.9 Mtr x 6.8 Mtr Safe Play Area: 5 Mtr x 8 Mtr







#### ▼ PLATFORM MGR FRP TOP

PAME01 Area: 1.8 Mtr Dia Safe Play Area: 3.8 Mtr Dia





PAME02 Area: 1.5 Mtr Dia Safe Play Area: 3.5 Mtr Dia









# **BALANCING BRIDGE** PACL03 Area: 6.2 Mtr x 1.05 Mtr Safe Play Area: 8.6 Mtr x 2.5 Mtr **BALANCING BEAM** PACL04 Area: 4.5 Mtr x 0.9 Mtr Safe Play Area: 6.9 Mtr x 2.2 Mtr

# **CRYSTAL MAZE*