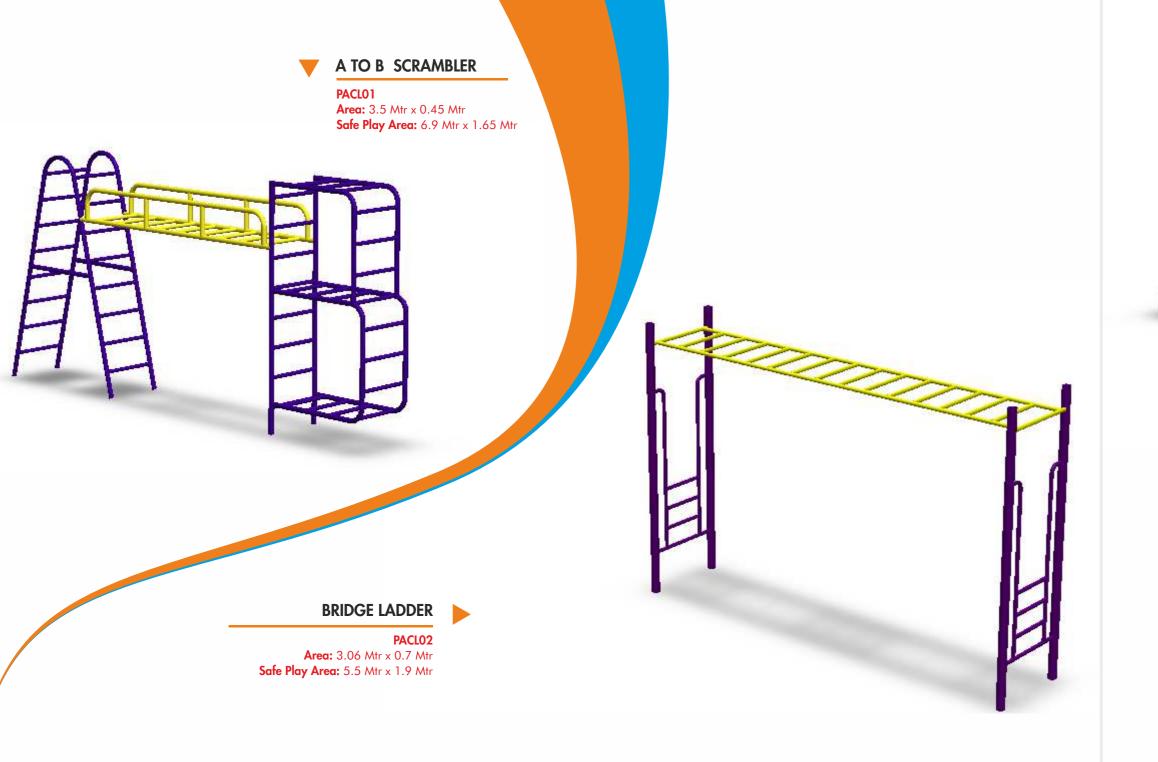

## Climb Up N Down:

- Add easy to Climb FRP Ladders or Challenging Scramblers to help kids be physically fit and healthy, learning reflexes and movement control, developing fine and gross motor skills and increasing flexibility and balancing skills.
- Swing Around: Adding Swings and See Saw to Multi Play Units are essential as they are the equipments kids enjoy and use the most.
- Finishing Touch: Attractive Slide Entry, Roofs, Railings, Flowers, Butterflies, Monkeys, Bamboo Canopies and many more attachments are added to attract more children.
- Safety Flooring: Final aspect to a Play area is the Safety Flooring. It is very Important to provide children with a play area flooring which is very safe for them as it is a high possibility that children tend to fall or trip over while playing or running. For various attractive Rubber Flooring options Refer the "Know Safety, No Pain" section of the Brochurre so Playing Traffic can be controlled.