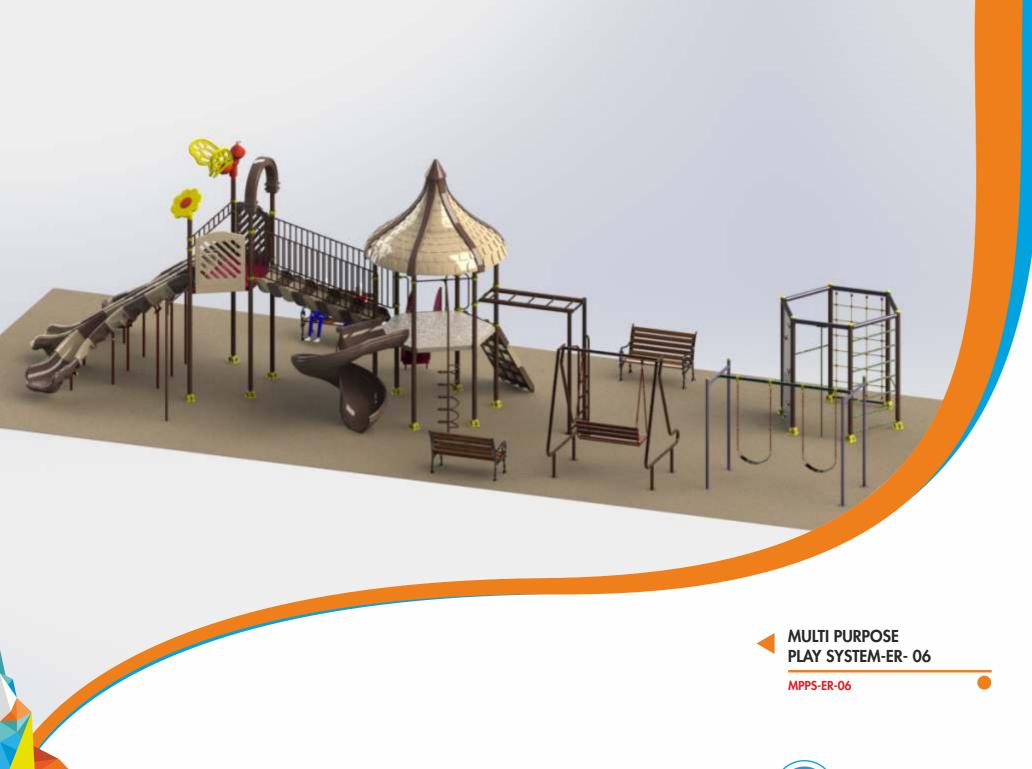

onstantly striving to bring new designs and innovations to our products to give the best-in-class experience to all our clients.

Honey Fun-N-Thrill Co. is one of the leading manufacturers of the playground and fitness-oriented equipment, trusted for its high quality and top-notch products.











# MULTI PURPOSE PLAY SYSTEM-RS- 7

MPPS-RS-7 Area: 24.5 Mtr x 8.6 Mtr Safe Play Area: 27.5 Mtr x 11.6 Mtr





# MULTI PURPOSE PLAY SYSTEM-RS- 8

MPPS-RS-08
Area: 8.9 Mtr x 8.4 Mtr
Safe Play Area: 11.9 Mtr x 11.4 Mtr









MPPS-RS-12 Area: 11.7 Mtr x 13.5 Mtr Safe Play Area: 14.7 Mtr x 16.5 Mtr















## **MULTI PURPOSE** PLAY SYSTEM-CS- 05

MPPS-CS-05 Area: 12.9 Mtr x 8 Mtr Safe Play Area: 15.9 Mtr x 11 Mtr

















# EXCLUSIVE RANGE







MPPS-ER-03







MPPS-ER-05





# Multi Purpose Play System (MPPS) OR Theme MPPS

We constantly strive to bring new product designs & Innovations to our products.

We have also added a variety of MPPS Roofs, Panels, Attachments, etc made in HDPE / LLDPE which make the Play Equipments look more attractive.

## **BUILD YOUR MPPS IN FEW EASY STEPS:**

## Identification of space

- Check Available space and whether a Single Deck Unit is feasible or Multi Deck Unit. \* Minimum area Size of 6 x 4 Metres is required to design a Basic Multi Play Unit.
- Select Platform Decks: Different Heights & Shapes, wherein each shape denotes the number of attachments that can be put up – 4, 6 & 8 Sided decks
   are available.
- Add FRP/ROTO Slides: Straight, Waves, Curve, Spiral, Double or Roller slides can be selected keeping in mind the