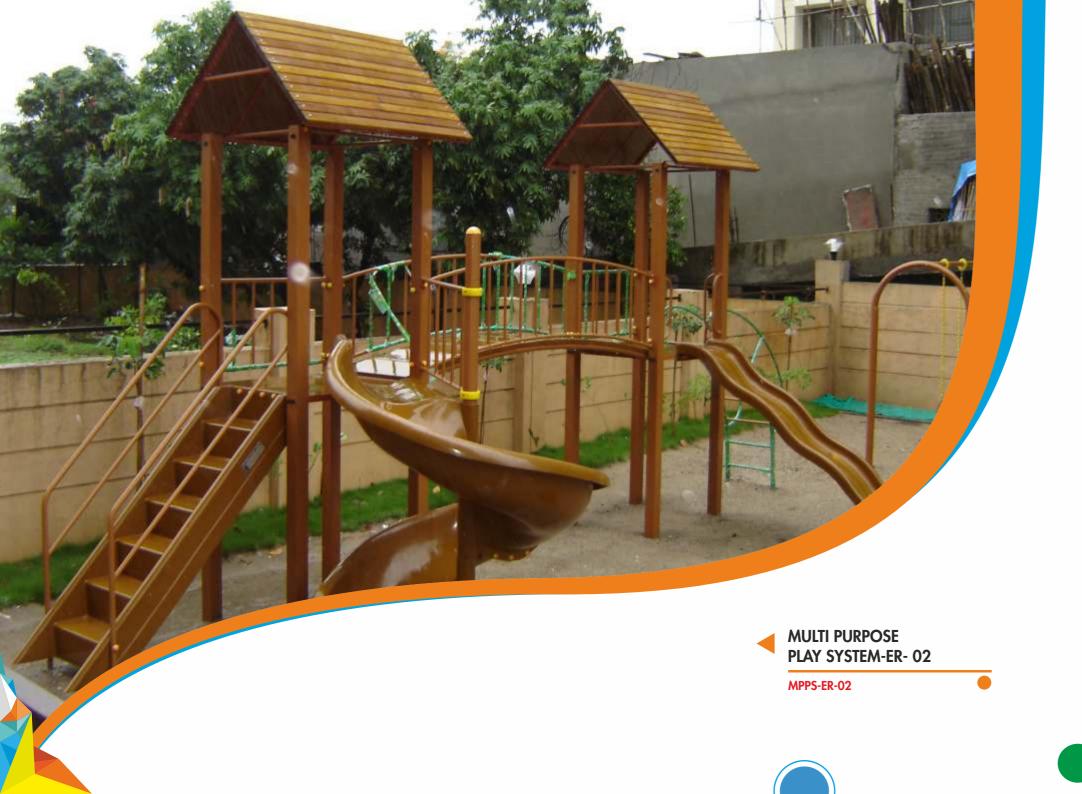

e at Honey Fun-N-Thrill Co. We are constantly striving to bring new designs and innovations to our products to give the best-in-class experience to all our clients.

Honey Fun-N-Thrill Co. is one of the leading manufacturers of the playground and fitness-oriented equipment, trusted for its high quality and top-notch products.











# MULTI PURPOSE PLAY SYSTEM-RS- 7

MPPS-RS-7 Area: 24.5 Mtr x 8.6 Mtr Safe Play Area: 27.5 Mtr x 11.6 Mtr





# MULTI PURPOSE PLAY SYSTEM-RS- 8

MPPS-RS-08
Area: 8.9 Mtr x 8.4 Mtr
Safe Play Area: 11.9 Mtr x 11.4 Mtr









MPPS-RS-12 Area: 11.7 Mtr x 13.5 Mtr Safe Play Area: 14.7 Mtr x 16.5 Mtr















## **MULTI PURPOSE** PLAY SYSTEM-CS- 05

MPPS-CS-05 Area: 12.9 Mtr x 8 Mtr Safe Play Area: 15.9 Mtr x 11 Mtr

















# EXCLUSIVE RANGE







MPPS-ER-03







MPPS-ER-05





# Multi Purpose Play System (MPPS) OR Theme MPPS

We constantly strive to bring new product designs & Innovations to our products.

We have also added a variety of MPPS Roofs, Panels, Attachments, etc made in HDPE / LLDPE which make the Play Equipments look more attractive.

## **BUILD YOUR MPPS IN FEW EASY STEPS:**

## Identification of space

- Check Available space and whether a Single Deck Unit is feasible or Multi Deck Unit. \* Minimum area Size of 6 x 4 Metres is required to design a Basic Multi Play Unit.
- Select Platform Decks: Different Heights & Shapes, wherein each shape denotes the number of attachments that can be put up – 4, 6 & 8 Sided decks
   are available.
- Add FRP/ROTO Slides: Straight, Waves, Curve, Spiral, Double or Roller slides