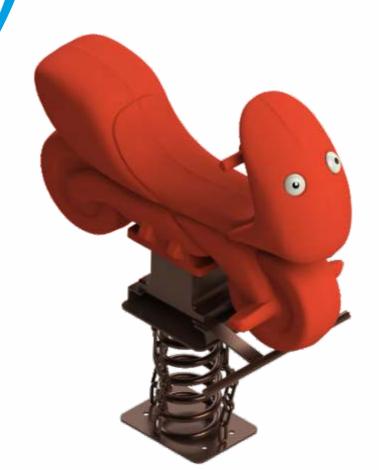

# SPRING RIDER BIKE

PAFT10 Area: 0.8 Mtr x 0.45 Mtr Safe Play Area: 1.8 Mtr x 1.0 Mtr