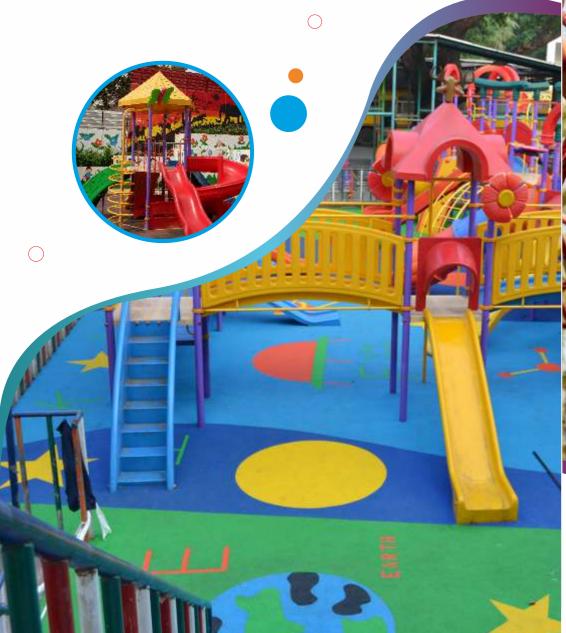

#### PLAYGROUND EQUIPMENT

This category contains multi-purpose play stations, slides, swings, see-saws, merry-go-rounds, scramblers, fun-and-thrillers, benches, and dustbins.