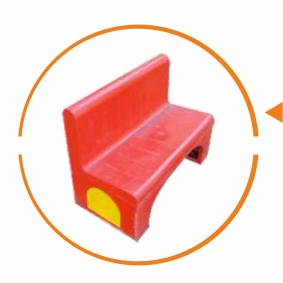

#### **DELUXE BENCH FRP**

#### PABE02

Area: 1.3 Mtr x 0.9 Mtr Safe Play Area: 2.3 Mtr x 2.4 Mtr