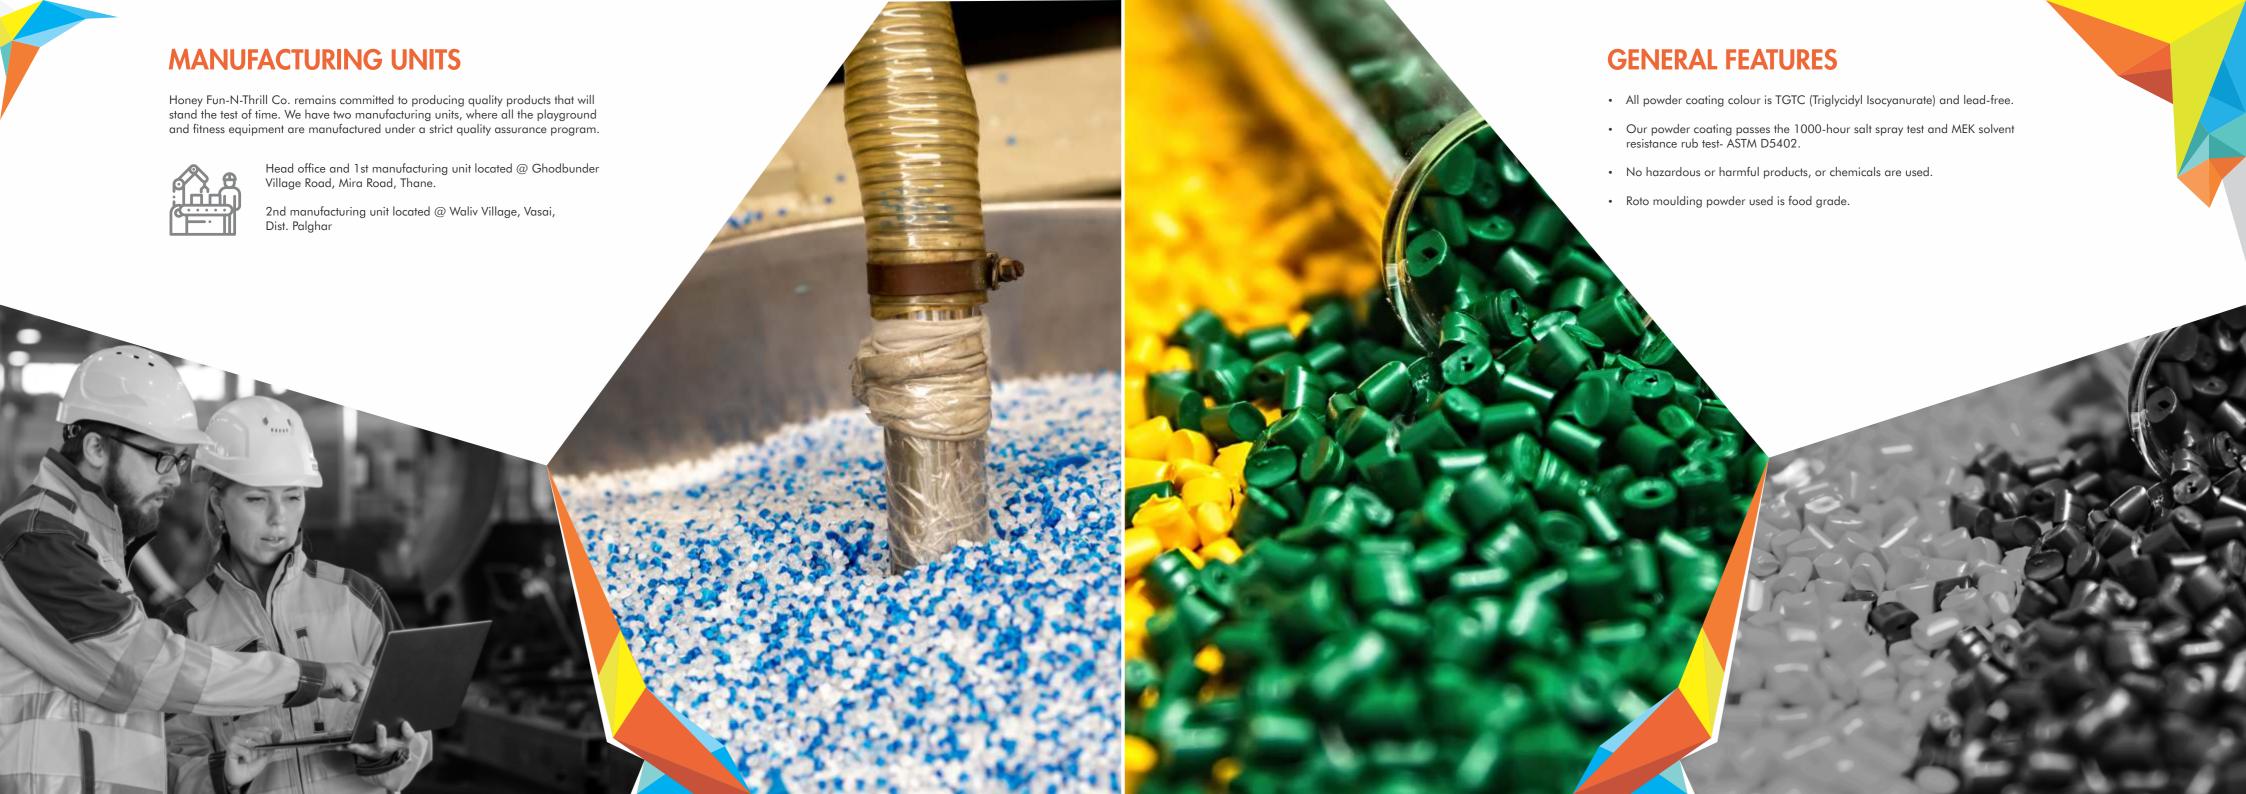

### Roto Range

- Our roto-moulded slides have no fillers and are made of 100% virgin material.
   They come with a 4-year colour fade warranty and have a thickness similar to the FRP products.
- The decks and bridges for Roto range are made from high strength mild steel sheets with an anti-skid design pattern, coated twice- once with Akzonobel's anti-corrosive primer powder and secondly with pure polyester powder.

- Our swing chains are coated with Plastosol, to prevent them from rusting, and are then mounted inside a specially designed nylon clamp for noiseless movement. The seats and footrests of our outdoor equipment are made of durable and sturdy ABS plastic.
- Our team of experts is well equipped to help you with the installation process.
- All our products come with changeable or replaceable attachments and parts.
- · Our services are prompt and efficient.
- We are highly trusted by all our clients, who continue to associate with us, year after year.