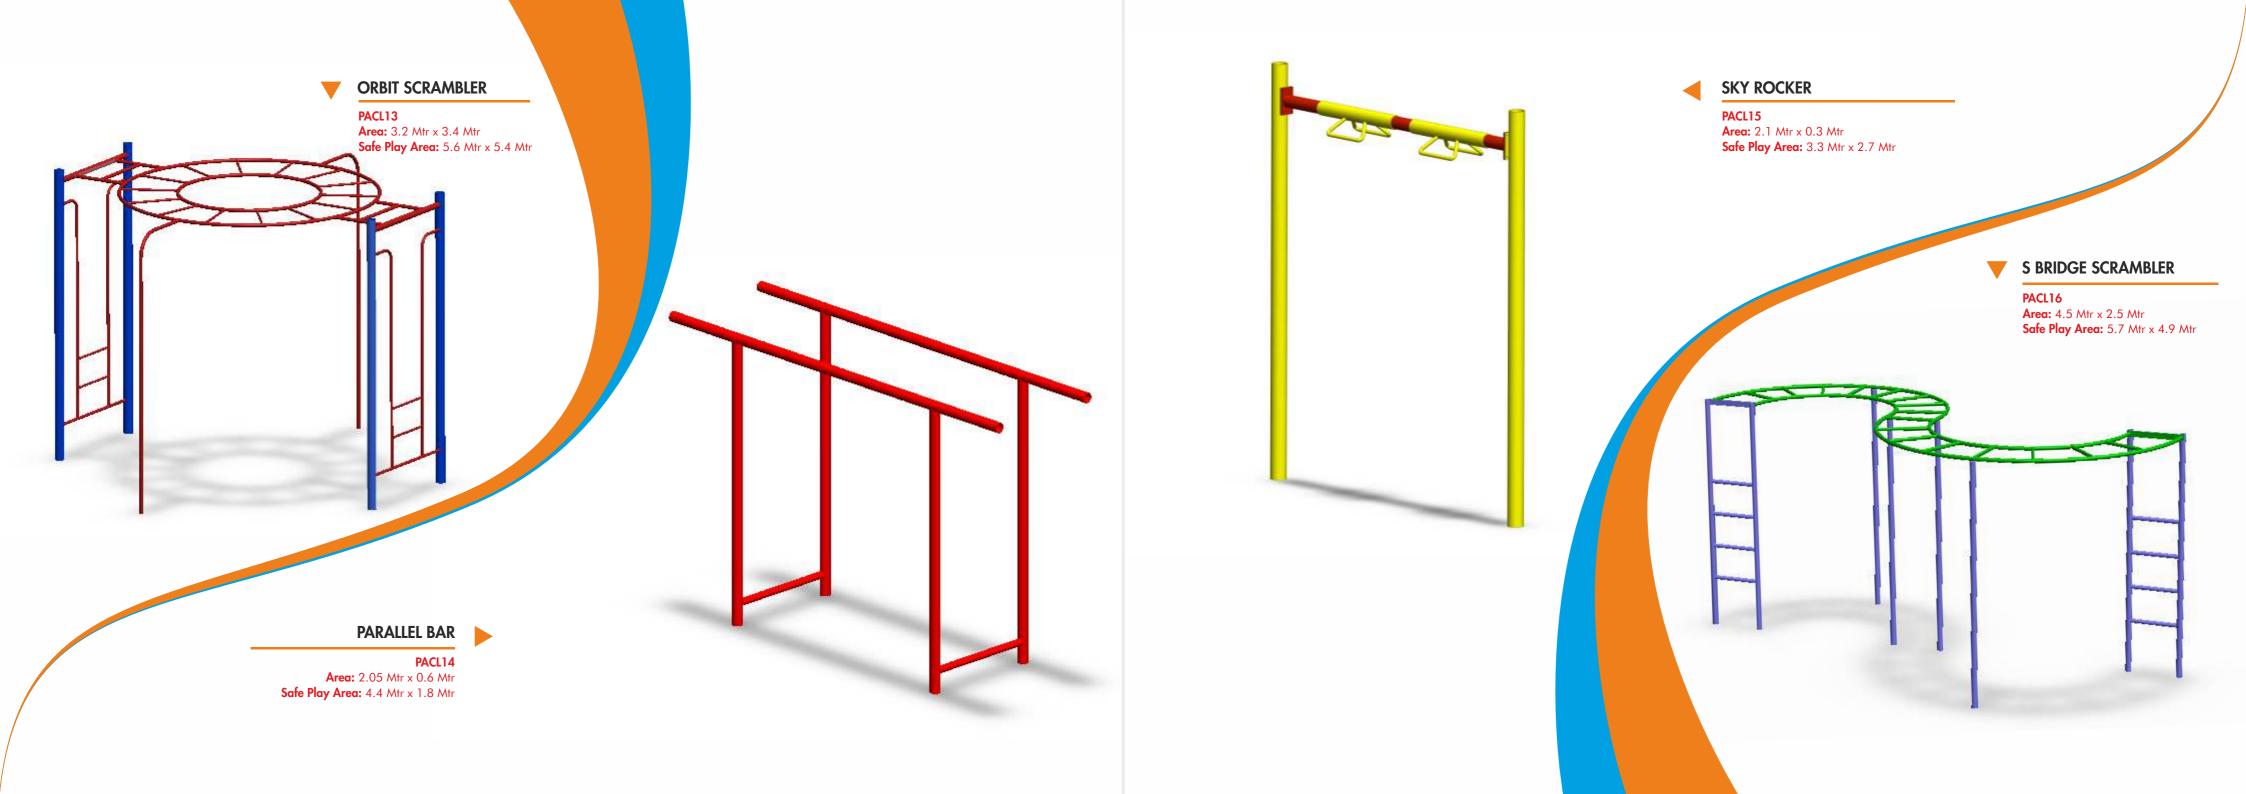

# **▼ FUNNEL SCRAMBLER** PACL07 **Area:** 4.9 Mtr x 1.8 Mtr Safe Play Area: 6.0 Mtr x 3 Mtr HALF ROUND NET SCRAMBLER PACL08 Area: 3.5 Mtr x 1.8 Mtr Safe Play Area: 4.3 Mtr x 3 Mtr

PACL19

Area: 1.6 Mtr x 1.0 Mtr Safe Play Area: 2.8 Mtr x 3.4 Mtr

### WALKING BARREL

PACL20

Area: 1.5 Mtr x 0.6 Mtr Safe Play Area: 2.7 Mtr x 3.0 Mtr

PACL23 Area: 5.5 Mtr x 0.65 Mtr Safe Play Area: 6.7 Mtr x 3 Mtr