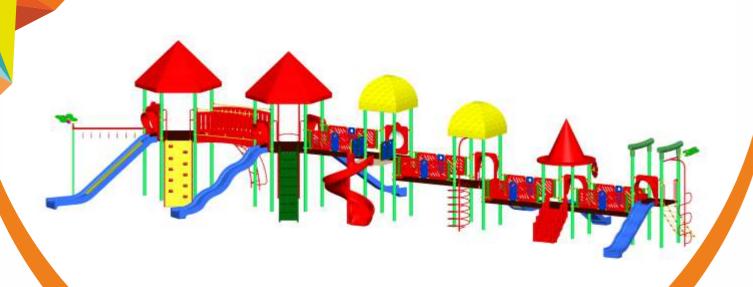

# MULTI PURPOSE PLAY SYSTEM-RS- 7

MPPS-RS-7 Area: 24.5 Mtr x 8.6 Mtr Safe Play Area: 27.5 Mtr x 11.6 Mtr

# MULTI PURPOSE PLAY SYSTEM-RS- 8

MPPS-RS-08
Area: 8.9 Mtr x 8.4 Mtr
Safe Play Area: 11.9 Mtr x 11.4 Mtr

MPPS-RS-12 Area: 11.7 Mtr x 13.5 Mtr Safe Play Area: 14.7 Mtr x 16.5 Mtr