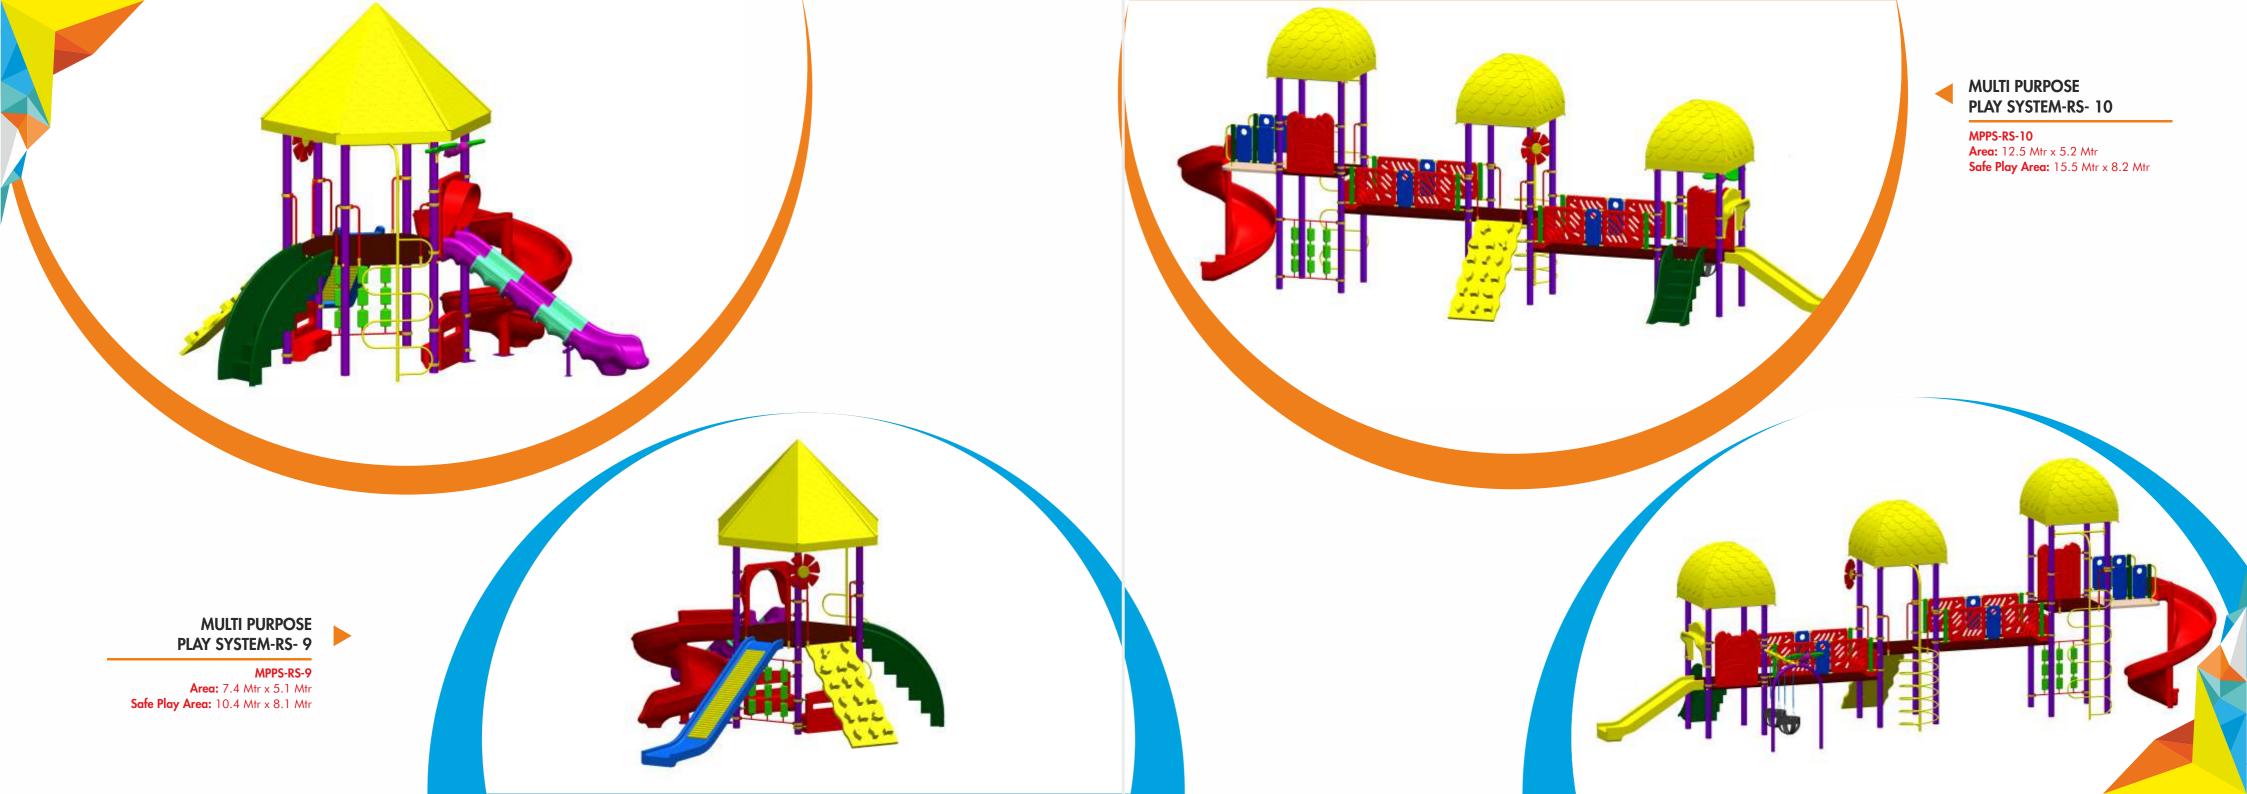

# MULTI PURPOSE PLAY SYSTEM-RS- 7

MPPS-RS-7 Area: 24.5 Mtr x 8.6 Mtr Safe Play Area: 27.5 Mtr x 11.6 Mtr

# MULTI PURPOSE PLAY SYSTEM-RS- 8

MPPS-RS-08
Area: 8.9 Mtr x 8.4 Mtr
Safe Play Area: 11.9 Mtr x 11.4 Mtr

MPPS-RS-12 Area: 11.7 Mtr x 13.5 Mtr Safe Play Area: 14.7 Mtr x 16.5 Mtr