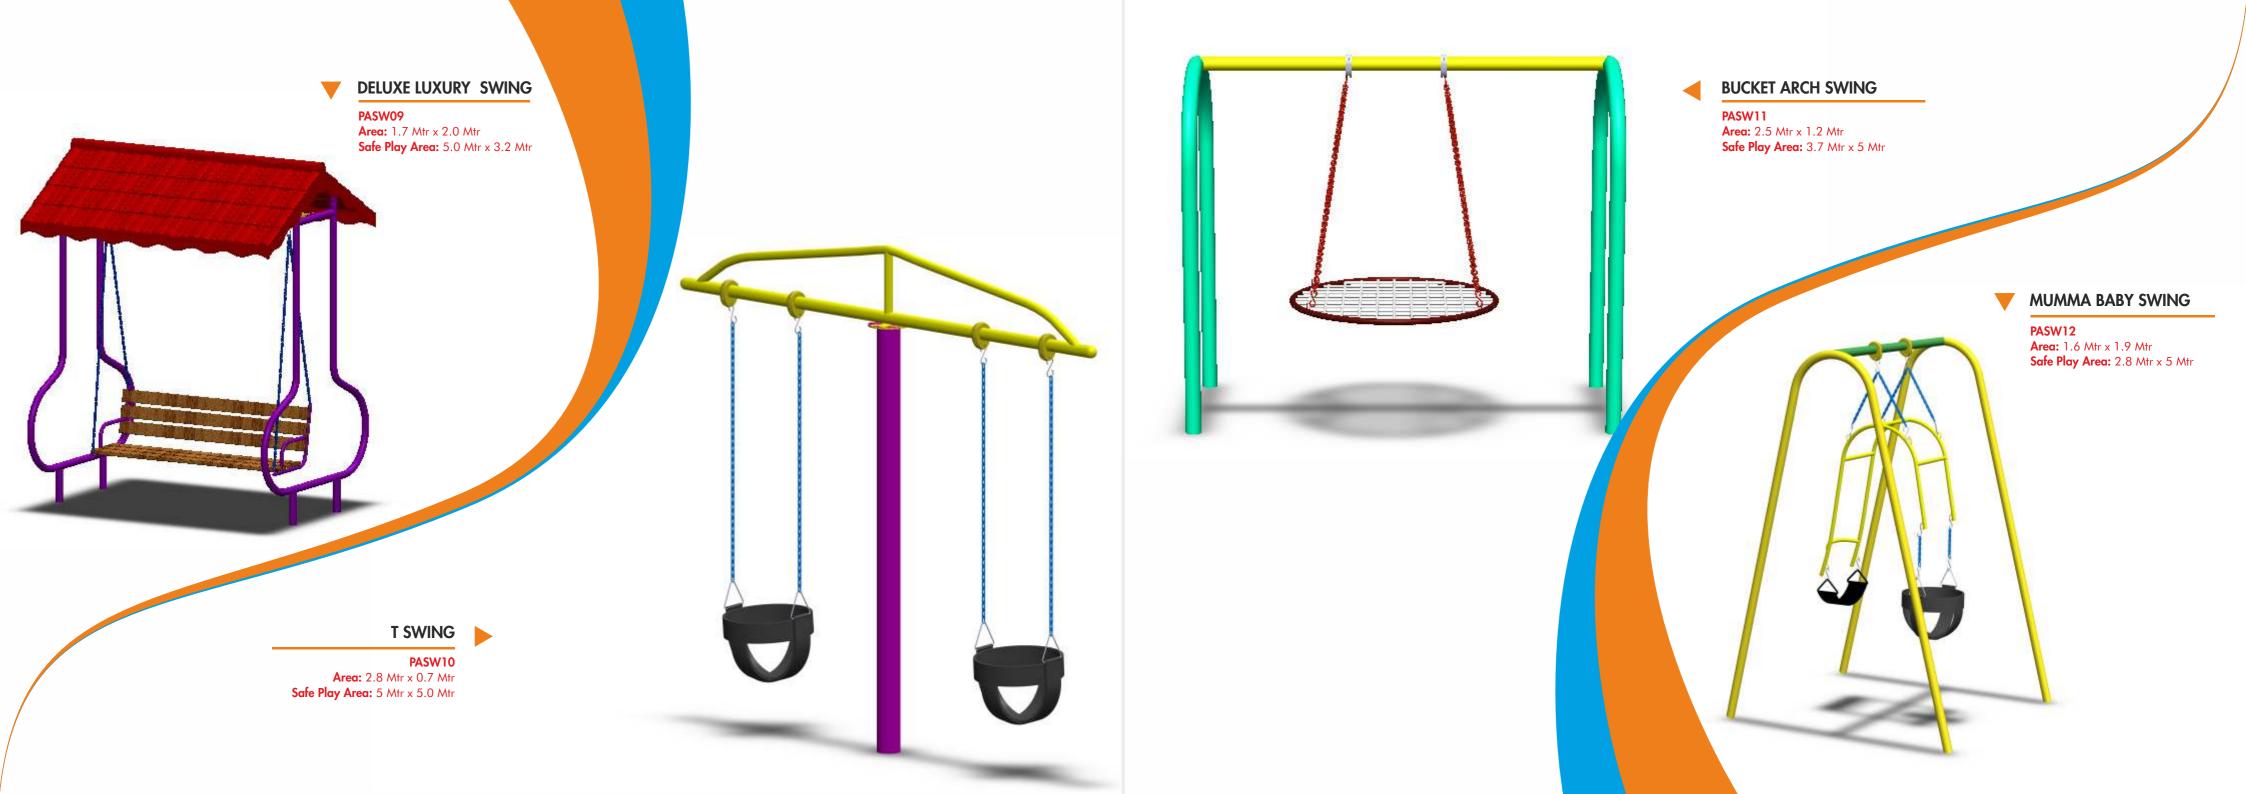

# SIX SEATER HEX SWING PASW13 Area: 5.2 Mtr × 5.9 Mtr Safe Play Area: 10 Mtr × 10 Mtr 0 WHEEL CHAIR SWING PASW14 Area: 1.5 Mtr x 2.2 Mtr Safe Play Area: 2.7 Mtr x 6 Mtr

# SPECIAL ARCH SWING 3 SEATER PASW15 Area: 1.9 Mtr x 6.8 Mtr Safe Play Area: 5 Mtr x 8 Mtr