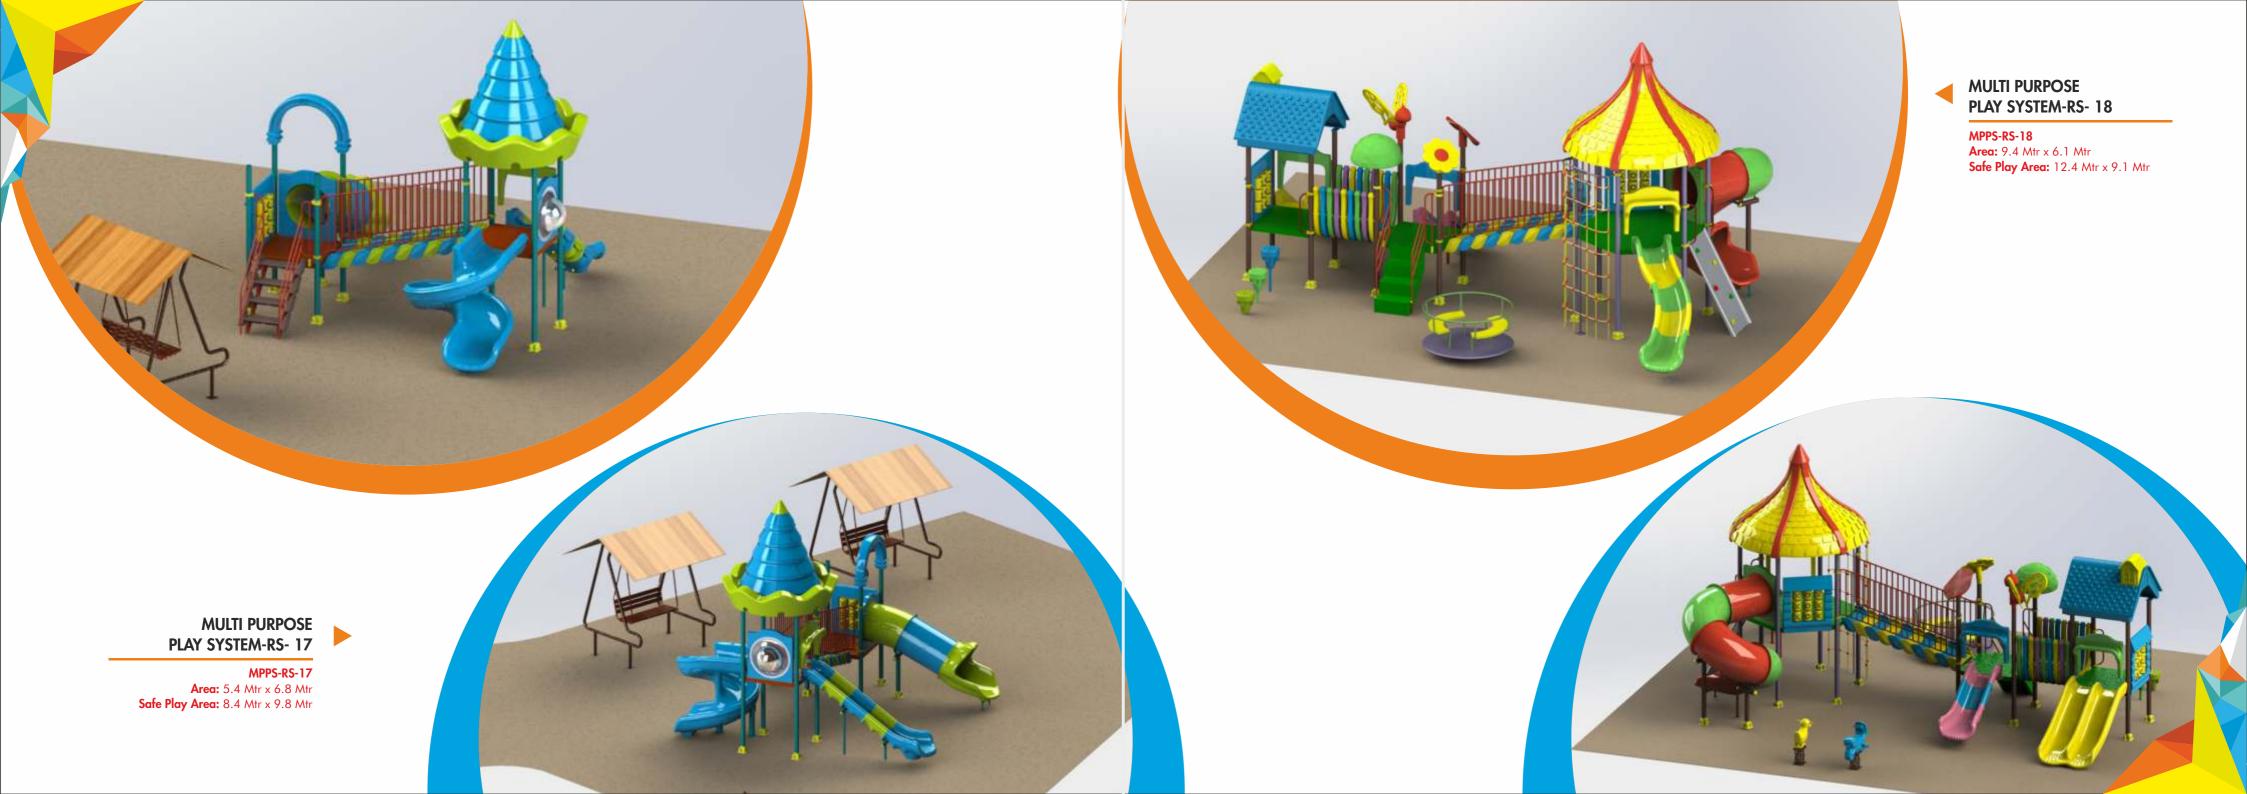

# MULTI PURPOSE PLAY SYSTEM-RS- 7

MPPS-RS-7 Area: 24.5 Mtr x 8.6 Mtr Safe Play Area: 27.5 Mtr x 11.6 Mtr

# MULTI PURPOSE PLAY SYSTEM-RS- 8

MPPS-RS-08
Area: 8.9 Mtr x 8.4 Mtr
Safe Play Area: 11.9 Mtr x 11.4 Mtr

MPPS-RS-12 Area: 11.7 Mtr x 13.5 Mtr Safe Play Area: 14.7 Mtr x 16.5 Mtr