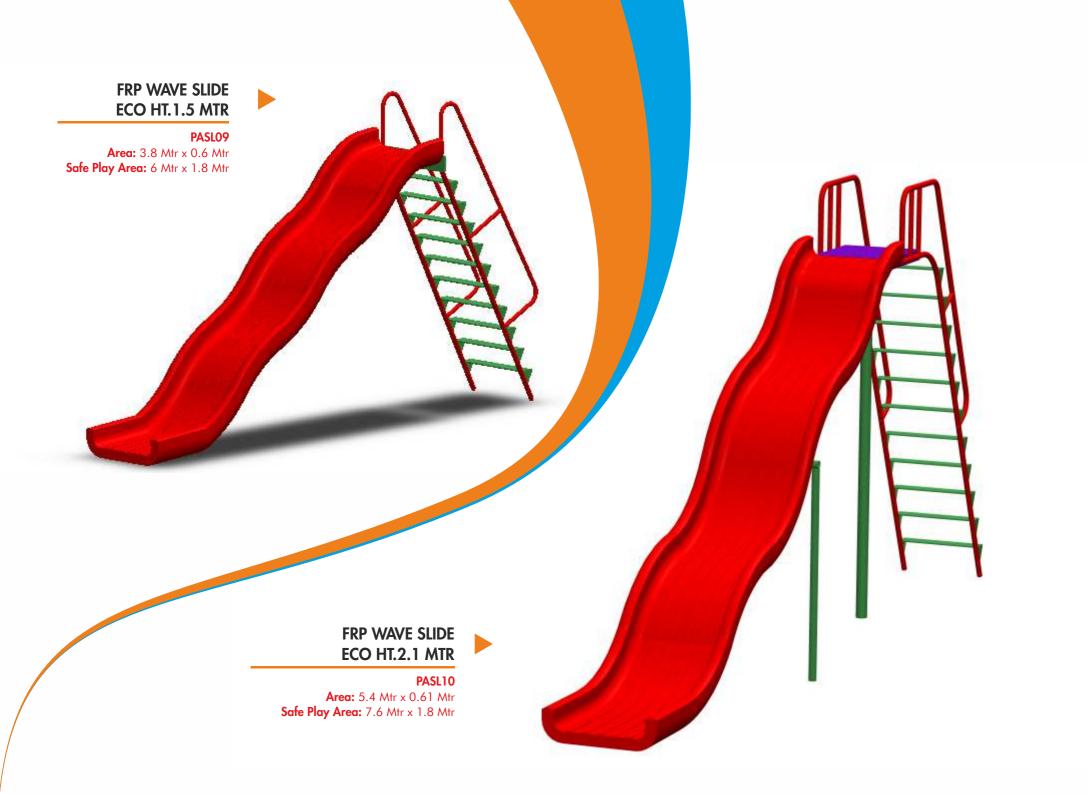

to a Play area is the Safety Flooring. It is very Important to provide children with a play area flooring which is very safe for them as it is a high possibility that children tend to fall or trip over while playing or running. For various attractive Rubber Flooring options Refer the "Know Safety, No Pain" section of the Brochurre so Playing Traffic can be controlled.

Let us know your short listed Products and Our Team of Designers with the best of Knowledge & Technical Know – How & Expertise will be more than happy to make a Computer Aided Design of your MULTI PLAY UNIT which Fits in the Area Mentioned along with the Products specified keeping in mind the Technical aspects and constraints & a QUOTE for the same shall also be provided so ESTIMATED EXPENDITURE can be identified.



























PASL31 Area: 5.6 Mtr x 2.5 Mtr Safe Play Area: 7.8 Mtr x 3.7 Mtr

# FRP CRESENT SLIDE HT.2.1 MTR

PASL32
Area: 5.7 Mtr x 1.2 Mtr
Safe Play Area: 7.9 Mtr x 4.4 Mtr









# SIX SEATER HEX SWING PASW13 Area: 5.2 Mtr × 5.9 Mtr Safe Play Area: 10 Mtr × 10 Mtr 0 WHEEL CHAIR SWING PASW14 Area: 1.5 Mtr x 2.2 Mtr Safe Play Area: 2.7 Mtr x 6 Mtr

# SPECIAL ARCH SWING 3 SEATER PASW15 Area: 1.9 Mtr x 6.8 Mtr Safe Play Area: 5 Mtr x 8 Mtr







#### ▼ PLATFORM MGR FRP TOP

PAME01 Area: 1.8 Mtr Dia Safe Play Area: 3.8 Mtr Dia





PAME02 Area: 1.5 Mtr Dia Safe Play Area: 3.5 Mtr Dia









# **BALANCING BRIDGE** PACL03 Area: 6.2 Mtr x 1.05 Mtr Safe Play Area: 8.6 Mtr x 2.5 Mtr **BALANCING BEAM** PACL04 Area: 4.5 Mtr x 0.9 Mtr Safe Play Area: 6.9 Mtr x 2.2 Mtr

# **CRYSTAL MAZE**