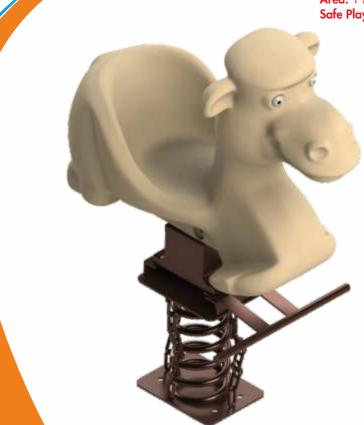

### SPRING RIDER CAMEL

PAFT12
Area: 1 Mtr x 0.4 Mtr
Safe Play Area: 2.2 Mtr x 1.1 Mtr