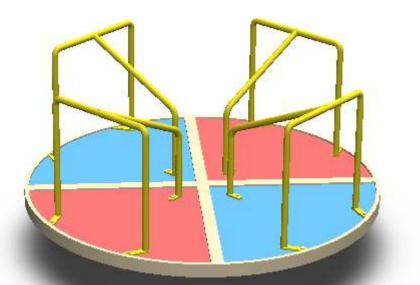

r Aided Design of your MULTI PLAY UNIT which Fits in the Area Mentioned along with the Products specified keeping in mind the Technical aspects and constraints & a QUOTE for the same shall also be provided so ESTIMATED EXPENDITURE can be identified.



























PASL31 Area: 5.6 Mtr x 2.5 Mtr Safe Play Area: 7.8 Mtr x 3.7 Mtr

# FRP CRESENT SLIDE HT.2.1 MTR

PASL32
Area: 5.7 Mtr x 1.2 Mtr
Safe Play Area: 7.9 Mtr x 4.4 Mtr









# SIX SEATER HEX SWING PASW13 Area: 5.2 Mtr × 5.9 Mtr Safe Play Area: 10 Mtr × 10 Mtr 0 WHEEL CHAIR SWING PASW14 Area: 1.5 Mtr x 2.2 Mtr Safe Play Area: 2.7 Mtr x 6 Mtr

# SPECIAL ARCH SWING 3 SEATER PASW15 Area: 1.9 Mtr x 6.8 Mtr Safe Play Area: 5 Mtr x 8 Mtr







#### ▼ PLATFORM MGR FRP TOP

PAME01 Area: 1.8 Mtr Dia Safe Play Area: 3.8 Mtr Dia





PAME02 Area: 1.5 Mtr Dia Safe Play Area: 3.5 Mtr Dia









# **BALANCING BRIDGE** PACL03 Area: 6.2 Mtr x 1.05 Mtr Safe Play Area: 8.6 Mtr x 2.5 Mtr **BALANCING BEAM** PACL04 Area: 4.5 Mtr x 0.9 Mtr Safe Play Area: 6.9 Mtr x 2.2 Mtr

# **CRYSTAL MAZE** PACL05 Area: 4.4 Mtr x 4.4 Mtr Safe Play Area: 6.8 Mtr x 6.8 Mtr CRISS CROSS SCRAMBLER PACL06 **Area:** 1.8 Mtr x 1.8 Mtr Safe Play Area: 3.8 Mtr x 3.8 Mtr



# **▼ FUNNEL SCRAMBLER** PACL07 **Area:** 4.9 Mtr x 1.8 Mtr Safe Play Area: 6.0 Mtr x 3 Mtr HALF ROUND NET SCRAMBLER PACL08 Area: 3.5 Mtr x 1.8 Mtr Safe Play Area: 4.3 Mtr x 3 Mtr









PACL19

Area: 1.6 Mtr x 1.0 Mtr Safe Play Area: 2.8 Mtr x 3.4 Mtr

### WALKING BARREL

PACL20

Area: 1.5 Mtr x 0.6 Mtr Safe Play Area: 2.7 Mtr x 3.0 Mtr





PACL23 Area: 5.5 Mtr x 0.65 Mtr Saf