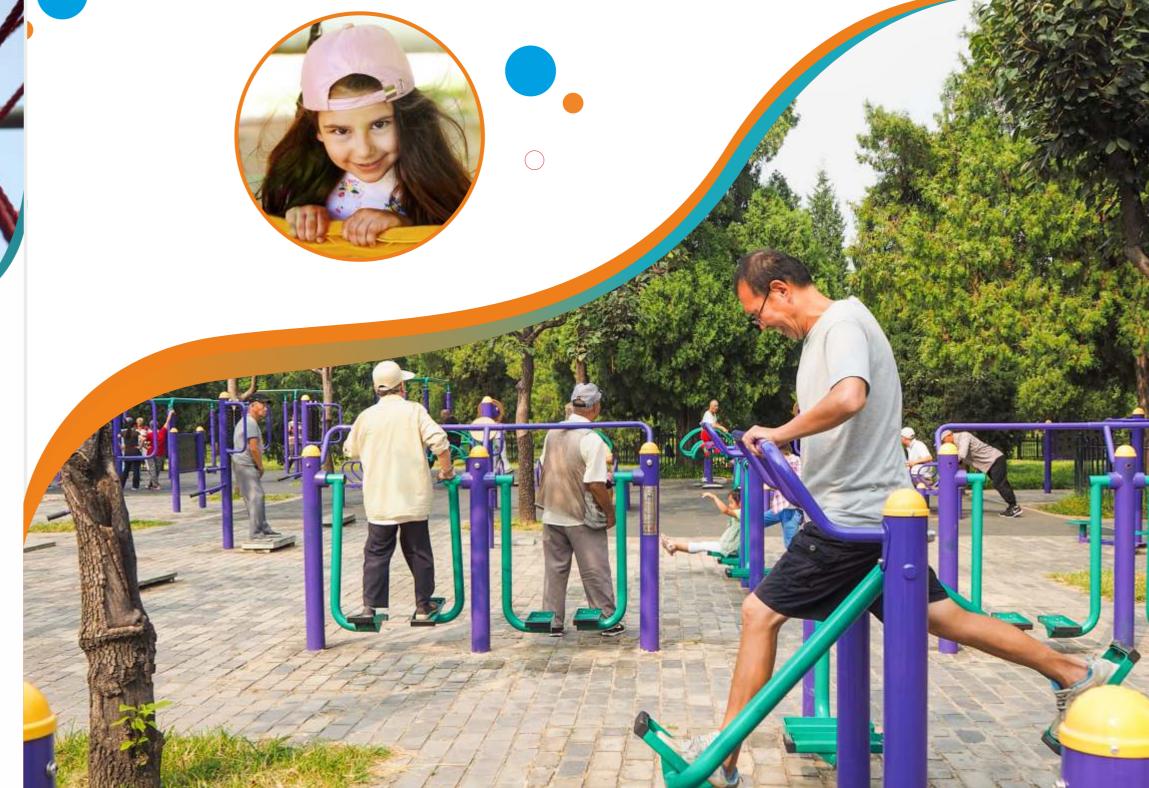

# UNIQUE BENEFITS OF AN OUTDOOR GYM

An outdoor gym is considered more restorative and refreshing as compared to an indoor gym.

The addition of nature and fresh air makes exercising fun, which reduces stress and encourages positive behaviour.

The outdoor equipment requires no electricity, thus, encouraging an eco-friendly lifestyle.

An outdoor gym encourages people to socialize while exercising, which strengthens interpersonal relationships.

An outdoor gym influences even the behaviour of non-exercisers, tempting them to work out too.

#### **OUTDOOR FITNESS EQUIPMENT**

An outdoor gym is considered more restorative and refreshing as compared to an indoor gym. Thus, our equipment is designed to encourage an outdoor fitness routine. The addition of nature and fresh air makes exercising fun, reduces stress and encourages a healthy lifestyle.