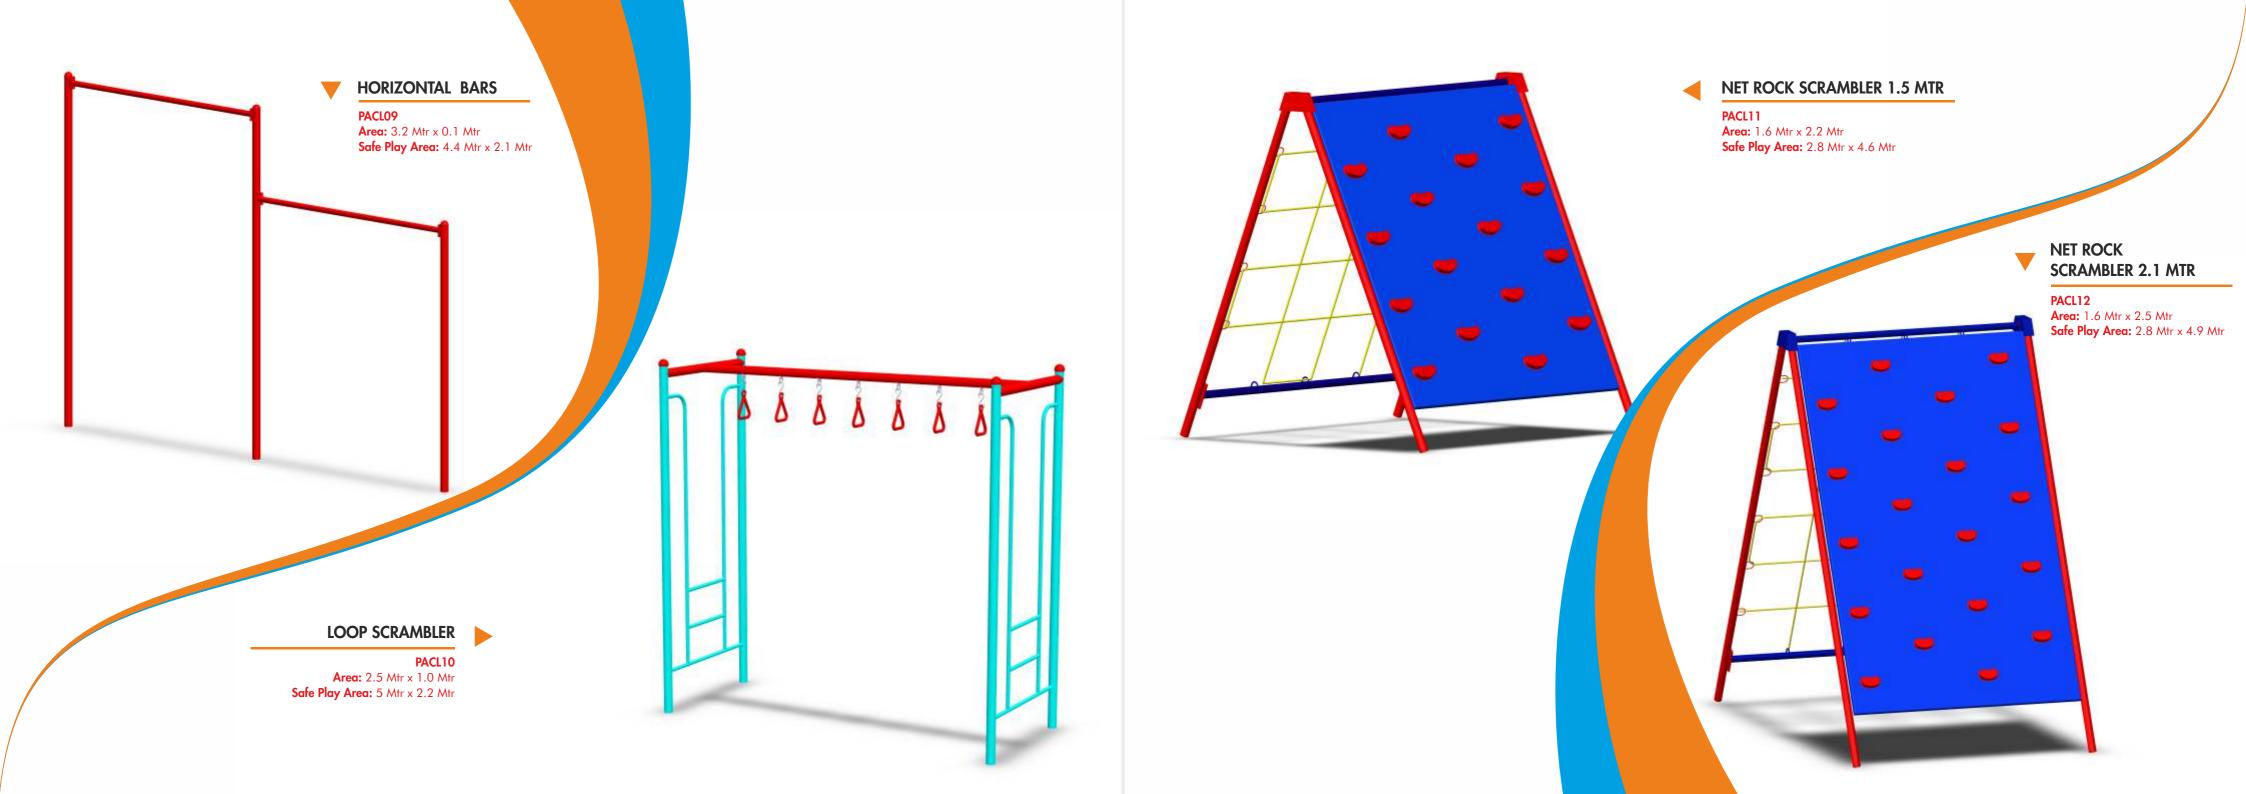

## Climb Up N Down:

- Add easy to Climb FRP Ladders or Challenging Scramblers to help kids be physically fit and healthy, learning reflexes and movement control, developing fine and gross motor skills and increasing flexibility and balancing skills.
- Swing Around: Adding Swings and See Saw to Multi Play Units are essential as they are the equipments kids enjoy and use the most.
- Finishing Touch: Attractive Slide Entry, Roofs, Railings, Flowers, Butterflies, Monkeys, Bamboo Canopies and many more attachments are added to attract more children.
- Safety Flooring: Final aspect to a Play area is the Safety Flooring. It is very Important to provide children with a play area flooring which is very safe for them as it is a high possibility that children tend to fall or trip over while playing or running. For various attractive Rubber Flooring options Refer the "Know Safety, No Pain" section of the Brochurre so Playing Traffic can be controlled.