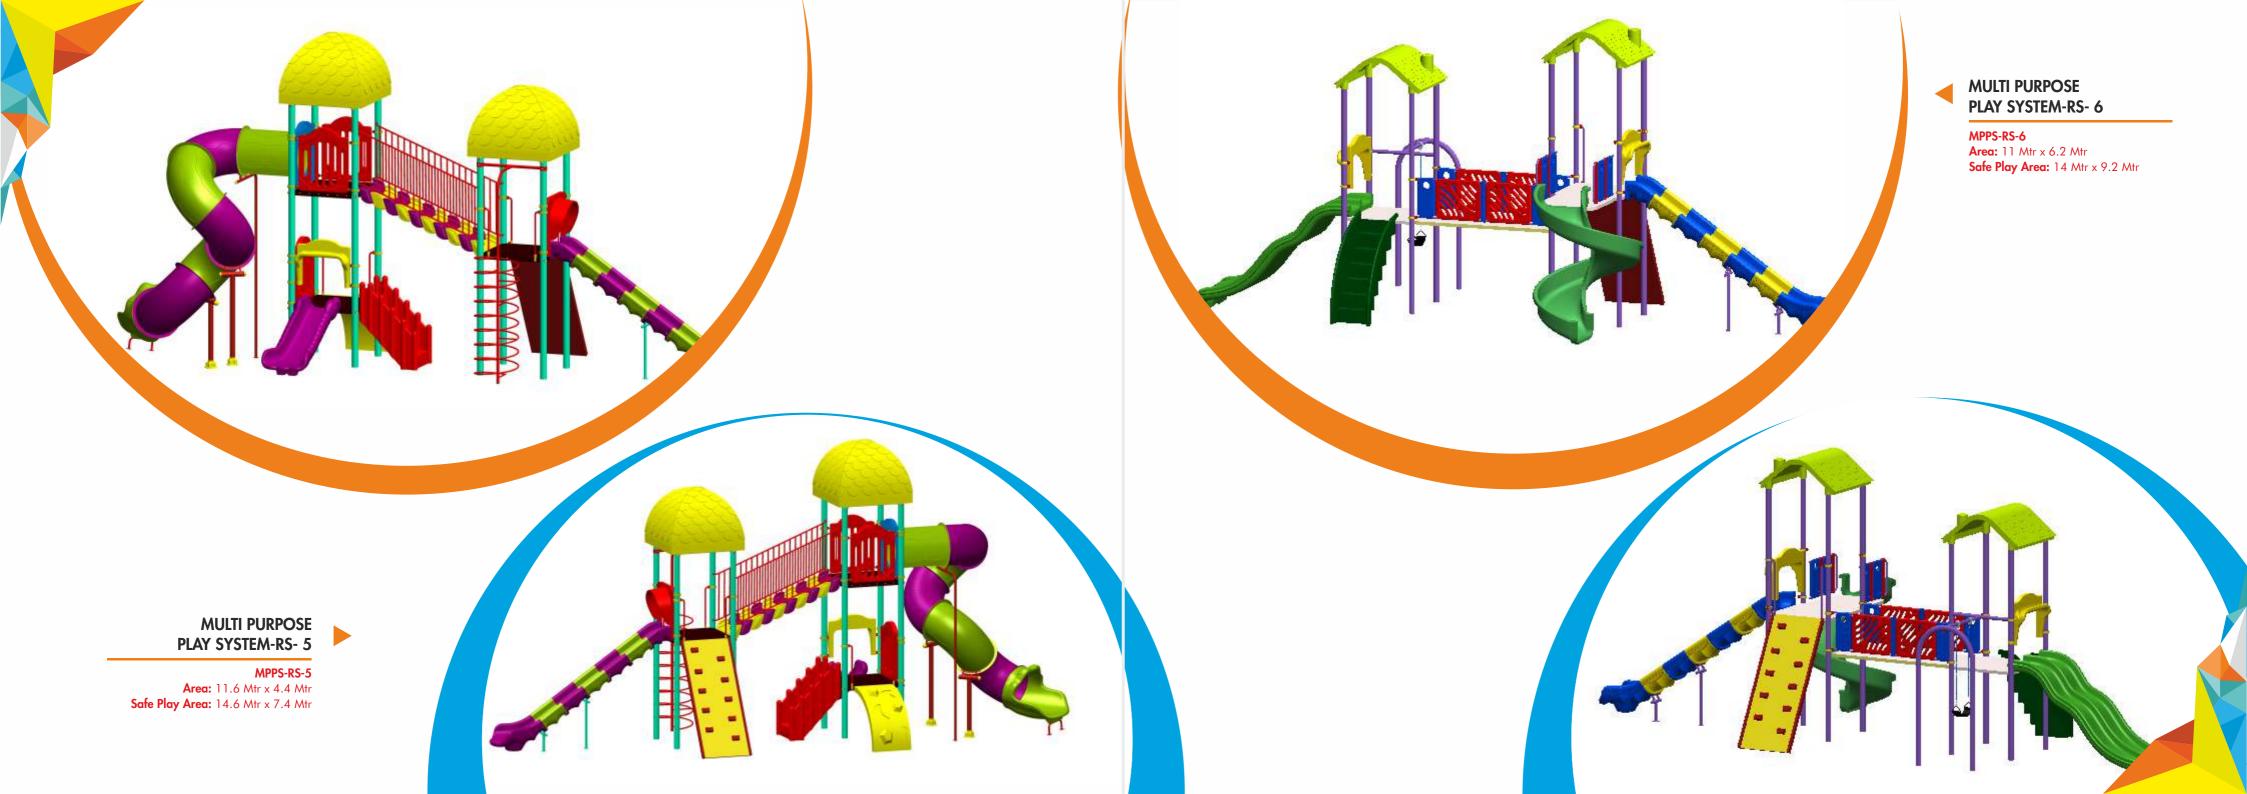

# OUR INNOVATIVE MULTIPLAY & DUPLEX CONCEPT

Accommodates 20–50 kids at a time, on each multiplay set.

It requires less space for installation.

Uses standardized and high-quality materials.

Aims to provide best-in-class quality and child-friendly designs.

It has no sharp edges, which makes it safe for kids to play.

We assure longer product durability as compared to any of our competitors.

- Our platform decks and bridges, for multi-purpose playstations, are supported with MS angle frame moulded with FRP. This protects our products from breaking and increases their load-bearing capacity too.
- Our deluxe range FRP slide chutes are sturdy due to their 6-7 mm thickness and quality finishing, unlike our competitors' products which have just 3-4 mm thickness.

# HONEY FUN-N-THRILL CO. PRODUCTS

Our products use best-in-class, high-quality raw materials and are child-friendly. Our multipurpose play systems include a wide range of components to facilitate activities like sliding, climbing, balancing, hanging, swinging, etc.

# Multi Purpose Play System (MPPS) OR Theme MPPS

We constantly strive to bring new product designs & Innovations to our products.

We have also added a variety of MPPS Roofs, Panels, Attachments, etc made in HDPE / LLDPE which make the Play Equipments look more attractive.