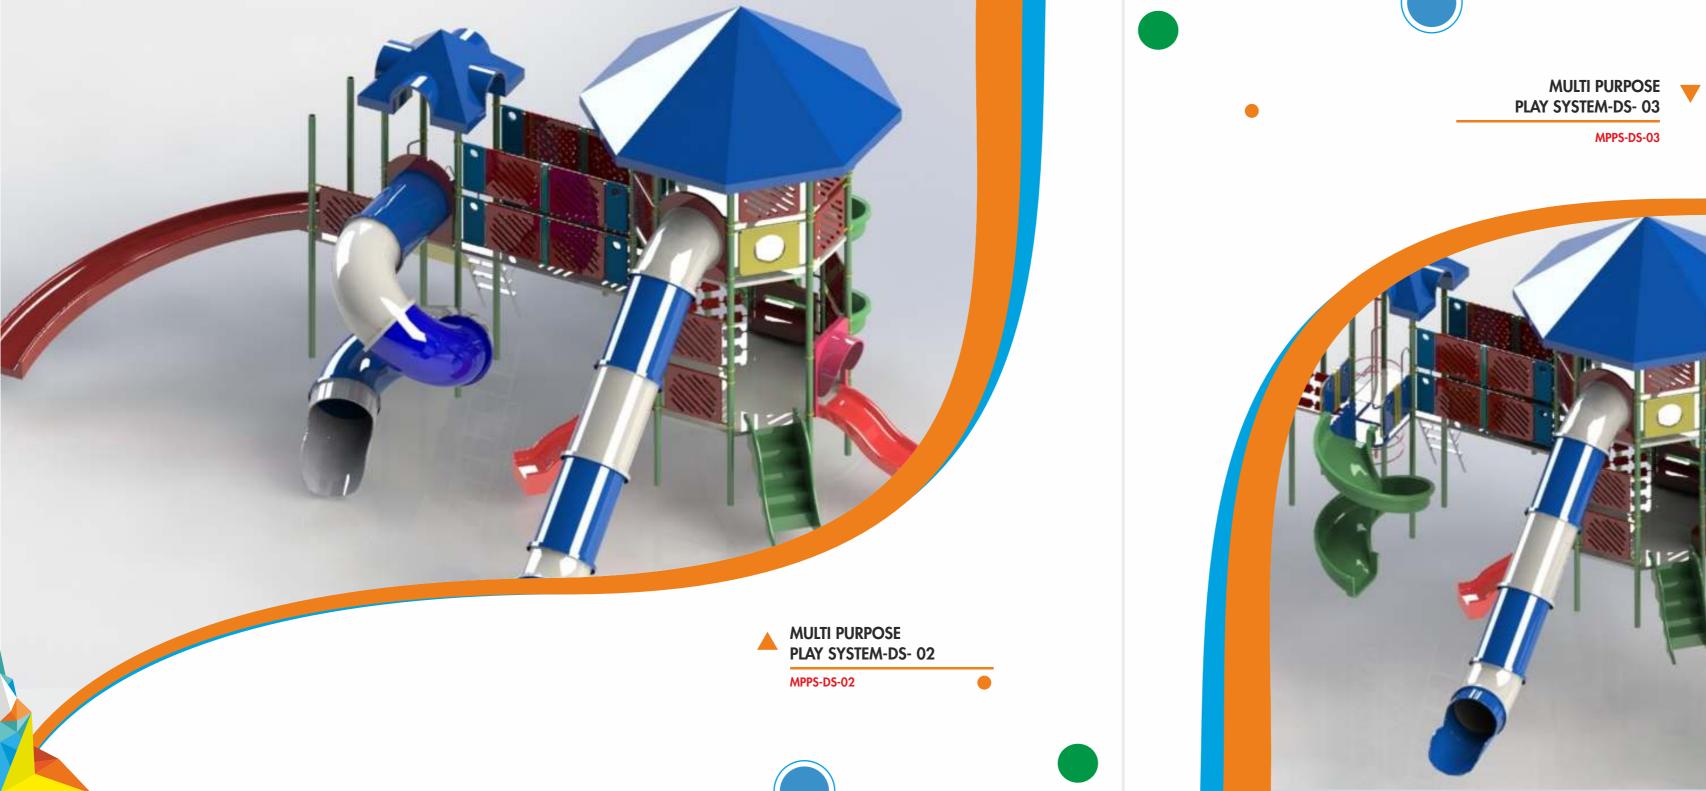

# MULTI PURPOSE PLAY SYSTEM-RS- 7

MPPS-RS-7 Area: 24.5 Mtr x 8.6 Mtr Safe Play Area: 27.5 Mtr x 11.6 Mtr