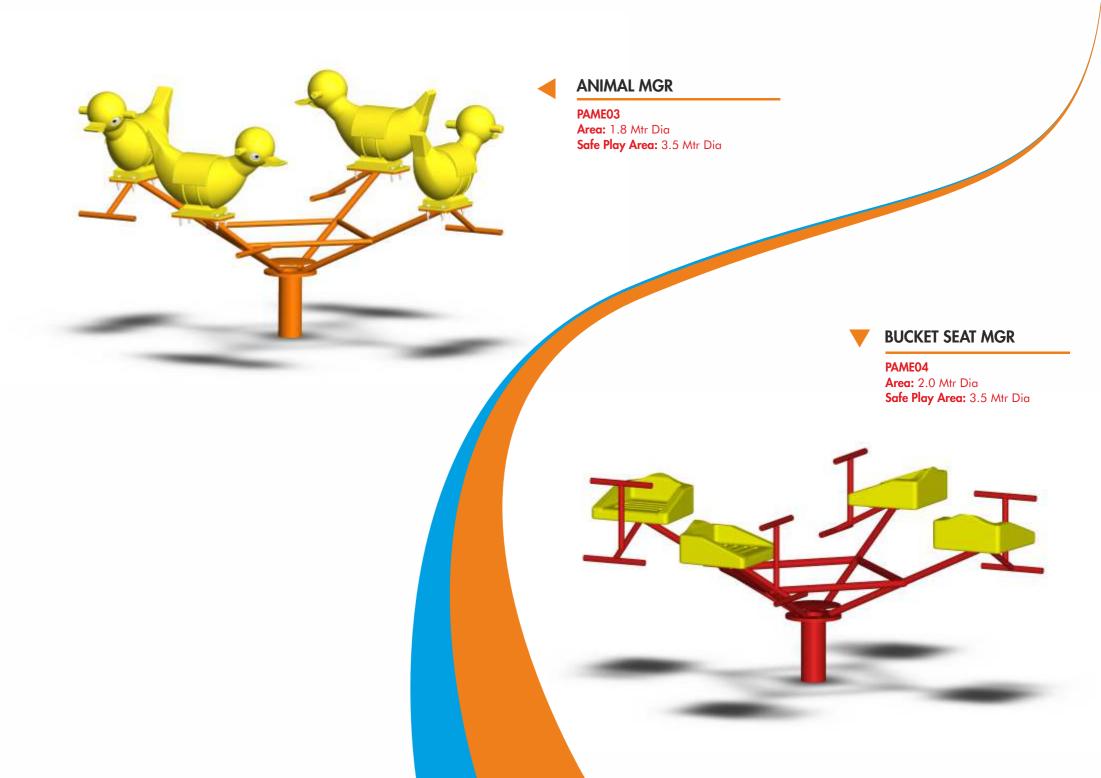

a Mentioned along with the Products specified keeping in mind the Technical aspects and constraints & a QUOTE for the same shall also be provided so ESTIMATED EXPENDITURE can be identified.



























PASL31 Area: 5.6 Mtr x 2.5 Mtr Safe Play Area: 7.8 Mtr x 3.7 Mtr

# FRP CRESENT SLIDE HT.2.1 MTR

PASL32
Area: 5.7 Mtr x 1.2 Mtr
Safe Play Area: 7.9 Mtr x 4.4 Mtr









# SIX SEATER HEX SWING PASW13 Area: 5.2 Mtr × 5.9 Mtr Safe Play Area: 10 Mtr × 10 Mtr 0 WHEEL CHAIR SWING PASW14 Area: 1.5 Mtr x 2.2 Mtr Safe Play Area: 2.7 Mtr x 6 Mtr

# SPECIAL ARCH SWING 3 SEATER PASW15 Area: 1.9 Mtr x 6.8 Mtr Safe Play Area: 5 Mtr x 8 Mtr







#### ▼ PLATFORM MGR FRP TOP

PAME01 Area: 1.8 Mtr Dia Safe Play Area: 3.8 Mtr Dia





PAME02 Area: 1.5 Mtr Dia Safe Play Area: 3.5 Mtr Dia









# **BALANCING BRIDGE** PACL03 Area: 6.2 Mtr x 1.05 Mtr Safe Play Area: 8.6 Mtr x 2.5 Mtr **BALANCING BEAM** PACL04 Area: 4.5 Mtr x 0.9 Mtr Safe Play Area: 6.9 Mtr x 2.2 Mtr

# **CRYSTAL MAZE** PACL05 Area: 4.4 Mtr x 4.4 Mtr Safe Play Area: 6.8 Mtr x 6.8 Mtr CRISS CROSS SCRAMBLER PACL06 **Area:** 1.8 Mtr x 1.8 Mtr Safe Play Area: 3.8 Mtr x 3.8 Mtr



# **▼ FUNNEL SCRAMBLER** PACL07 **Area:** 4.9 Mtr x 1.8 Mtr Safe Play Area: 6.0 Mtr x 3 Mtr HALF ROUND NET SCRAMBLER PACL08 Area: 3.5 Mtr x 1.8 Mtr Safe Play Area: 4.3 Mtr x 3 Mtr









PACL19

Area: 1.6 Mtr x 1.0 Mtr Safe Play Area: 2.8 Mtr x 3.4 Mtr

### WALKING BARREL

PACL20

Area: 1.5 Mtr x 0.6 Mtr Safe Play Area: 2.7 Mtr x 3.0 Mtr





PACL23 Area: 5.5 Mtr x 0.65 Mtr Safe Play Area: 6.7 Mtr x 3 Mtr

#### DISC CHALLENGER

PACL25