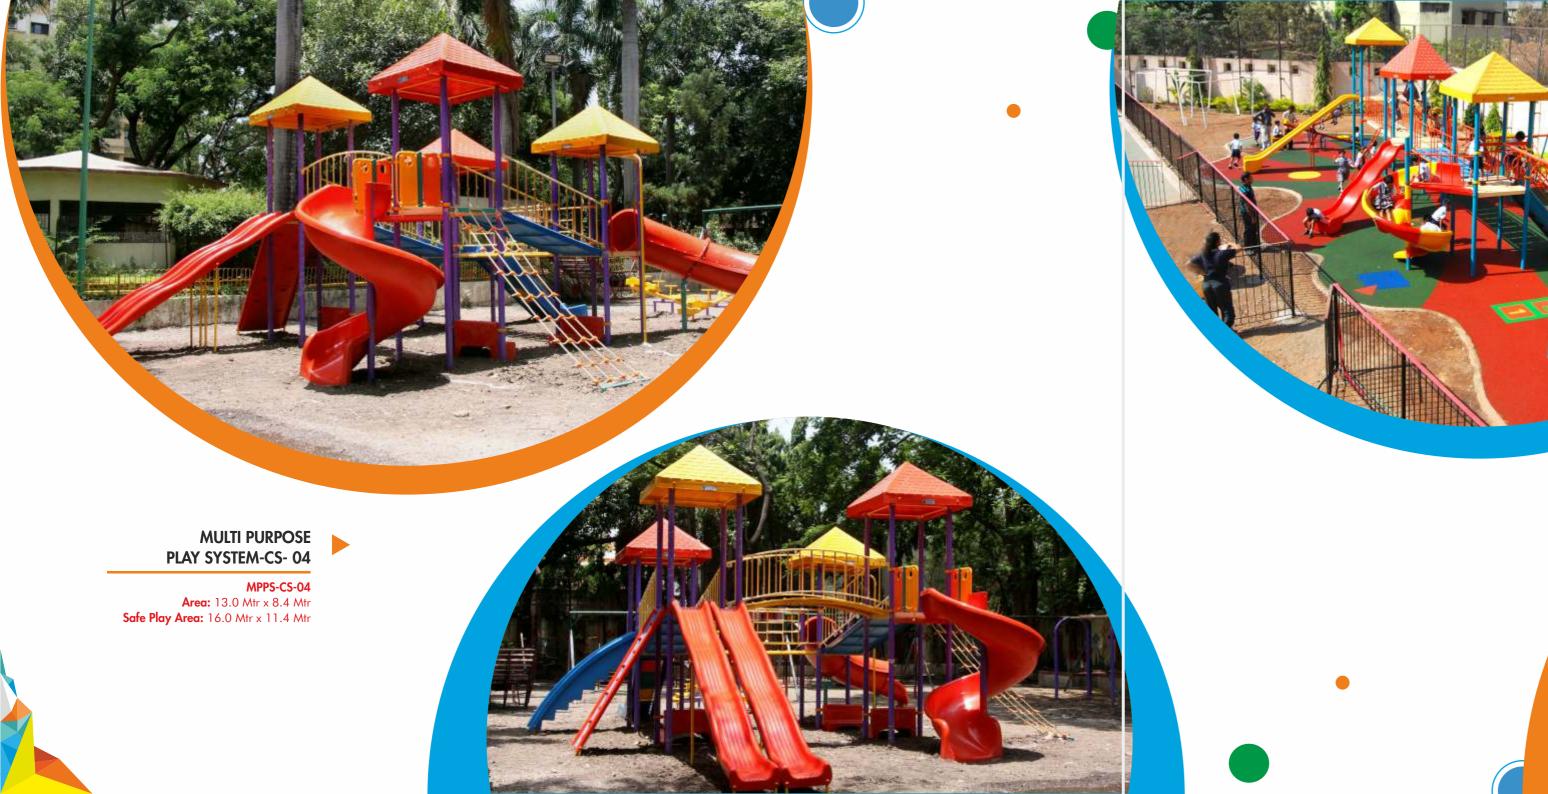

## **MULTI PURPOSE** PLAY SYSTEM-CS- 05

MPPS-CS-05 Area: 12.9 Mtr x 8 Mtr Safe Play Area: 15.9 Mtr x 11 Mtr