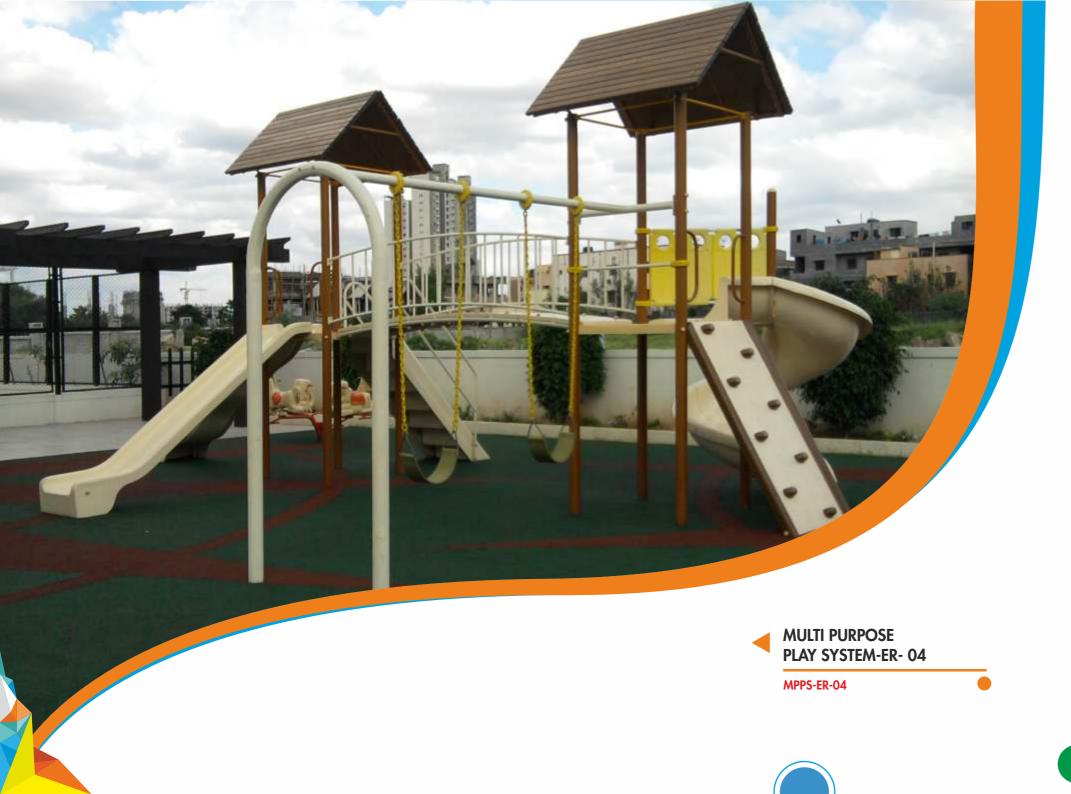

hrill Co. We are constantly striving to bring new designs and innovations to our products to give the best-in-class experience to all our clients.

Honey Fun-N-Thrill Co. is one of the leading manufacturers of the playground and fitness-oriented equipment, trusted for its high quality and top-notch products.











# MULTI PURPOSE PLAY SYSTEM-RS- 7

MPPS-RS-7 Area: 24.5 Mtr x 8.6 Mtr Safe Play Area: 27.5 Mtr x 11.6 Mtr





# MULTI PURPOSE PLAY SYSTEM-RS- 8

MPPS-RS-08
Area: 8.9 Mtr x 8.4 Mtr
Safe Play Area: 11.9 Mtr x 11.4 Mtr









MPPS-RS-12 Area: 11.7 Mtr x 13.5 Mtr Safe Play Area: 14.7 Mtr x 16.5 Mtr















## **MULTI PURPOSE** PLAY SYSTEM-CS- 05

MPPS-CS-05 Area: 12.9 Mtr x 8 Mtr Safe Play Area: 15.9 Mtr x 11 Mtr

















# EXCLUSIVE RANGE







MPPS-ER-03







MPPS-ER-05





# Multi Purpose Play System (MPPS) OR Theme MPPS

We constantly strive to bring new product designs & Innovations to our products.

We have also added a variety of MPPS Roofs, Panels, Attachments, etc made in HDPE / LLDPE which make the Play Equipments look more attractive.

## **BUILD YOUR MPPS IN FEW EASY STEPS:**

## Identification of space

- Check Available space and whether a Single Deck Unit is feasible or Multi Deck Unit. \* Minimum area Size of 6 x 4 Metres is required to design a Basic Multi Play Unit.
- Select Platform Decks: Different Heights & Shapes, wherein each shape denotes the number of attachments that can be put up – 4, 6 & 8 Sided decks
   are available.
- Add FRP/ROTO Slides: Straight, Waves, Curve, Spiral, Double or Roller slides can be selected k