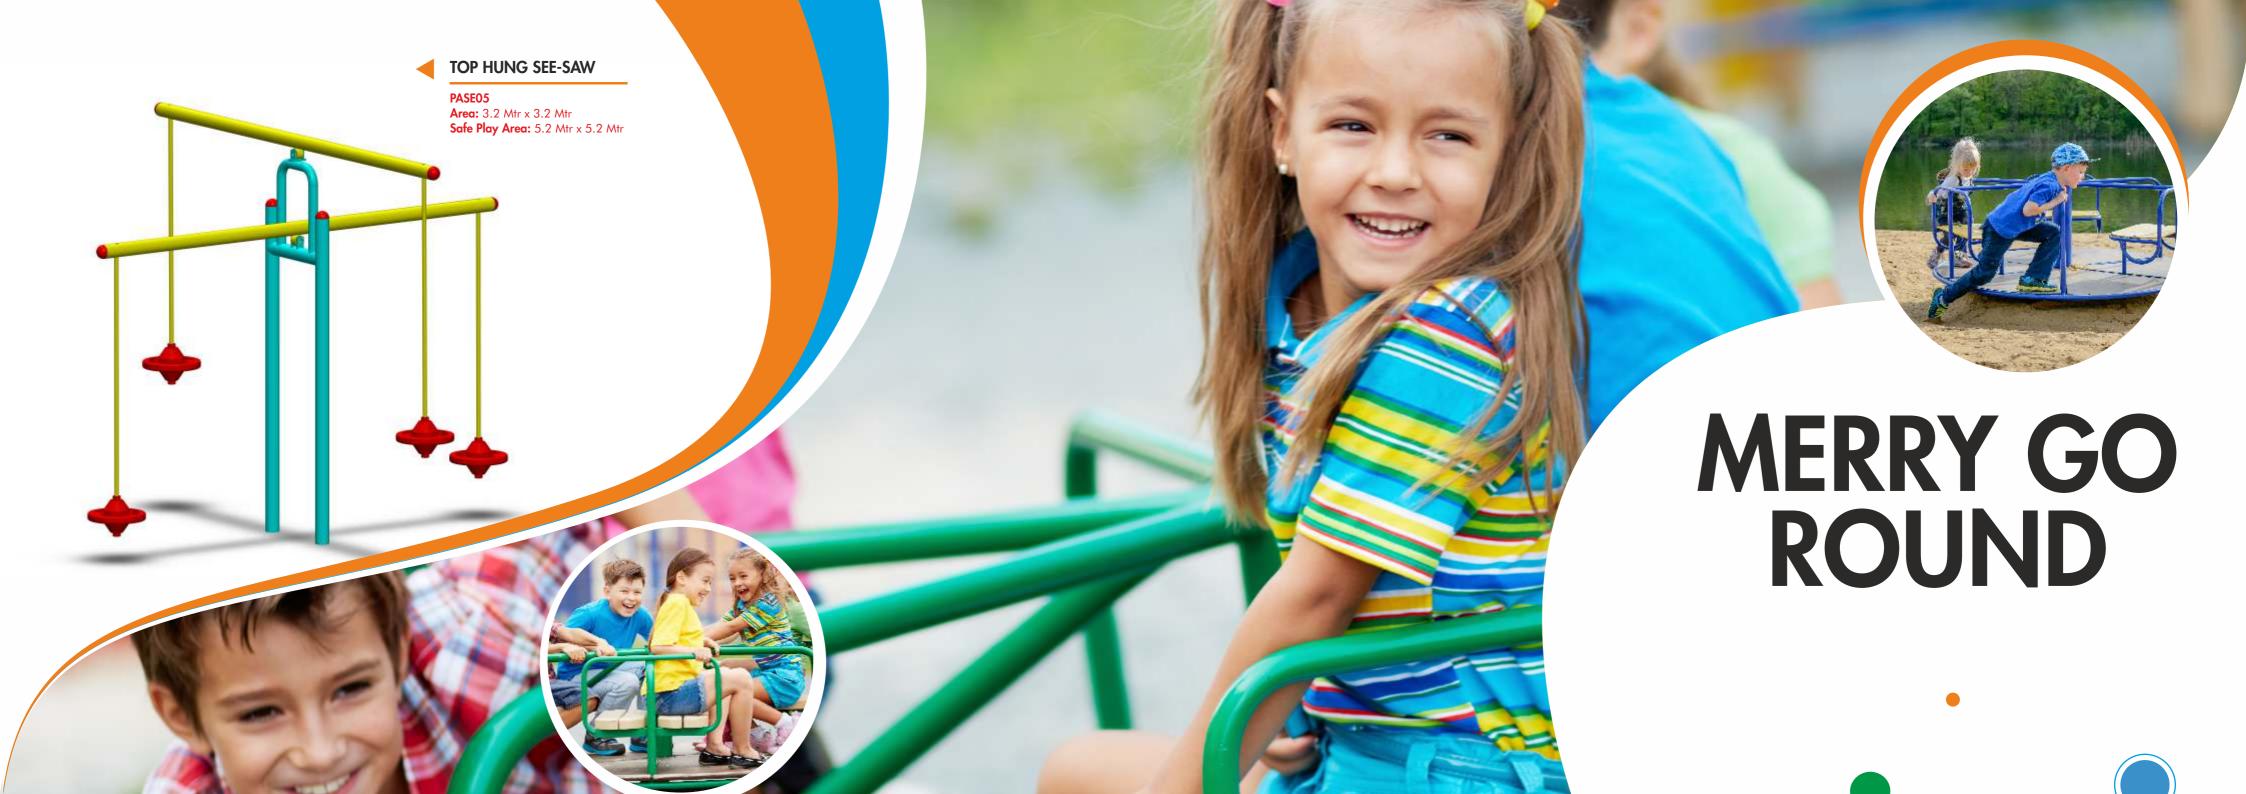

# MULTI PURPOSE PLAY SYSTEM-RS- 7

MPPS-RS-7 Area: 24.5 Mtr x 8.6 Mtr Safe Play Area: 27.5 Mtr x 11.6 Mtr