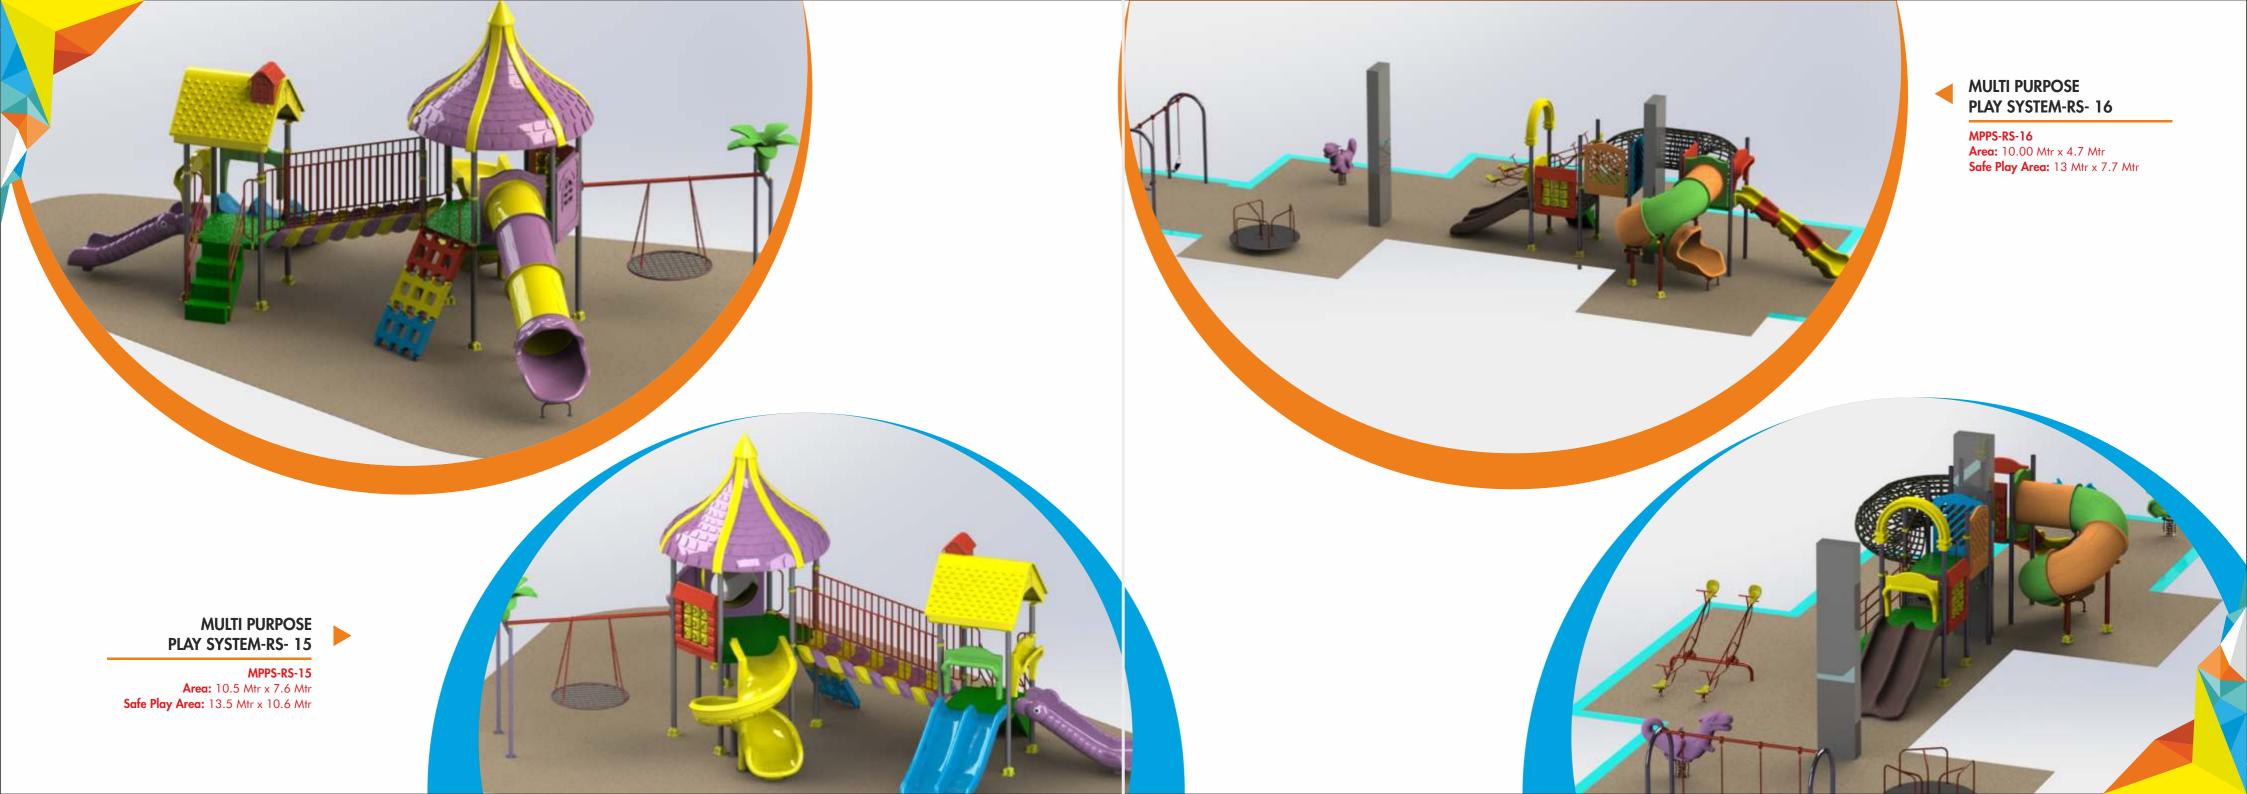

ide range of fitness, as well as, play products to encourage people of all ages to take part in physical activities. In short, there is something for everyone at Honey Fun-N-Thrill Co. We are constantly striving to bring new designs and innovations to our products to give the best-in-class experience to all our clients.

Honey Fun-N-Thrill Co. is one of the leading manufacturers of the playground and fitness-oriented equipment, trusted for its high quality and top-notch products.











# MULTI PURPOSE PLAY SYSTEM-RS- 7

MPPS-RS-7 Area: 24.5 Mtr x 8.6 Mtr Safe Play Area: 27.5 Mtr x 11.6 Mtr





# MULTI PURPOSE PLAY SYSTEM-RS- 8

MPPS-RS-08
Area: 8.9 Mtr x 8.4 Mtr
Safe Play Area: 11.9 Mtr x 11.4 Mtr









MPPS-RS-12 Area: 11.7 Mtr x 13.5 Mtr Safe Play Area: 14.7 Mtr x 16.5 Mtr















## **MULTI PURPOSE** PLAY SYSTEM-CS- 05

MPPS-CS-05 Area: 12.9 Mtr x 8 Mtr Safe Play Area: 15.9 Mtr x 11 Mtr

















# EXCLUSIVE RANGE







MPPS-ER-03







MPPS-ER-05





# Multi Purpose Play System (MPPS) OR Theme MPPS

We constantly strive to bring new product designs & Innovations to our products.

We have also added a variety of MPPS Roofs, Panels, Attachments, etc made in HDPE / LLDPE which make the Play Equipments look more attractive.

## **BUILD YOUR MPPS IN FEW EASY STEPS:**

## Identification of space

- Check Available space and whether a Single Deck Unit is feasible or Multi Deck Unit. \* Minimum area Size of 6 x 4 Metres is required to design a Basic Multi Play Unit.
- Select Platform Decks: Different Heights & Shapes, wherein each shape denotes the num