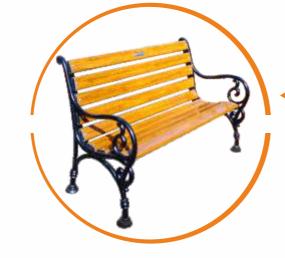

#### **DELUXE BENCH**

#### PABE01

Area: 1.3 Mtr x 0.9 Mtr Safe Play Area: 2.3 Mtr x 2.4 Mtr