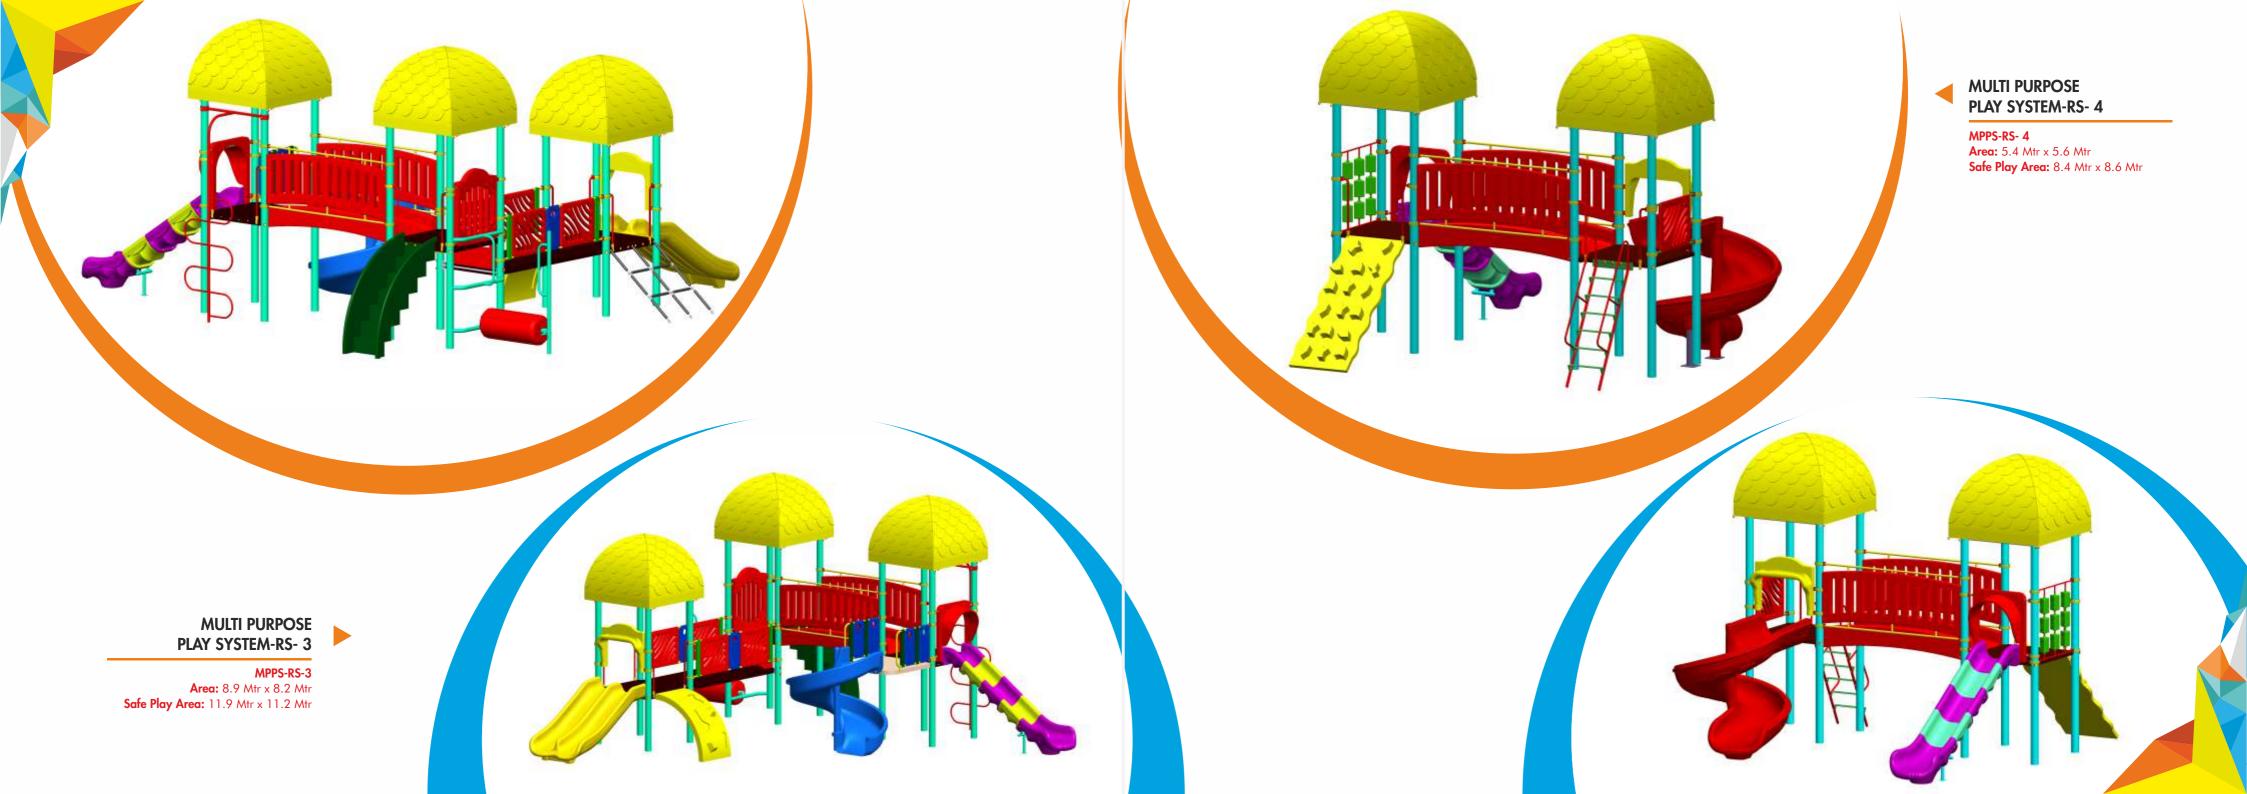

# OUR INNOVATIVE MULTIPLAY & DUPLEX CONCEPT

Accommodates 20–50 kids at a time, on each multiplay set.

It requires less space for installation.

Uses standardized and high-quality materials.

Aims to provide best-in-class quality and child-friendly designs.

It has no sharp edges, which makes it safe for kids to play.

We assure longer product durability as compared to any of our competitors.

- Our platform decks and bridges, for multi-purpose playstations, are supported with MS angle frame moulded with FRP. This protects our products from breaking and increases their load-bearing capacity too.
- Our deluxe range FRP slide chutes are sturdy due to their 6-7 mm thickness and quality finishing, unlike our competitors' products which have just 3-4 mm thickness.

# HONEY FUN-N-THRILL CO. PRODUCTS

Our products use best-in-class, high-quality raw materials and are child-friendly. Our multipurpose play systems include a wide range of components to facilitate activities like sliding, climbing, balancing, hanging, swinging, etc.

# Multi Purpose Play System (MPPS) OR Theme MPPS

We constantly strive to bring new product designs & Innovations to our products.

We have also added a variety of MPPS Roofs, Panels, Attachments, etc made in HDPE / LLDPE which make the Play Equipments look more attractive.