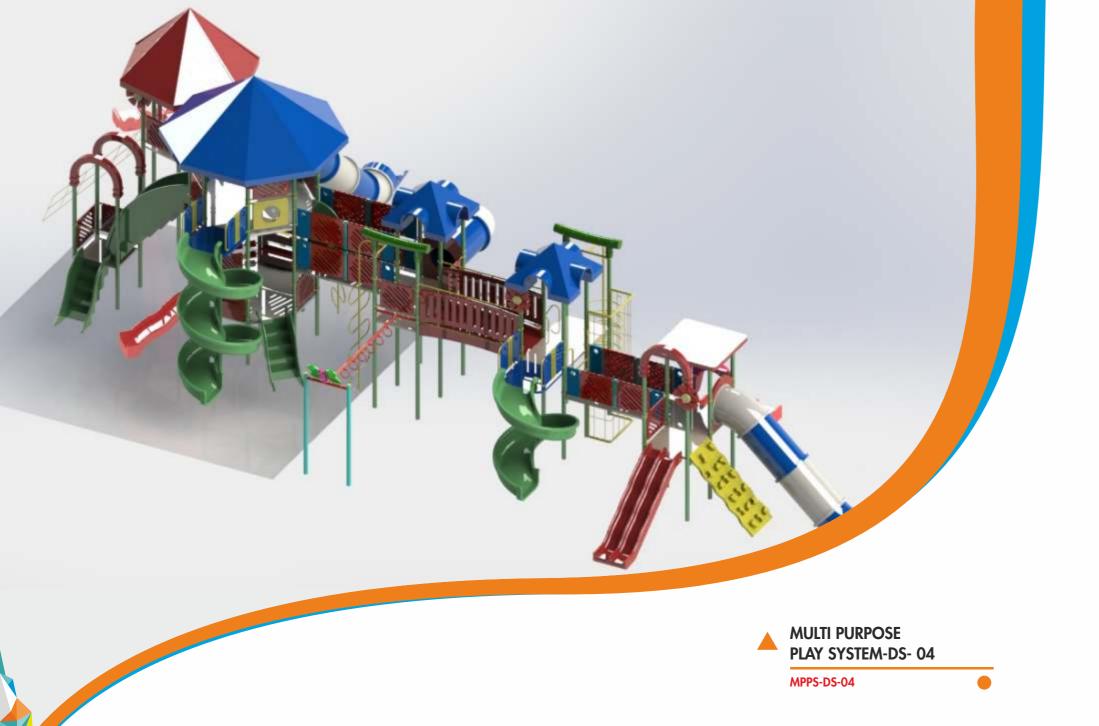

## **MULTI PURPOSE** PLAY SYSTEM-CS- 05

MPPS-CS-05 Area: 12.9 Mtr x 8 Mtr Safe Play Area: 15.9 Mtr x 11 Mtr