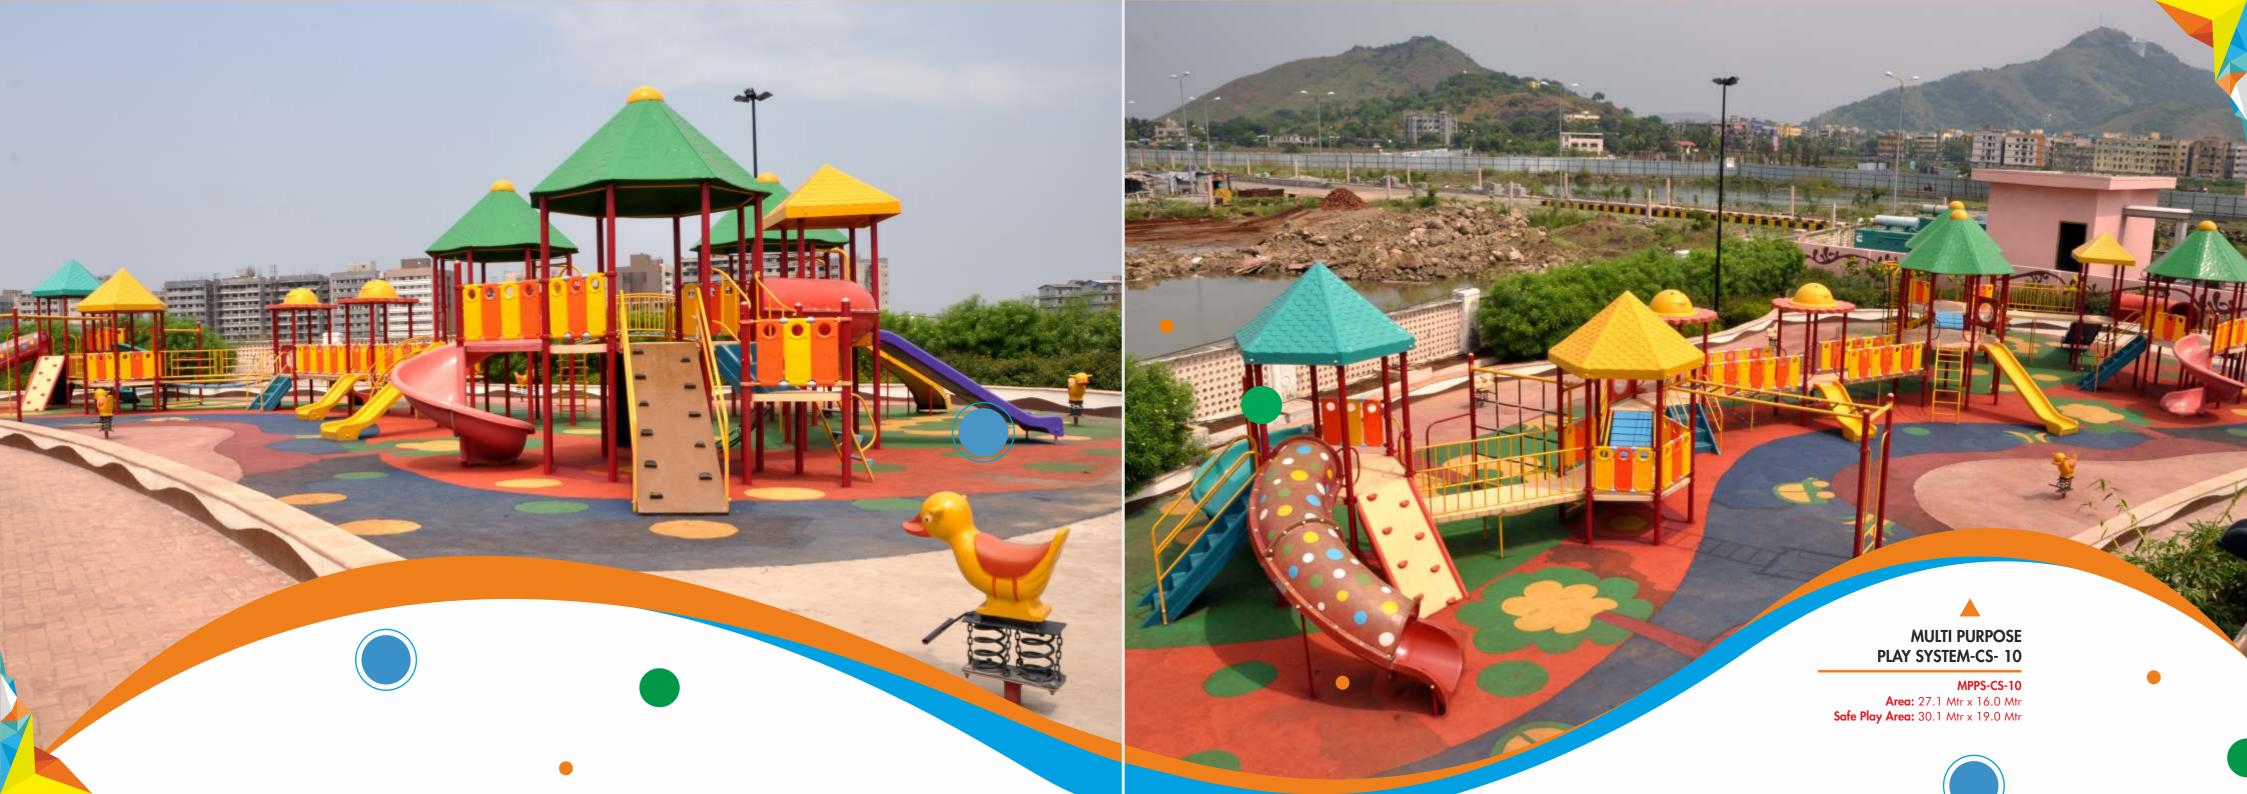

t, there is something for everyone at Honey Fun-N-Thrill Co. We are constantly striving to bring new designs and innovations to our products to give the best-in-class experience to all our clients.

Honey Fun-N-Thrill Co. is one of the leading manufacturers of the playground and fitness-oriented equipment, trusted for its high quality and top-notch products.











# MULTI PURPOSE PLAY SYSTEM-RS- 7

MPPS-RS-7 Area: 24.5 Mtr x 8.6 Mtr Safe Play Area: 27.5 Mtr x 11.6 Mtr





# MULTI PURPOSE PLAY SYSTEM-RS- 8

MPPS-RS-08
Area: 8.9 Mtr x 8.4 Mtr
Safe Play Area: 11.9 Mtr x 11.4 Mtr









MPPS-RS-12 Area: 11.7 Mtr x 13.5 Mtr Safe Play Area: 14.7 Mtr x 16.5 Mtr















## **MULTI PURPOSE** PLAY SYSTEM-CS- 05

MPPS-CS-05 Area: 12.9 Mtr x 8 Mtr Safe Play Area: 15.9 Mtr x 11 Mtr

















# EXCLUSIVE RANGE







MPPS-ER-03







MPPS-ER-05





# Multi Purpose Play System (MPPS) OR Theme MPPS

We constantly strive to bring new product designs & Innovations to our products.

We have also added a variety of MPPS Roofs, Panels, Attachments, etc made in HDPE / LLDPE which make the Play Equipments look more attractive.

## **BUILD YOUR MPPS IN FEW EASY STEPS:**

## Identification of space

- Check Available space and whether a Single Deck Unit is feasible or Multi Deck Unit. \* Minimum area Size of 6 x 4 Metres is required to design a Basic Multi Play Unit.
- Select Platform Decks: Different Heights & Shapes, wherein each shape denotes the number of attachments that can be put up – 4, 6 & 8 Sided decks
   are available.
- Add FRP/ROTO Slides: Straight, Waves, Curve