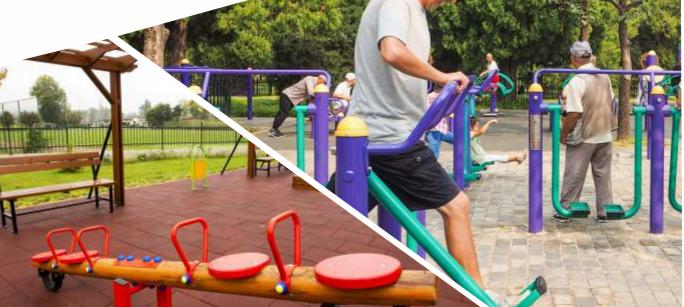

# UNIQUE BENEFITS OF AN OUTDOOR GYM

An outdoor gym is considered more restorative and refreshing as compared to an indoor gym.

The addition of nature and fresh air makes exercising fun, which reduces stress and encourages positive behaviour.

The outdoor equipment requires no electricity, thus, encouraging an eco-friendly lifestyle.

An outdoor gym encourages people to socialize while exercising, which strengthens interpersonal relationships.

An outdoor gym influences even the behaviour of non-exercisers, tempting them to work out too.