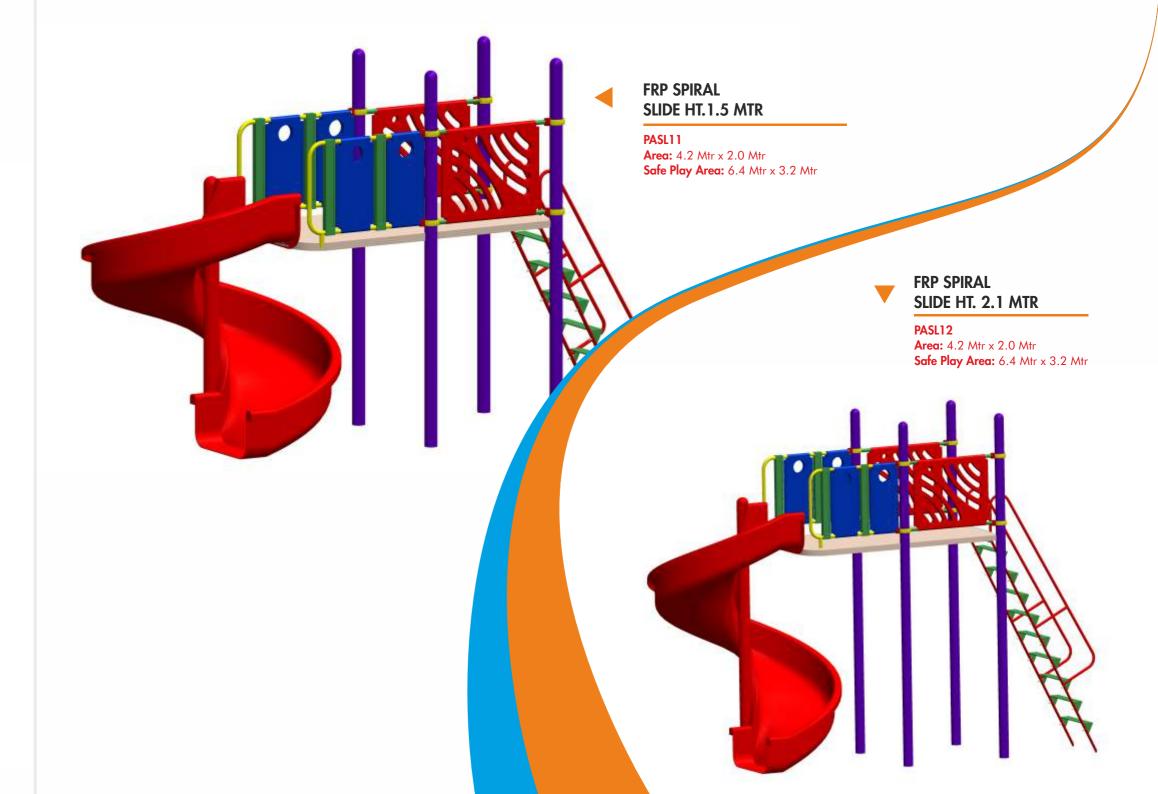

o a Play area is the Safety Flooring. It is very Important to provide children with a play area flooring which is very safe for them as it is a high possibility that children tend to fall or trip over while playing or running. For various attractive Rubber Flooring options Refer the "Know Safety, No Pain" section of the Brochurre so Playing Traffic can be controlled.

Let us know your short listed Products and Our Team of Designers with the best of Knowledge & Technical Know – How & Expertise will be more than happy to make a Computer Aided Design of your MULTI PLAY UNIT which Fits in the Area Mentioned along with the Products specified keeping in mind the Technical aspects and constraints & a QUOTE for the same shall also be provided so ESTIMATED EXPENDITURE can be identified.



























PASL31 Area: 5.6 Mtr x 2.5 Mtr Safe Play Area: 7.8 Mtr x 3.7 Mtr

# FRP CRESENT SLIDE HT.2.1 MTR

PASL32
Area: 5.7 Mtr x 1.2 Mtr
Safe Play Area: 7.9 Mtr x 4.4 Mtr









# SIX SEATER HEX SWING PASW13 Area: 5.2 Mtr × 5.9 Mtr Safe Play Area: 10 Mtr × 10 Mtr 0 WHEEL CHAIR SWING PASW14 Area: 1.5 Mtr x 2.2 Mtr Safe Play Area: 2.7 Mtr x 6 Mtr

# SPECIAL ARCH SWING 3 SEATER PASW15 Area: 1.9 Mtr x 6.8 Mtr Safe Play Area: 5 Mtr x 8 Mtr







#### ▼ PLATFORM MGR FRP TOP

PAME01 Area: 1.8 Mtr Dia Safe Play Area: 3.8 Mtr Dia





PAME02 Area: 1.5 Mtr Dia Safe Play Area: 3.5 Mtr Dia









# **BALANCING BRIDGE** PACL03 Area: 6.2 Mtr x 1.05 Mtr Safe Play Area: 8.6 Mtr x 2.5 Mtr **BALANCING BEAM** PACL04 Area: 4.5 Mtr x 0.9 Mtr Safe Play Area: 6.9 Mtr x 2.2 Mtr

# **CRYSTAL MAZE** PA