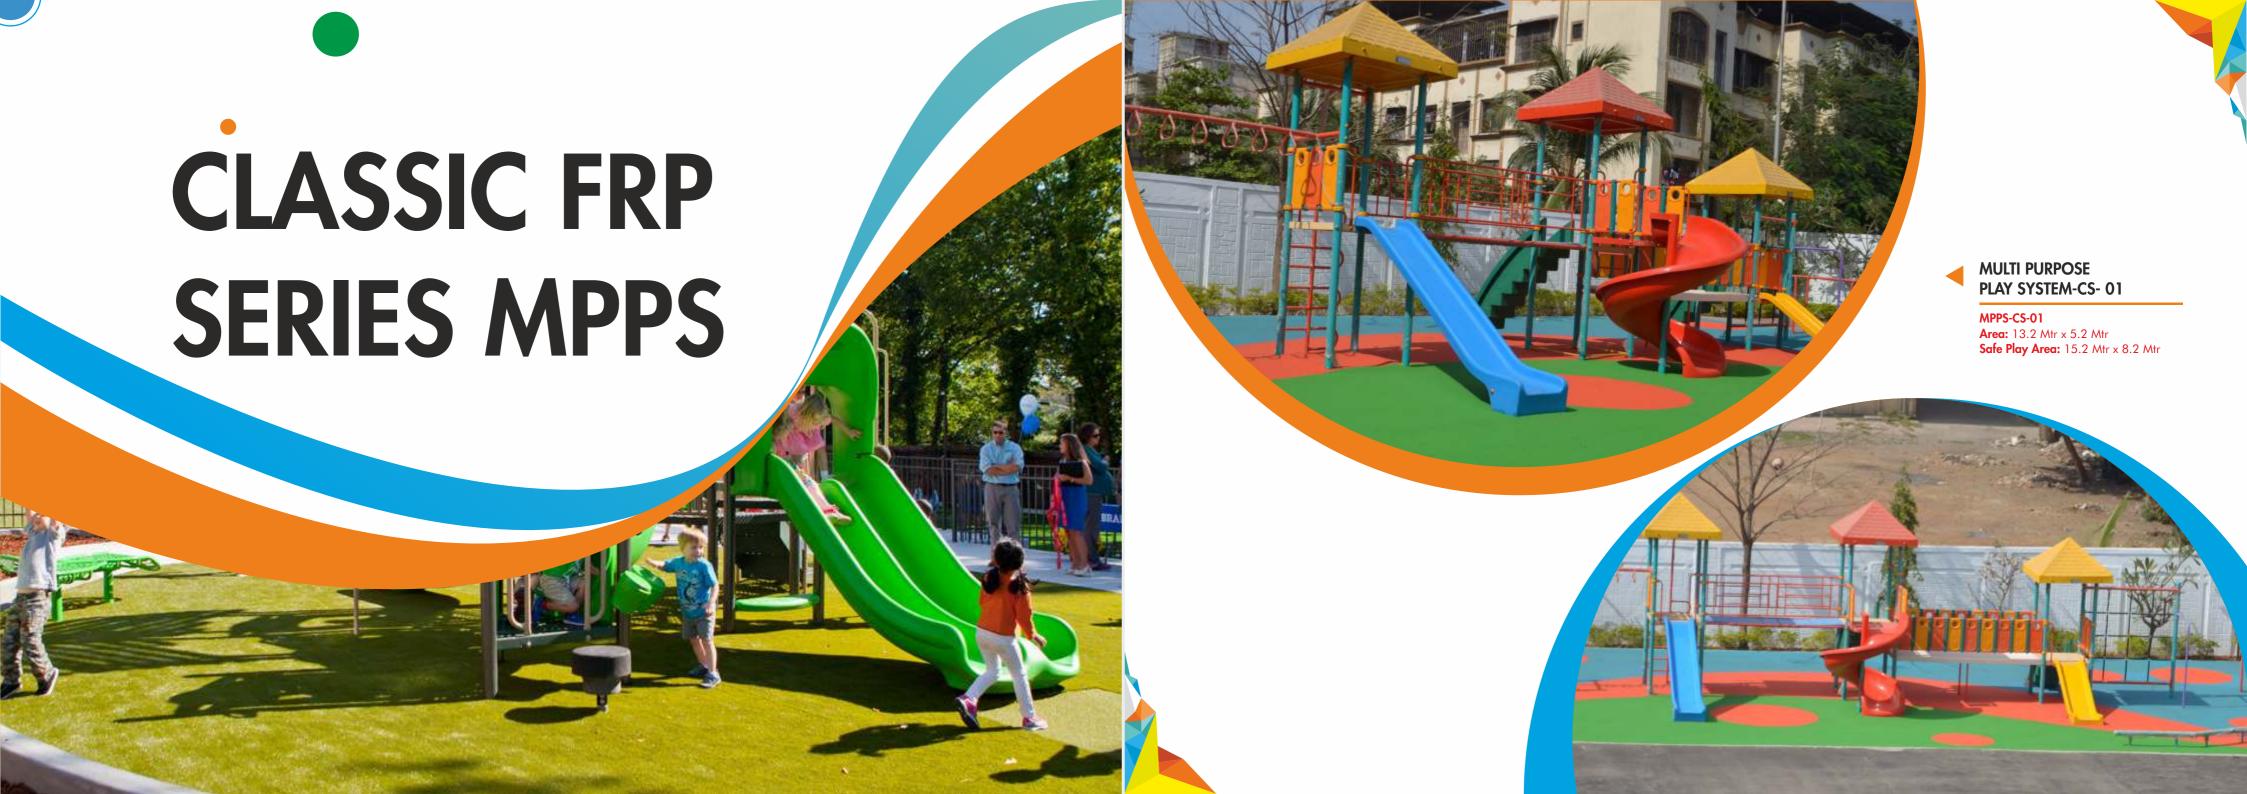

## **MULTI PURPOSE** PLAY SYSTEM-CS- 05

MPPS-CS-05 Area: 12.9 Mtr x 8 Mtr Safe Play Area: 15.9 Mtr x 11 Mtr