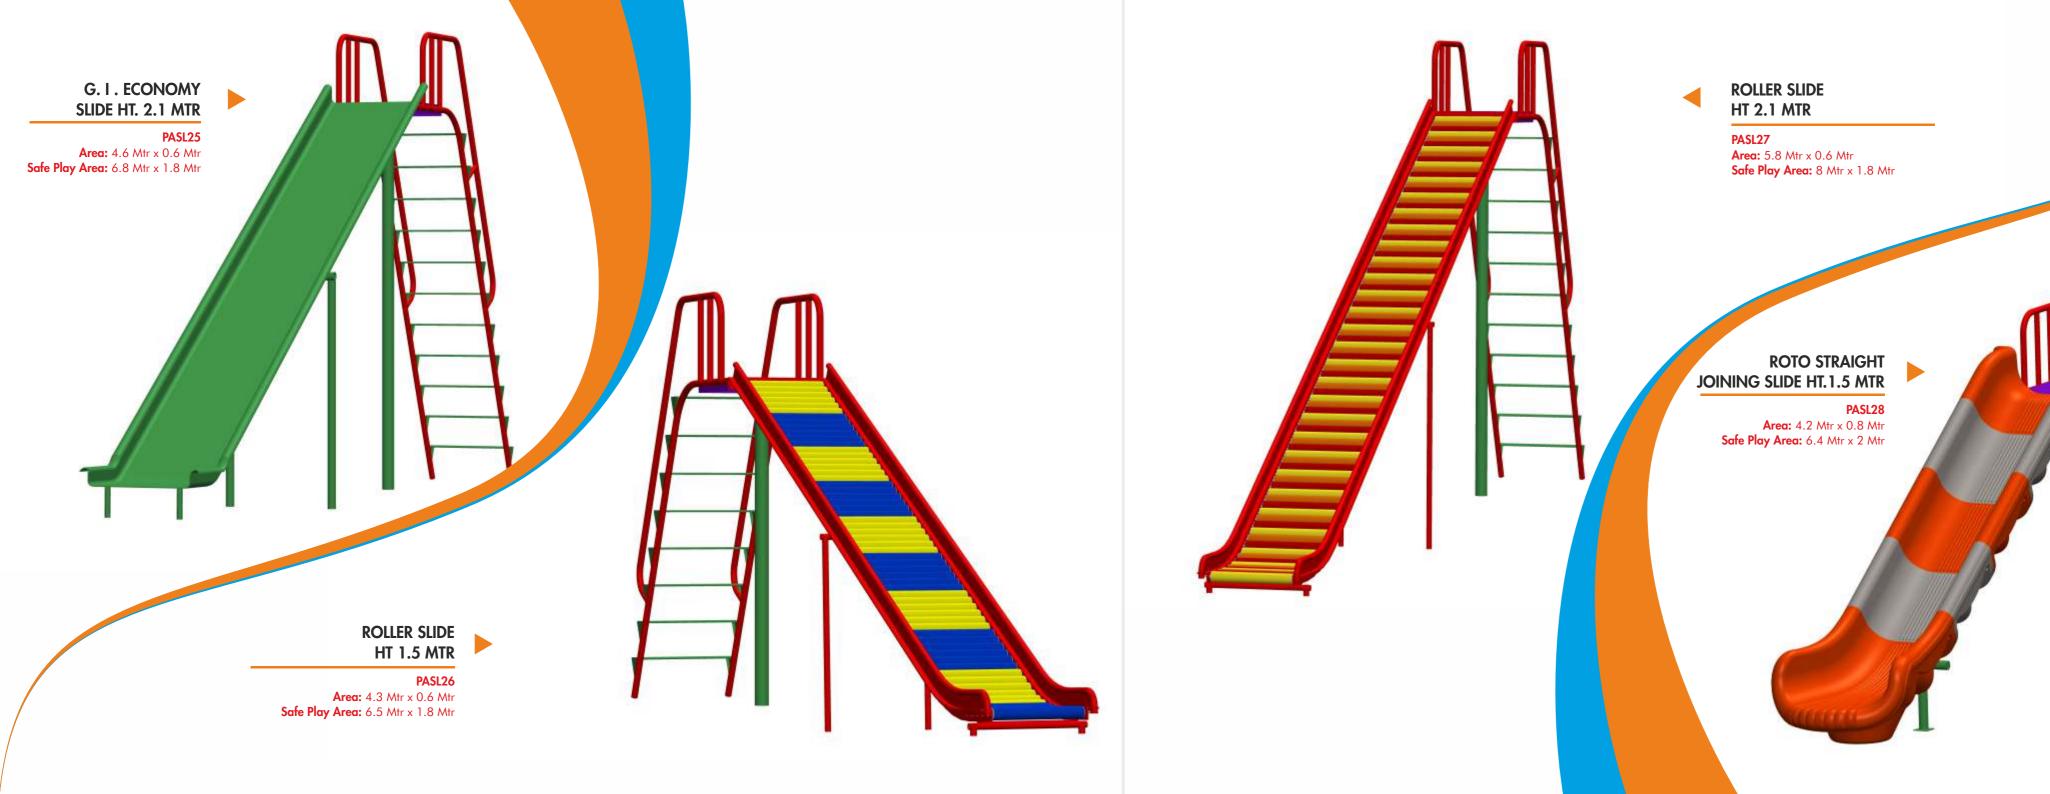

rea is the Safety Flooring. It is very Important to provide children with a play area flooring which is very safe for them as it is a high possibility that children tend to fall or trip over while playing or running. For various attractive Rubber Flooring options Refer the "Know Safety, No Pain" section of the Brochurre so Playing Traffic can be controlled.

Let us know your short listed Products and Our Team of Designers with the best of Knowledge & Technical Know – How & Expertise will be more than happy to make a Computer Aided Design of your MULTI PLAY UNIT which Fits in the Area Mentioned along with the Products specified keeping in mind the Technical aspects and constraints & a QUOTE for the same shall also be provided so ESTIMATED EXPENDITURE can be identified.



























PASL31 Area: 5.6 Mtr x 2.5 Mtr Safe Play Area: 7.8 Mtr x 3.7 Mtr

# FRP CRESENT SLIDE HT.2.1 MTR

PASL32
Area: 5.7 Mtr x 1.2 Mtr
Safe Play Area: 7.9 Mtr x 4.4 Mtr









# SIX SEATER HEX SWING PASW13 Area: 5.2 Mtr × 5.9 Mtr Safe Play Area: 10 Mtr × 10 Mtr 0 WHEEL CHAIR SWING PASW14 Area: 1.5 Mtr x 2.2 Mtr Safe Play Area: 2.7 Mtr x 6 Mtr

# SPECIAL ARCH SWING 3 SEATER PASW15 Area: 1.9 Mtr x 6.8 Mtr Safe Play Area: 5 Mtr x 8 Mtr







#### ▼ PLATFORM MGR FRP TOP

PAME01 Area: 1.8 Mtr Dia Safe Play Area: 3.8 Mtr Dia





PAME02 Area: 1.5 Mtr Dia Safe Play Area: 3.5 Mtr Dia









# **BALANCING BRIDGE** PACL03 Area: 6.2 Mtr x 1.05 Mtr Safe Play Area: 8.6 Mtr x 2.5 Mtr **BALANCING BEAM** PACL04 Area: 4.5 Mtr x 0.9 Mtr Safe Play Area: 6.9 Mtr x 2.2 Mtr

# **CRYSTAL MAZE** PACL05 Area: