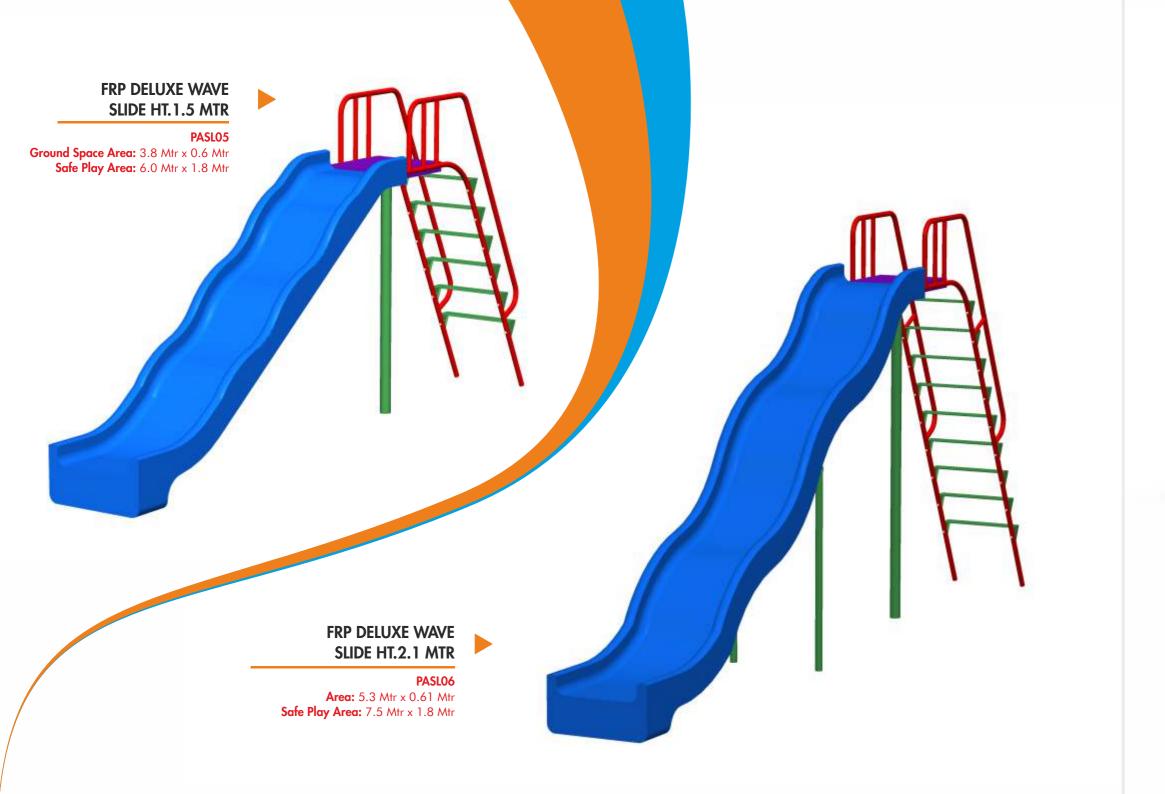

# MULTI PURPOSE PLAY SYSTEM-RS- 7

MPPS-RS-7 Area: 24.5 Mtr x 8.6 Mtr Safe Play Area: 27.5 Mtr x 11.6 Mtr

# MULTI PURPOSE PLAY SYSTEM-RS- 8

MPPS-RS-08
Area: 8.9 Mtr x 8.4 Mtr
Safe Play Area: 11.9 Mtr x 11.4 Mtr

MPPS-RS-12 Area: 11.7 Mtr x 13.5 Mtr Safe Play Area: 14.7 Mtr x 16.5 Mtr