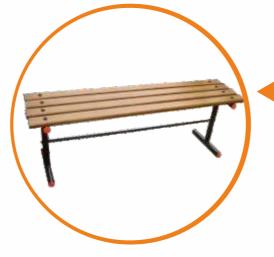

#### STRAIGHT BENCH

#### PABE05

Area: 1.6 Mtr x 0.6 Mtr Safe Play Area: 2.3 Mtr x 2.0 Mtr