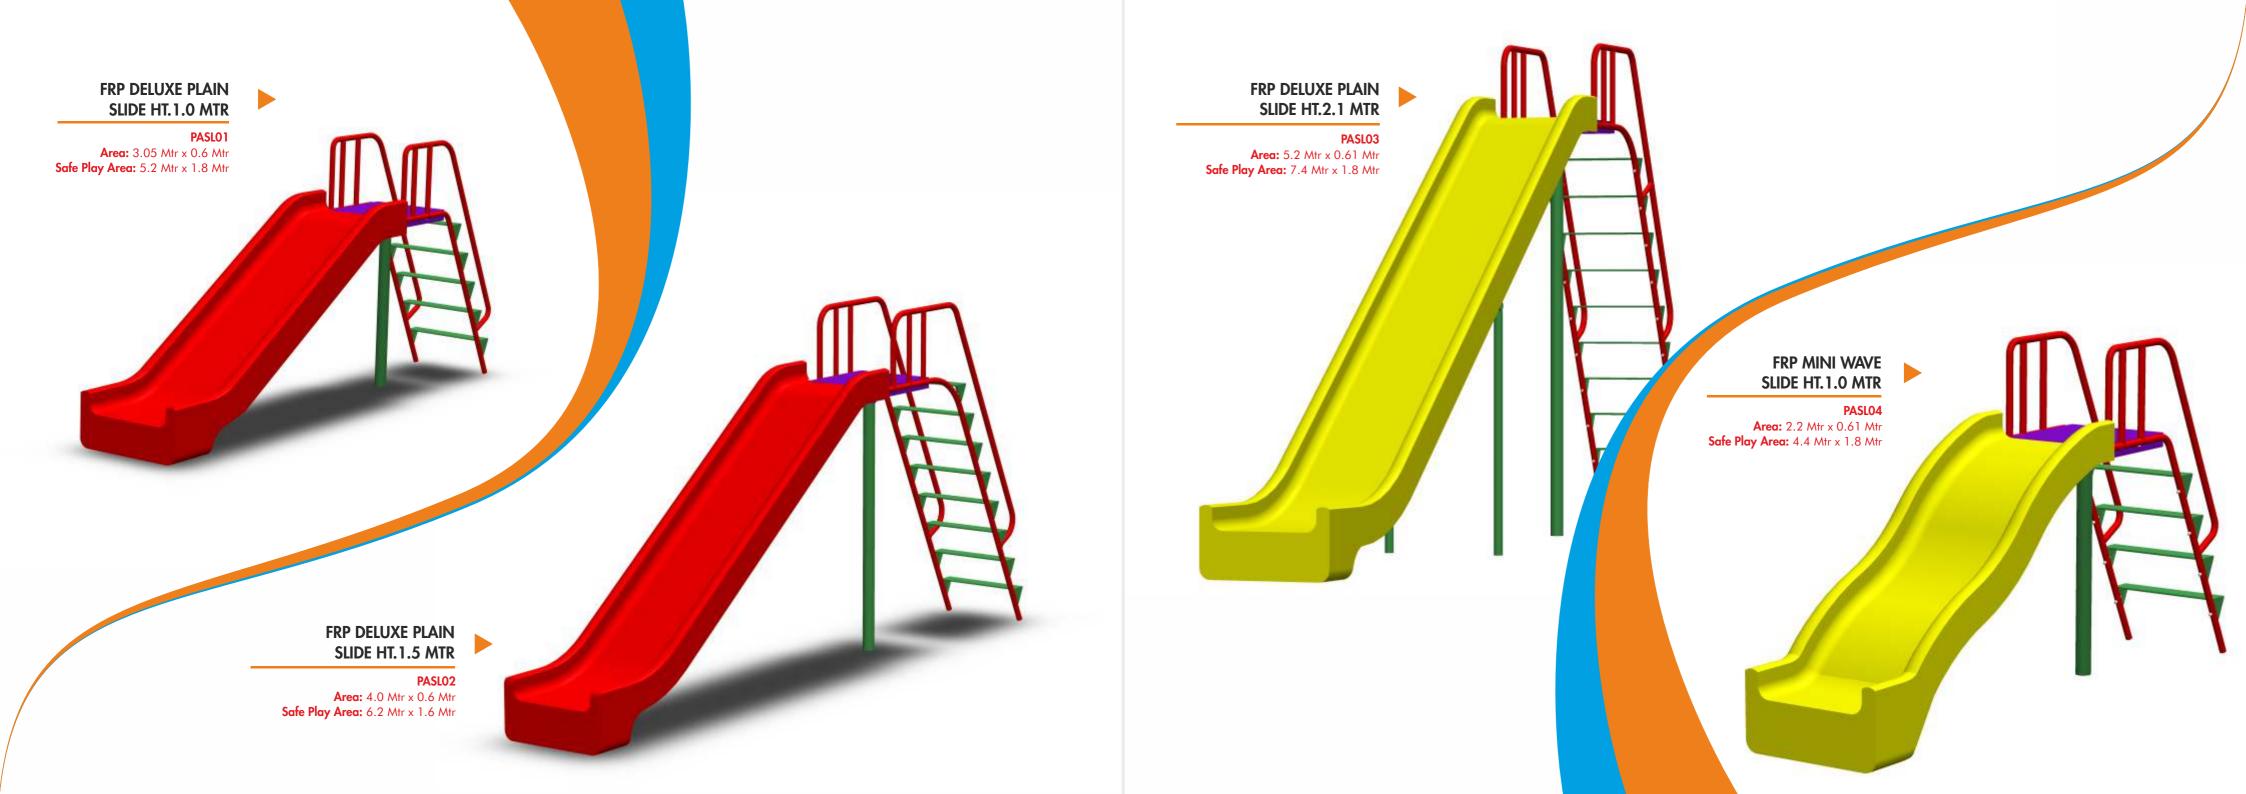

aspect to a Play area is the Safety Flooring. It is very Important to provide children with a play area flooring which is very safe for them as it is a high possibility that children tend to fall or trip over while playing or running. For various attractive Rubber Flooring options Refer the "Know Safety, No Pain" section of the Brochurre so Playing Traffic can be controlled.

Let us know your short listed Products and Our Team of Designers with the best of Knowledge & Technical Know – How & Expertise will be more than happy to make a Computer Aided Design of your MULTI PLAY UNIT which Fits in the Area Mentioned along with the Products specified keeping in mind the Technical aspects and constraints & a QUOTE for the same shall also be provided so ESTIMATED EXPENDITURE can be identified.



























PASL31 Area: 5.6 Mtr x 2.5 Mtr Safe Play Area: 7.8 Mtr x 3.7 Mtr

# FRP CRESENT SLIDE HT.2.1 MTR

PASL32
Area: 5.7 Mtr x 1.2 Mtr
Safe Play Area: 7.9 Mtr x 4.4 Mtr









# SIX SEATER HEX SWING PASW13 Area: 5.2 Mtr × 5.9 Mtr Safe Play Area: 10 Mtr × 10 Mtr 0 WHEEL CHAIR SWING PASW14 Area: 1.5 Mtr x 2.2 Mtr Safe Play Area: 2.7 Mtr x 6 Mtr

# SPECIAL ARCH SWING 3 SEATER PASW15 Area: 1.9 Mtr x 6.8 Mtr Safe Play Area: 5 Mtr x 8 Mtr







#### ▼ PLATFORM MGR FRP TOP

PAME01 Area: 1.8 Mtr Dia Safe Play Area: 3.8 Mtr Dia





PAME02 Area: 1.5 Mtr Dia Safe Play Area: 3.5 Mtr Dia









# **BALANCING BRIDGE** PACL03 Area: 6.2 Mtr x 1.05 Mtr Safe Play Area: 8.6 Mtr x 2.5 Mtr **BALANCING BEAM** PACL04 Area: 4.5 Mtr x 0.9 Mtr Safe Play Area: 6.9 Mtr x 2.2 Mtr

# **CRYSTAL M