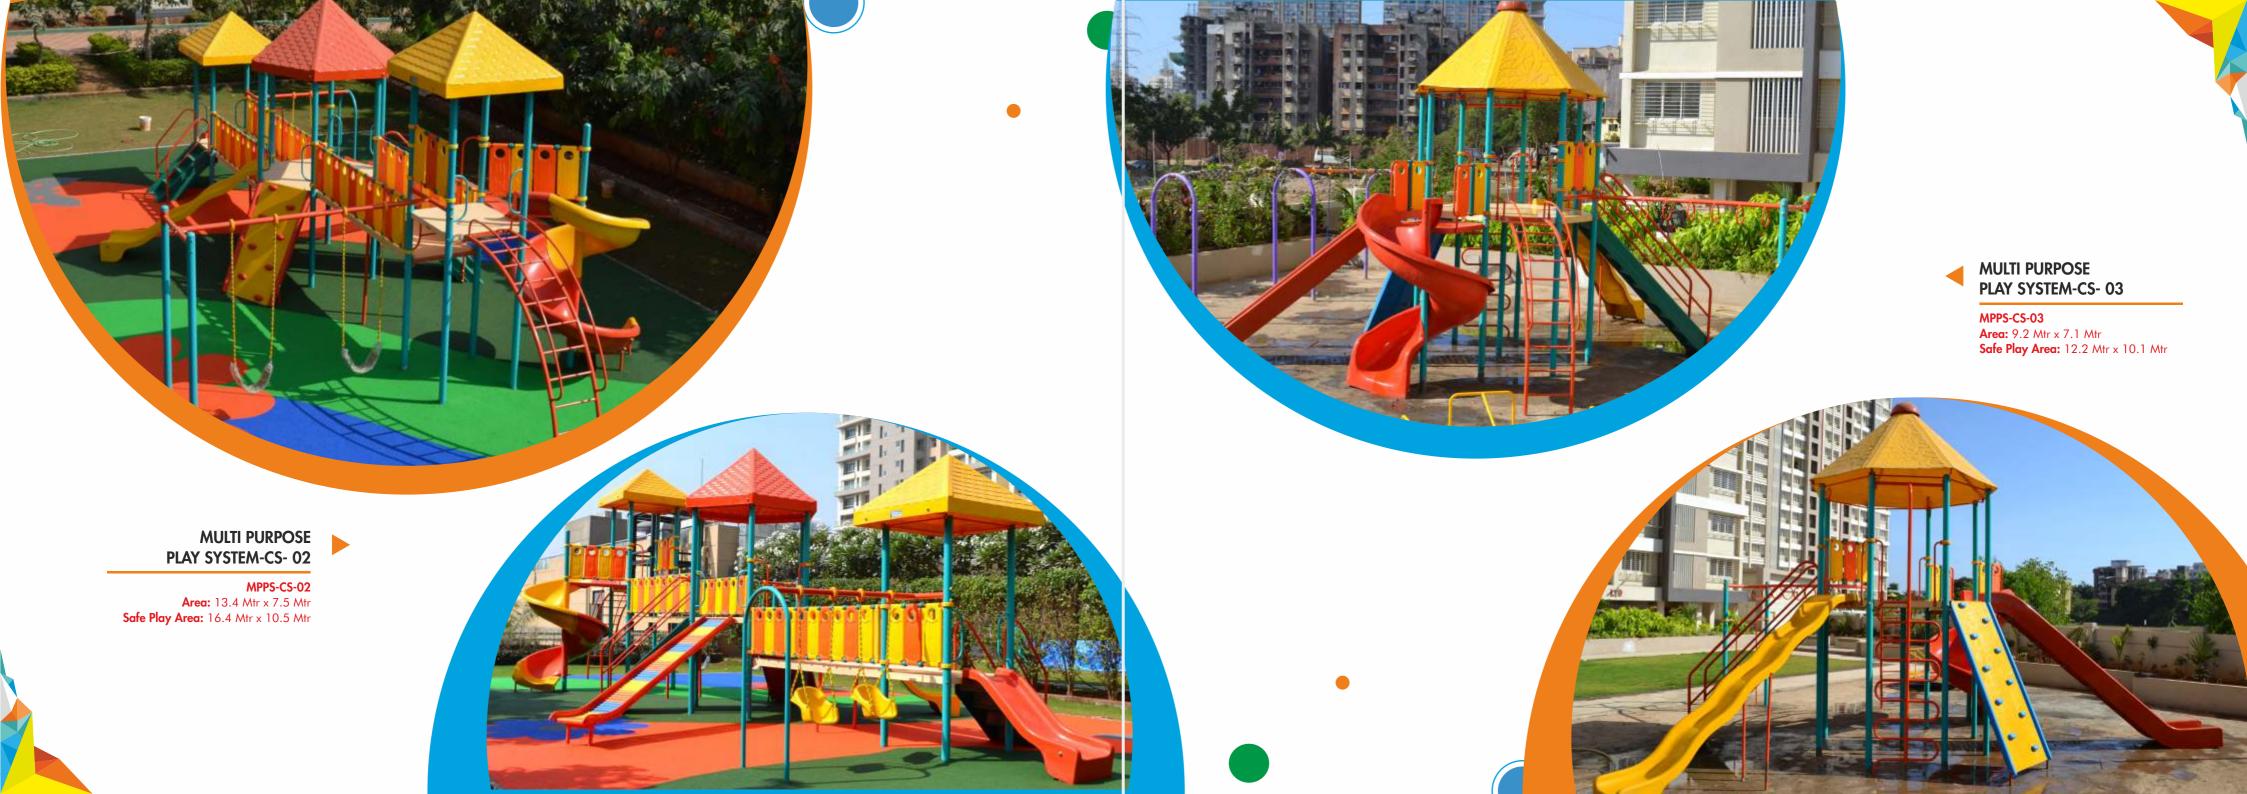

## **MULTI PURPOSE** PLAY SYSTEM-CS- 05

MPPS-CS-05 Area: 12.9 Mtr x 8 Mtr Safe Play Area: 15.9 Mtr x 11 Mtr