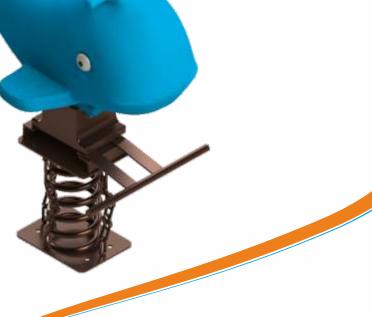

#### SPRING RIDER WHALE

PAFT09

Area: 0.65 Mtr x 0.32 Mtr Safe Play Area: 1.6 Mtr x 1.0 Mtr