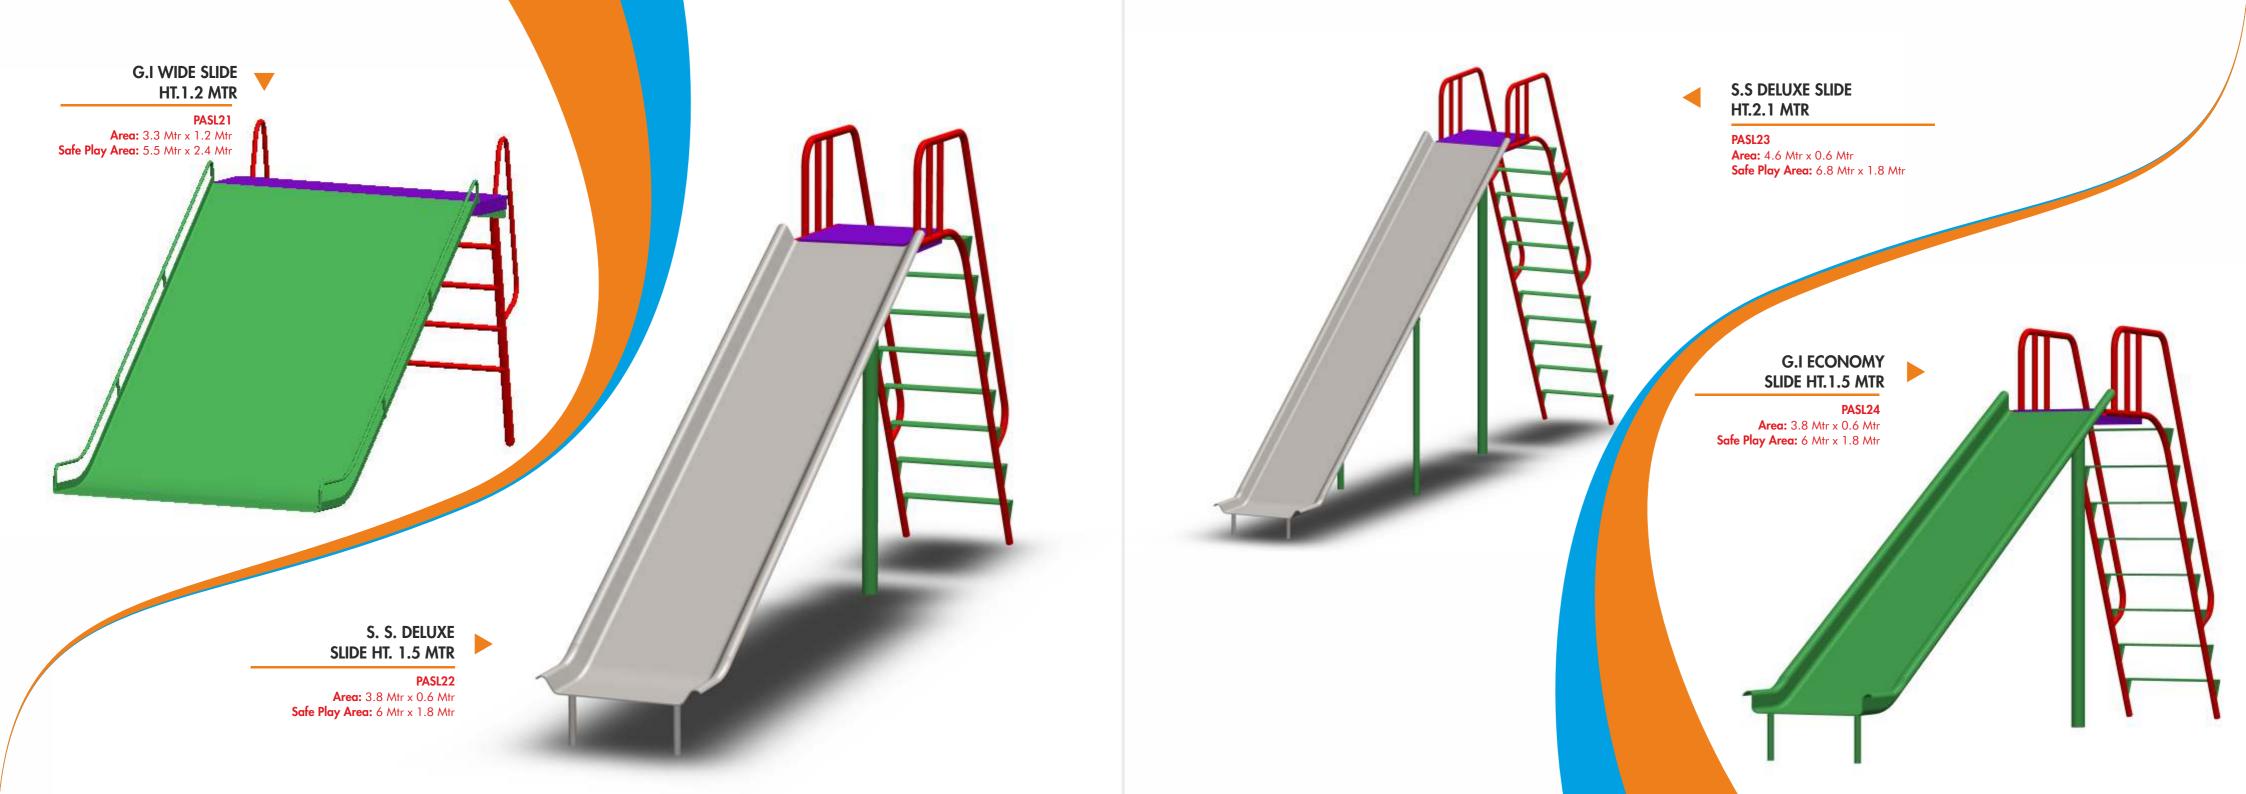

area is the Safety Flooring. It is very Important to provide children with a play area flooring which is very safe for them as it is a high possibility that children tend to fall or trip over while playing or running. For various attractive Rubber Flooring options Refer the "Know Safety, No Pain" section of the Brochurre so Playing Traffic can be controlled.

Let us know your short listed Products and Our Team of Designers with the best of Knowledge & Technical Know – How & Expertise will be more than happy to make a Computer Aided Design of your MULTI PLAY UNIT which Fits in the Area Mentioned along with the Products specified keeping in mind the Technical aspects and constraints & a QUOTE for the same shall also be provided so ESTIMATED EXPENDITURE can be identified.



























PASL31 Area: 5.6 Mtr x 2.5 Mtr Safe Play Area: 7.8 Mtr x 3.7 Mtr

# FRP CRESENT SLIDE HT.2.1 MTR

PASL32
Area: 5.7 Mtr x 1.2 Mtr
Safe Play Area: 7.9 Mtr x 4.4 Mtr









# SIX SEATER HEX SWING PASW13 Area: 5.2 Mtr × 5.9 Mtr Safe Play Area: 10 Mtr × 10 Mtr 0 WHEEL CHAIR SWING PASW14 Area: 1.5 Mtr x 2.2 Mtr Safe Play Area: 2.7 Mtr x 6 Mtr

# SPECIAL ARCH SWING 3 SEATER PASW15 Area: 1.9 Mtr x 6.8 Mtr Safe Play Area: 5 Mtr x 8 Mtr







#### ▼ PLATFORM MGR FRP TOP

PAME01 Area: 1.8 Mtr Dia Safe Play Area: 3.8 Mtr Dia





PAME02 Area: 1.5 Mtr Dia Safe Play Area: 3.5 Mtr Dia









# **BALANCING BRIDGE** PACL03 Area: 6.2 Mtr x 1.05 Mtr Safe Play Area: 8.6 Mtr x 2.5 Mtr **BALANCING BEAM** PACL04 Area: 4.5 Mtr x 0.9 Mtr Safe Play Area: 6.9 Mtr x 2.2 Mtr

# **CRYSTAL MAZE** PACL05 Are