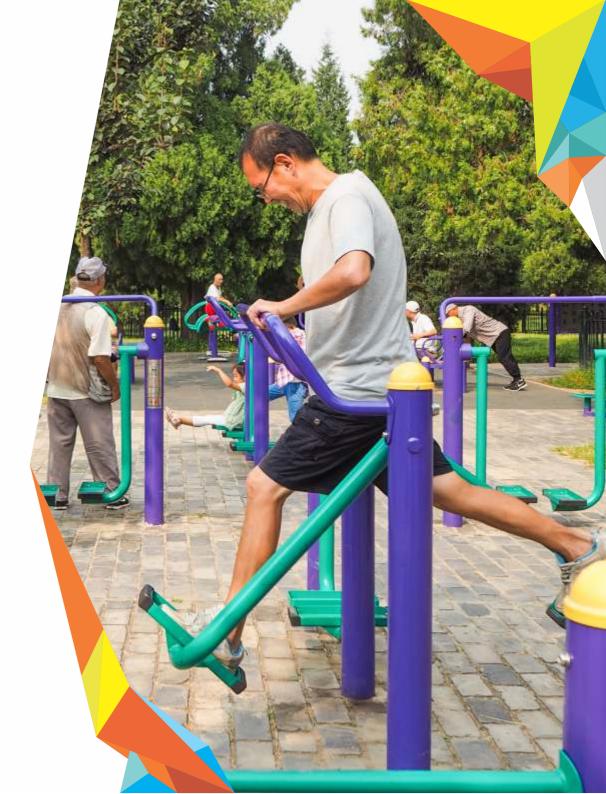

# UNIQUE BENEFITS OF AN OUTDOOR GYM

An outdoor gym is considered more restorative and refreshing as compared to an indoor gym.

The addition of nature and fresh air makes exercising fun, which reduces stress and encourages positive behaviour.

The outdoor equipment requires no electricity, thus, encouraging an eco-friendly lifestyle.

An outdoor gym encourages people to socialize while exercising, which strengthens interpersonal relationships.

An outdoor gym influences even the behaviour of non-exercisers, tempting them to work out too.

#### **OUTDOOR FITNESS EQUIPMENT**

An outdoor gym is considered more restorative and refreshing as compared to an indoor gym. Thus, our equipment is designed to encourage an outdoor fitness routine. The addition of nature and fresh air makes exercising fun, reduces stress and encourages a healthy lifestyle.