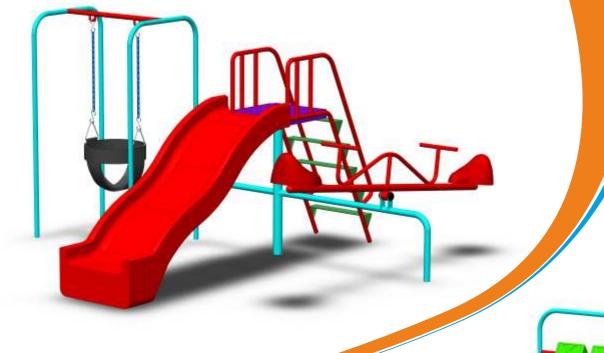

# OUR INNOVATIVE MULTIPLAY & DUPLEX CONCEPT

Accommodates 20–50 kids at a time, on each multiplay set.

It requires less space for installation.

Uses standardized and high-quality materials.

Aims to provide best-in-class quality and child-friendly designs.

It has no sharp edges, which makes it safe for kids to play.

We assure longer product durability as compared to any of our competitors.

- Our platform decks and bridges, for multi-purpose playstations, are supported with MS angle frame moulded with FRP. This protects our products from breaking and increases their load-bearing capacity too.
- Our deluxe range FRP slide chutes are sturdy due to their 6-7 mm thickness and quality finishing, unlike our competitors' products which have just 3-4 mm thickness.