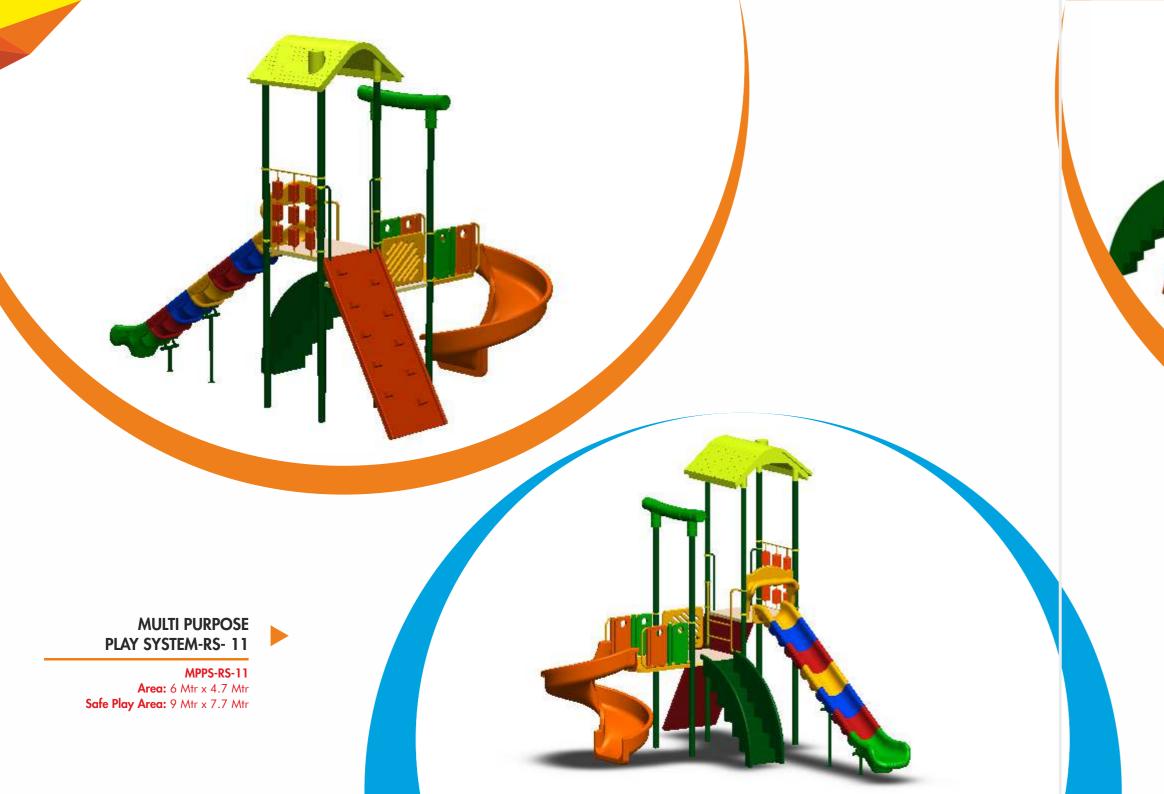

# MULTI PURPOSE PLAY SYSTEM-RS- 7

MPPS-RS-7 Area: 24.5 Mtr x 8.6 Mtr Safe Play Area: 27.5 Mtr x 11.6 Mtr

# MULTI PURPOSE PLAY SYSTEM-RS- 8

MPPS-RS-08
Area: 8.9 Mtr x 8.4 Mtr
Safe Play Area: 11.9 Mtr x 11.4 Mtr

MPPS-RS-12 Area: 11.7 Mtr x 13.5 Mtr Safe Play Area: 14.7 Mtr x 16.5 Mtr