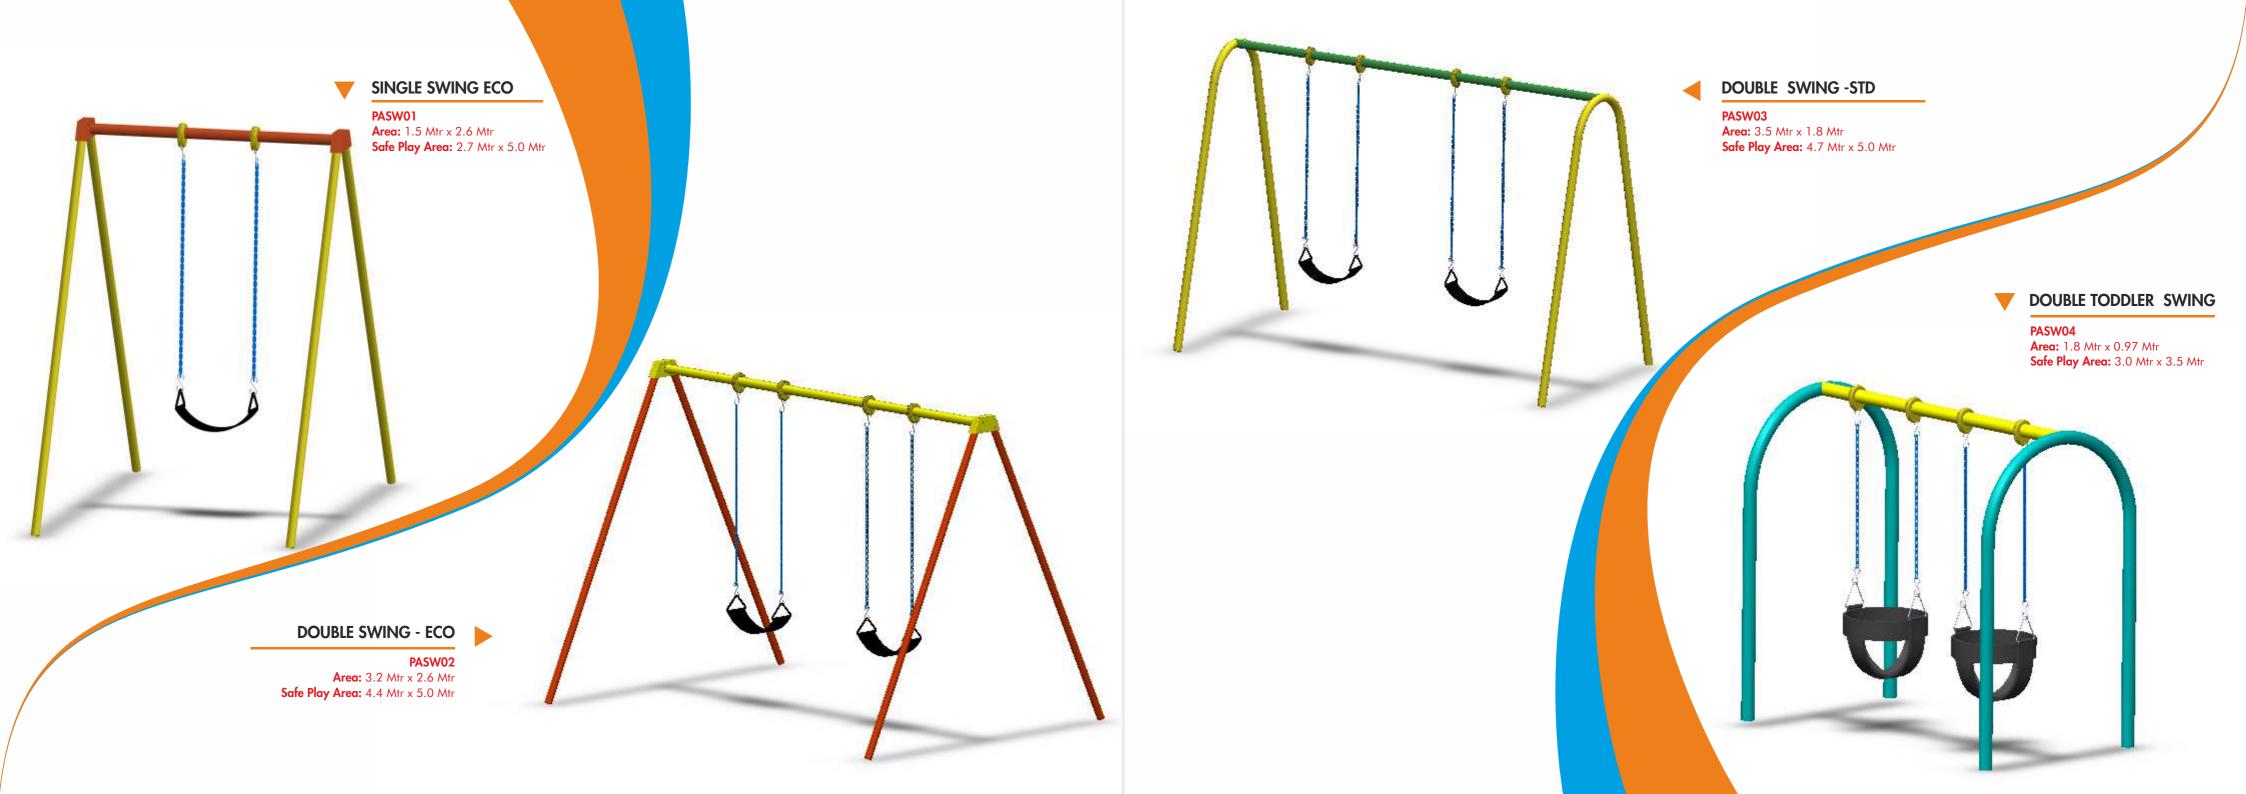

fall or trip over while playing or running. For various attractive Rubber Flooring options Refer the "Know Safety, No Pain" section of the Brochurre so Playing Traffic can be controlled.

Let us know your short listed Products and Our Team of Designers with the best of Knowledge & Technical Know – How & Expertise will be more than happy to make a Computer Aided Design of your MULTI PLAY UNIT which Fits in the Area Mentioned along with the Products specified keeping in mind the Technical aspects and constraints & a QUOTE for the same shall also be provided so ESTIMATED EXPENDITURE can be identified.



























PASL31 Area: 5.6 Mtr x 2.5 Mtr Safe Play Area: 7.8 Mtr x 3.7 Mtr

# FRP CRESENT SLIDE HT.2.1 MTR

PASL32
Area: 5.7 Mtr x 1.2 Mtr
Safe Play Area: 7.9 Mtr x 4.4 Mtr









# SIX SEATER HEX SWING PASW13 Area: 5.2 Mtr × 5.9 Mtr Safe Play Area: 10 Mtr × 10 Mtr 0 WHEEL CHAIR SWING PASW14 Area: 1.5 Mtr x 2.2 Mtr Safe Play Area: 2.7 Mtr x 6 Mtr

# SPECIAL ARCH SWING 3 SEATER PASW15 Area: 1.9 Mtr x 6.8 Mtr Safe Play Area: 5 Mtr x 8 Mtr







#### ▼ PLATFORM MGR FRP TOP

PAME01 Area: 1.8 Mtr Dia Safe Play Area: 3.8 Mtr Dia





PAME02 Area: 1.5 Mtr Dia Safe Play Area: 3.5 Mtr Dia









# **BALANCING BRIDGE** PACL03 Area: 6.2 Mtr x 1.05 Mtr Safe Play Area: 8.6 Mtr x 2.5 Mtr **BALANCING BEAM** PACL04 Area: 4.5 Mtr x 0.9 Mtr Safe Play Area: 6.9 Mtr x 2.2 Mtr

# **CRYSTAL MAZE** PACL05 Area: 4.4 Mtr x 4.4 Mtr Safe Play Area: 6.8 Mtr x 6.8 Mtr CRISS CROSS SCRAMBLER PACL06 **Area:** 1.8 Mtr x 1.8 Mtr Safe Play Area: 3.8 Mtr x 3.8 Mtr



# **▼ FUNNEL SCRAMBLER**