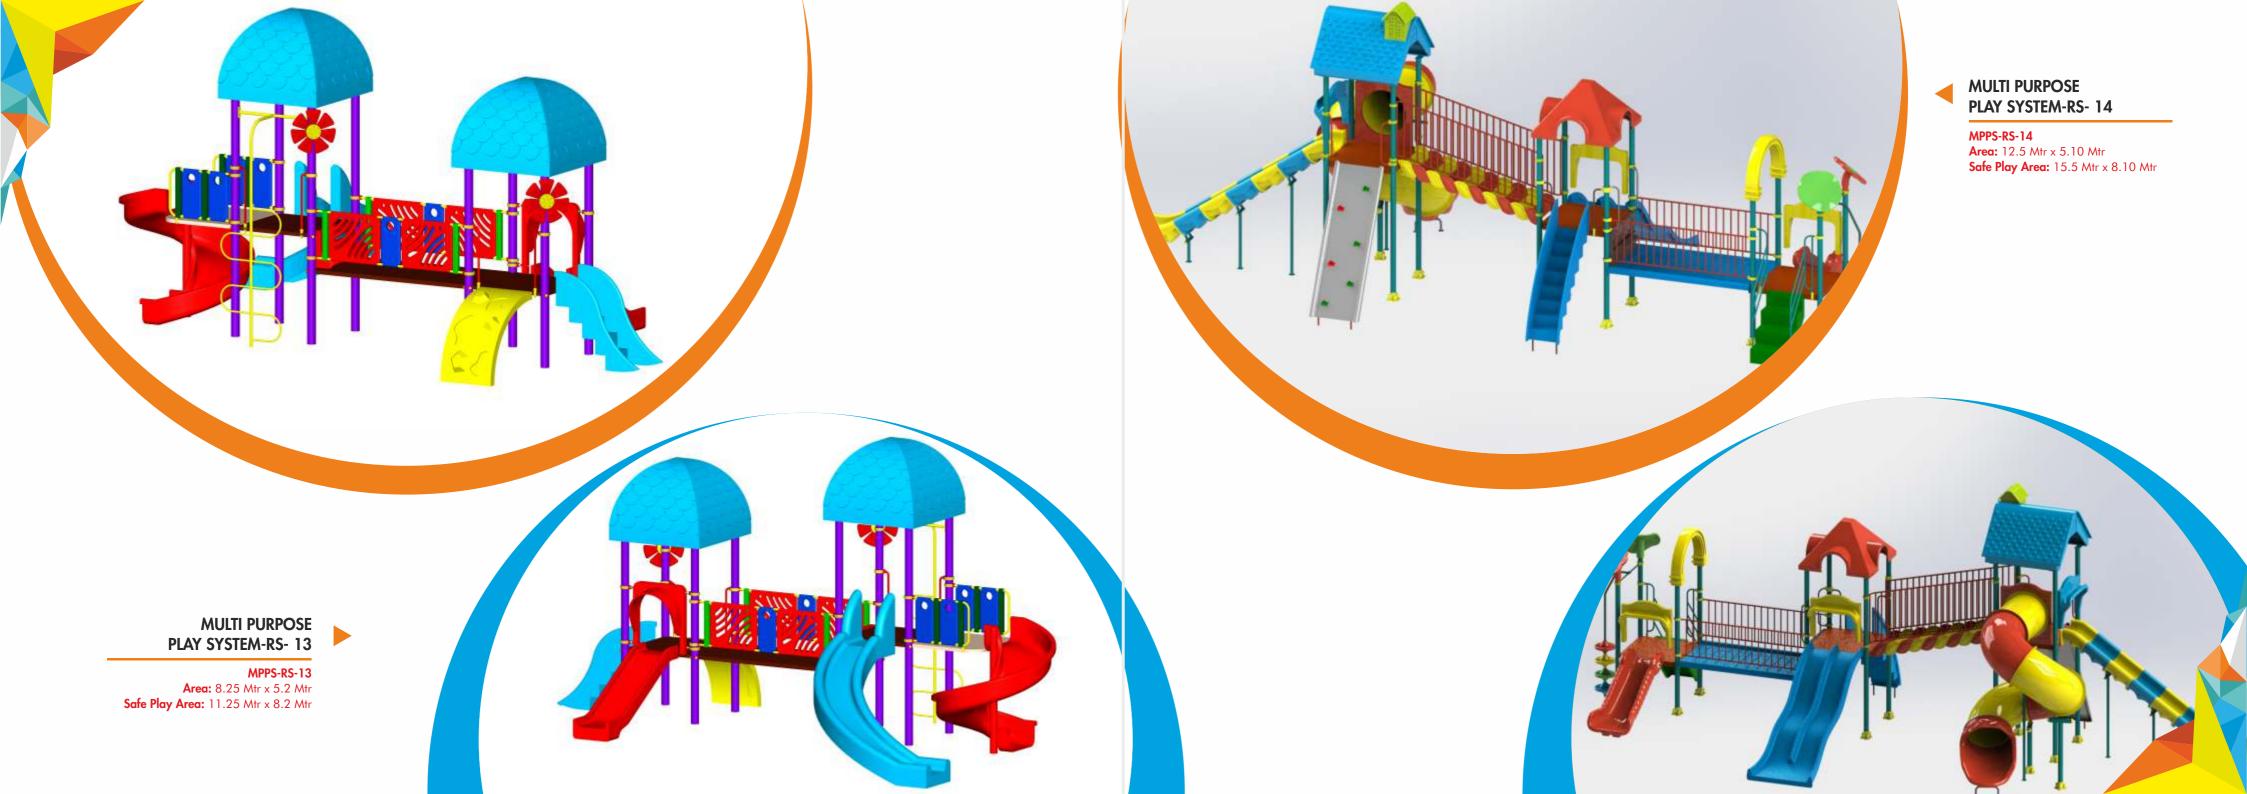

wide range of fitness, as well as, play products to encourage people of all ages to take part in physical activities. In short, there is something for everyone at Honey Fun-N-Thrill Co. We are constantly striving to bring new designs and innovations to our products to give the best-in-class experience to all our clients.

Honey Fun-N-Thrill Co. is one of the leading manufacturers of the playground and fitness-oriented equipment, trusted for its high quality and top-notch products.











# MULTI PURPOSE PLAY SYSTEM-RS- 7

MPPS-RS-7 Area: 24.5 Mtr x 8.6 Mtr Safe Play Area: 27.5 Mtr x 11.6 Mtr





# MULTI PURPOSE PLAY SYSTEM-RS- 8

MPPS-RS-08
Area: 8.9 Mtr x 8.4 Mtr
Safe Play Area: 11.9 Mtr x 11.4 Mtr









MPPS-RS-12 Area: 11.7 Mtr x 13.5 Mtr Safe Play Area: 14.7 Mtr x 16.5 Mtr















## **MULTI PURPOSE** PLAY SYSTEM-CS- 05

MPPS-CS-05 Area: 12.9 Mtr x 8 Mtr Safe Play Area: 15.9 Mtr x 11 Mtr

















# EXCLUSIVE RANGE







MPPS-ER-03







MPPS-ER-05





# Multi Purpose Play System (MPPS) OR Theme MPPS

We constantly strive to bring new product designs & Innovations to our products.

We have also added a variety of MPPS Roofs, Panels, Attachments, etc made in HDPE / LLDPE which make the Play Equipments look more attractive.

## **BUILD YOUR MPPS IN FEW EASY STEPS:**

## Identification of space

- Check Available space and whether a Single Deck Unit is feasible or Multi Deck Unit. \* Minimum area Size of 6 x 4 Metres is required to design a Basic Multi Play Unit.
- Select Platform Decks: Different Heights & Shapes, wherein each shape denotes the n