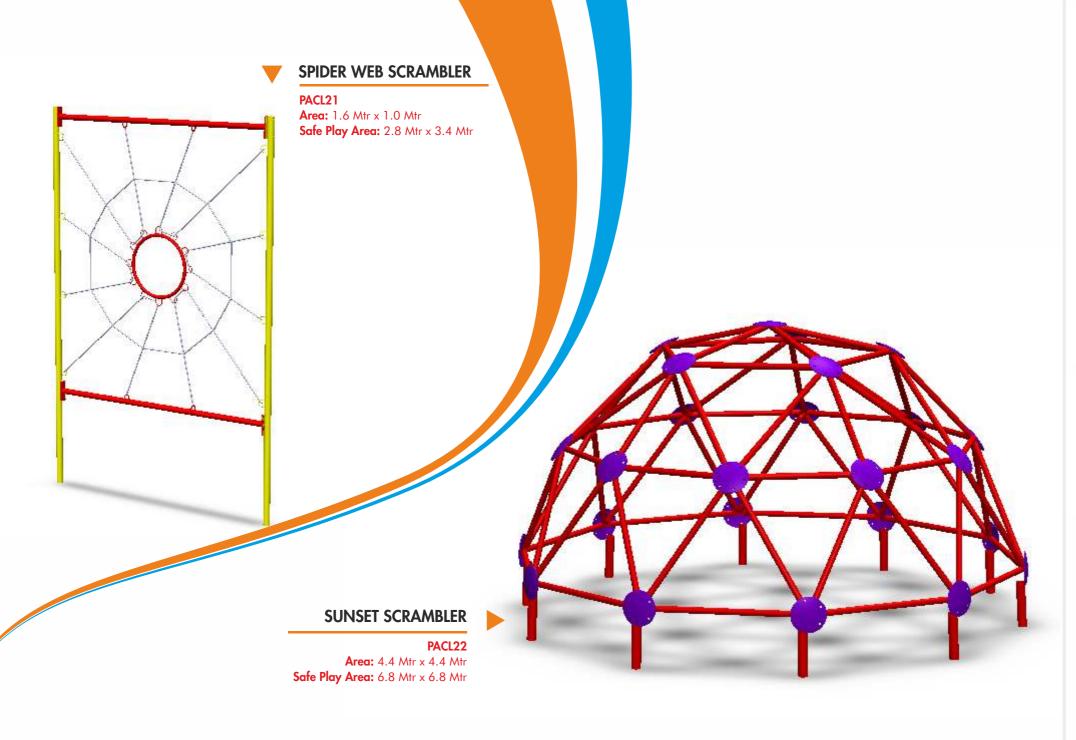

# **▼ FUNNEL SCRAMBLER** PACL07 **Area:** 4.9 Mtr x 1.8 Mtr Safe Play Area: 6.0 Mtr x 3 Mtr HALF ROUND NET SCRAMBLER PACL08 Area: 3.5 Mtr x 1.8 Mtr Safe Play Area: 4.3 Mtr x 3 Mtr

PACL19

Area: 1.6 Mtr x 1.0 Mtr Safe Play Area: 2.8 Mtr x 3.4 Mtr