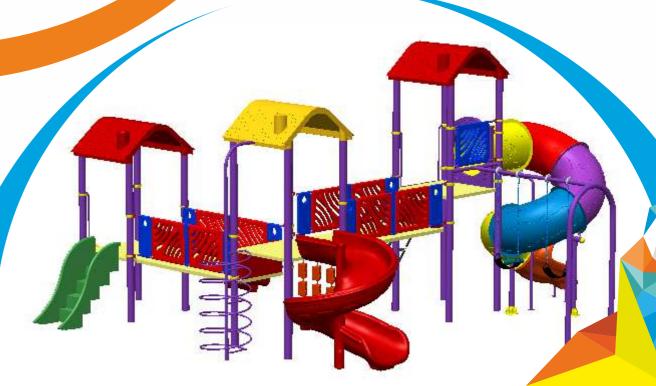

# HONEY FUN-N-THRILL CO. PRODUCTS

Our products use best-in-class, high-quality raw materials and are child-friendly. Our multipurpose play systems include a wide range of components to facilitate activities like sliding, climbing, balancing, hanging, swinging, etc.

After detailed research and analysis, we have upgraded our product designs. Our equipment is of standardized and quality materials. We offer a wide range of fitness, as well as, play products to encourage people of all ages to take part in physical activities. In short, there is something for everyone at Honey Fun-N-Thrill Co. We are constantly striving to bring new designs and innovations to our products to give the best-in-class experience to all our clients.