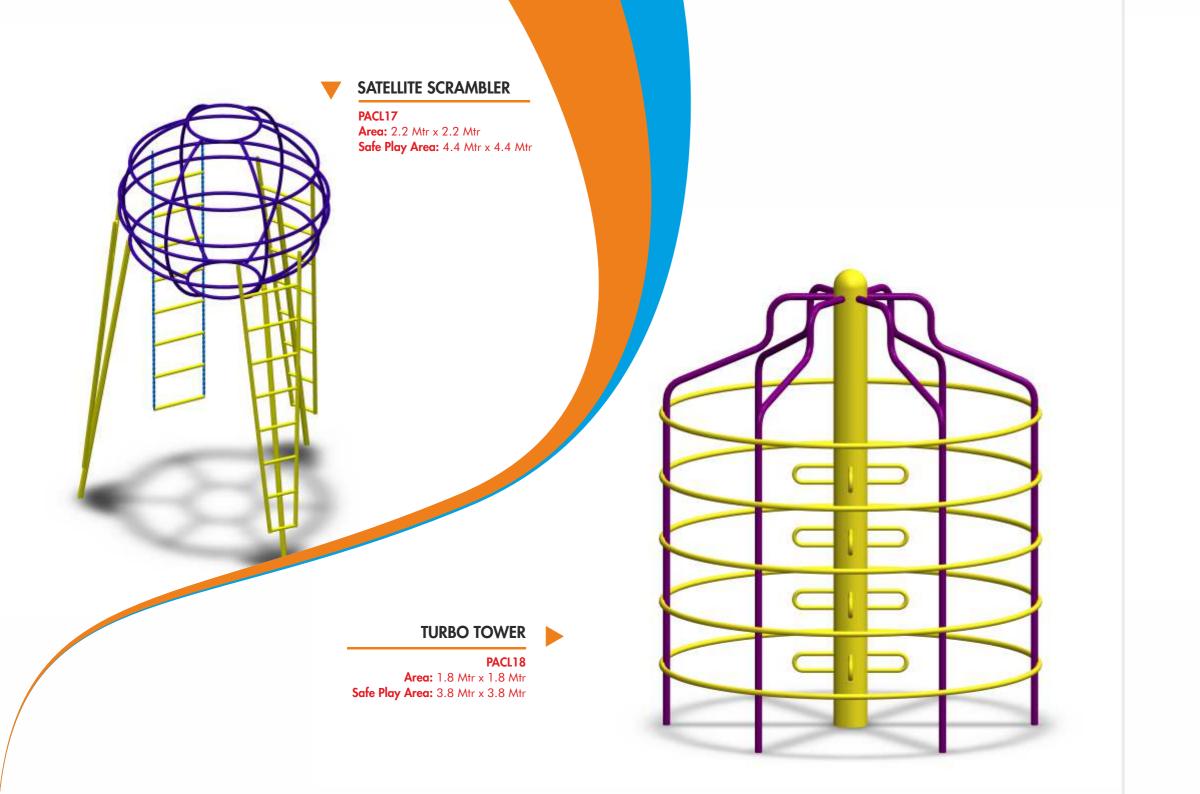

.7 Mtr x 6 Mtr

# SPECIAL ARCH SWING 3 SEATER PASW15 Area: 1.9 Mtr x 6.8 Mtr Safe Play Area: 5 Mtr x 8 Mtr







#### ▼ PLATFORM MGR FRP TOP

PAME01 Area: 1.8 Mtr Dia Safe Play Area: 3.8 Mtr Dia





PAME02 Area: 1.5 Mtr Dia Safe Play Area: 3.5 Mtr Dia









# **BALANCING BRIDGE** PACL03 Area: 6.2 Mtr x 1.05 Mtr Safe Play Area: 8.6 Mtr x 2.5 Mtr **BALANCING BEAM** PACL04 Area: 4.5 Mtr x 0.9 Mtr Safe Play Area: 6.9 Mtr x 2.2 Mtr

# **CRYSTAL MAZE** PACL05 Area: 4.4 Mtr x 4.4 Mtr Safe Play Area: 6.8 Mtr x 6.8 Mtr CRISS CROSS SCRAMBLER PACL06 **Area:** 1.8 Mtr x 1.8 Mtr Safe Play Area: 3.8 Mtr x 3.8 Mtr



# **▼ FUNNEL SCRAMBLER** PACL07 **Area:** 4.9 Mtr x 1.8 Mtr Safe Play Area: 6.0 Mtr x 3 Mtr HALF ROUND NET SCRAMBLER PACL08 Area: 3.5 Mtr x 1.8 Mtr Safe Play Area: 4.3 Mtr x 3 Mtr









PACL19

Area: 1.6 Mtr x 1.0 Mtr Safe Play Area: 2.8 Mtr x 3.4 Mtr

### WALKING BARREL

PACL20

Area: 1.5 Mtr x 0.6 Mtr Safe Play Area: 2.7 Mtr x 3.0 Mtr





PACL23 Area: 5.5 Mtr x 0.65 Mtr Safe Play Area: 6.7 Mtr x 3 Mtr

#### DISC CHALLENGER

PACL25

Area: 3.2 Mtr x 1.0 Mtr Safe Play Area: 5.6 Mtr x 2.5 Mtr







### HOPPING PAD (5PCS)

PACL24 Area: 2.0 Mtr × 0.32 Mtr Safe Play Area: 4.0 Mtr × 2.5 Mtr





#### COMBINATION SET 3 IN 1

PAFT01

Area: 3.5 Mtr x 3.0 Mtr Safe Play Area: 4.7 Mtr x 5.6 Mtr



# COMBINATION SET 4 IN 1

PAFT02 Area: 4.6 Mtr x 2.9 Mtr Safe Play Area: 5.8 Mtr x 5.1 Mtr



#### **ROCKING BOAT**

PAFT03 Area: 1.5 Mtr x 0.5 Mtr Safe Play Area: 3.5 Mtr x 1.5 Mtr

# FUN BALL

PAFT04 Area: 1.2 Mtr x 1.2 Mtr Safe Play Area: 2.2 Mtr x 2.2 Mtr



# CROSS - N - ZERO PAF