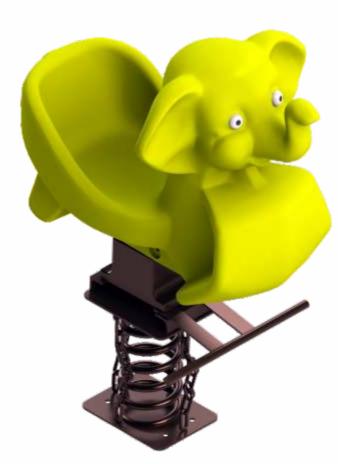

#### SPRING RIDER JUMBO

PAFT11
Area: 0.7 Mtr x 0.46 Mtr
Safe Play Area: 1.7 Mtr x 1.46 Mtr