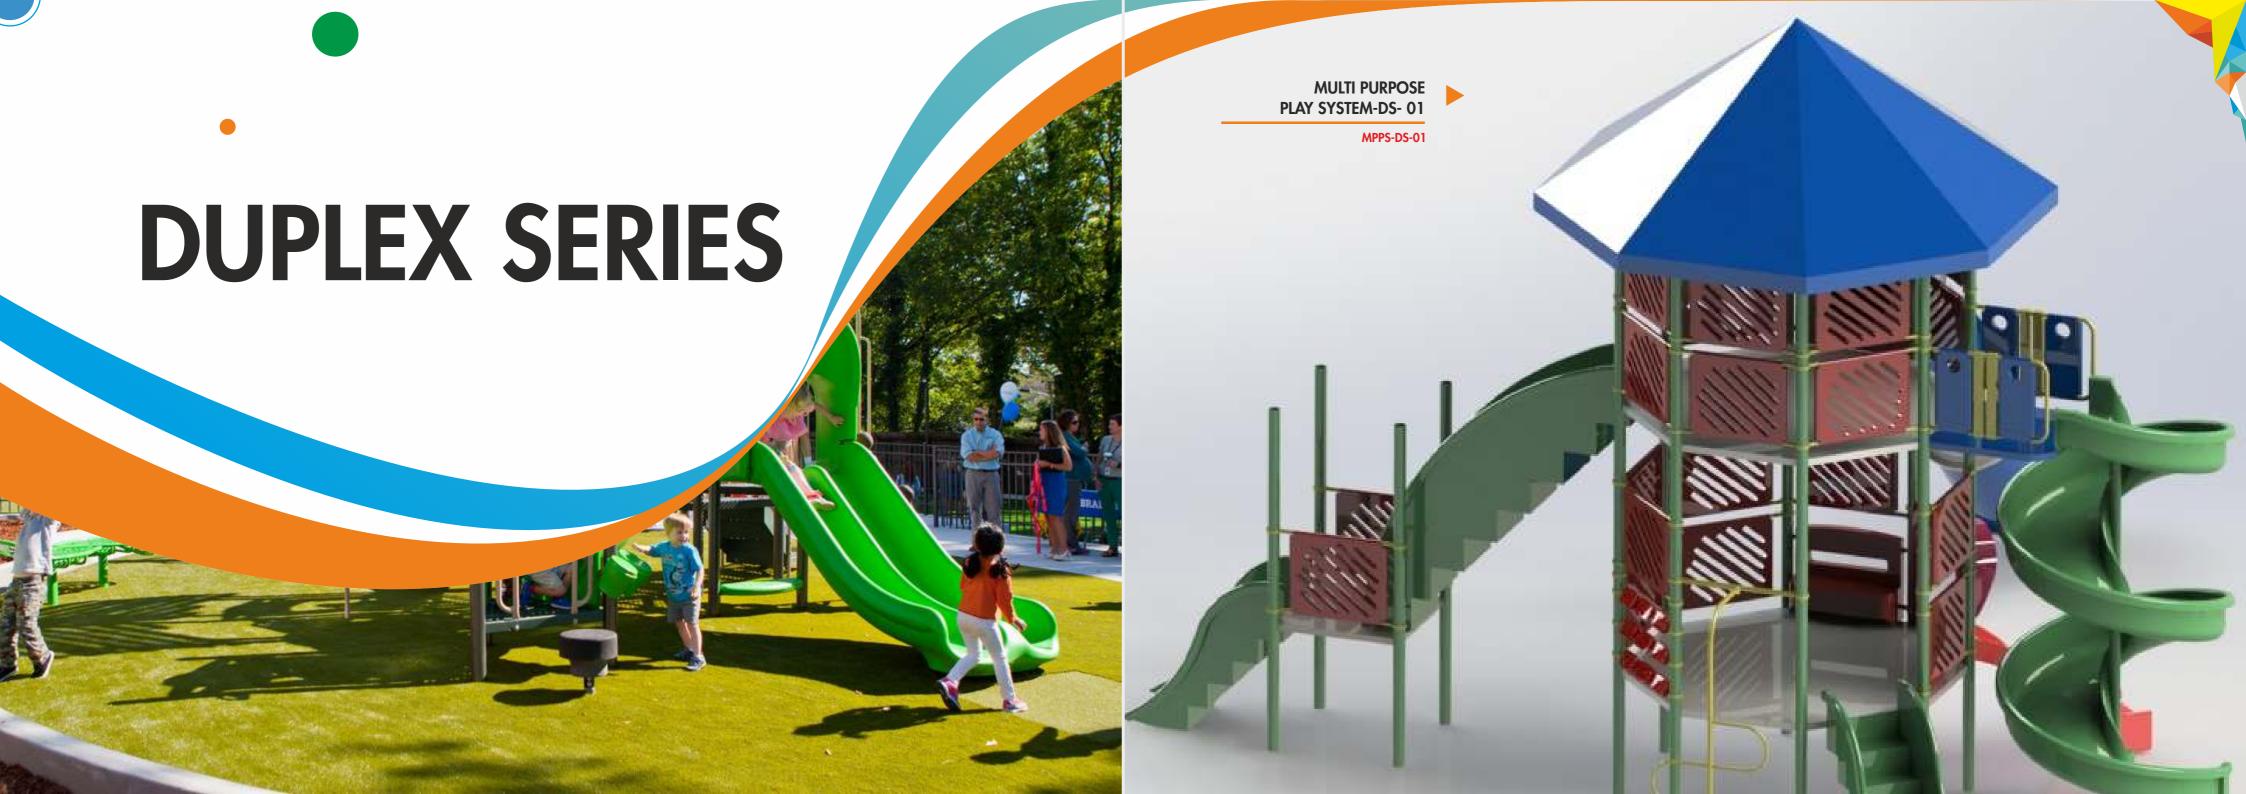

there is something for everyone at Honey Fun-N-Thrill Co. We are constantly striving to bring new designs and innovations to our products to give the best-in-class experience to all our clients.

Honey Fun-N-Thrill Co. is one of the leading manufacturers of the playground and fitness-oriented equipment, trusted for its high quality and top-notch products.











# MULTI PURPOSE PLAY SYSTEM-RS- 7

MPPS-RS-7 Area: 24.5 Mtr x 8.6 Mtr Safe Play Area: 27.5 Mtr x 11.6 Mtr





# MULTI PURPOSE PLAY SYSTEM-RS- 8

MPPS-RS-08
Area: 8.9 Mtr x 8.4 Mtr
Safe Play Area: 11.9 Mtr x 11.4 Mtr









MPPS-RS-12 Area: 11.7 Mtr x 13.5 Mtr Safe Play Area: 14.7 Mtr x 16.5 Mtr















## **MULTI PURPOSE** PLAY SYSTEM-CS- 05

MPPS-CS-05 Area: 12.9 Mtr x 8 Mtr Safe Play Area: 15.9 Mtr x 11 Mtr

















# EXCLUSIVE RANGE







MPPS-ER-03







MPPS-ER-05





# Multi Purpose Play System (MPPS) OR Theme MPPS

We constantly strive to bring new product designs & Innovations to our products.

We have also added a variety of MPPS Roofs, Panels, Attachments, etc made in HDPE / LLDPE which make the Play Equipments look more attractive.

## **BUILD YOUR MPPS IN FEW EASY STEPS:**

## Identification of space

- Check Available space and whether a Single Deck Unit is feasible or Multi Deck Unit. \* Minimum area Size of 6 x 4 Metres is required to design a Basic Multi Play Unit.
- Select Platform Decks: Different Heights & Shapes, wherein each shape denotes the number of attachments that can be put up – 4, 6 & 8 Sided decks
   are available.
- Add FRP/ROTO Slides: Straight, Waves, Curve,