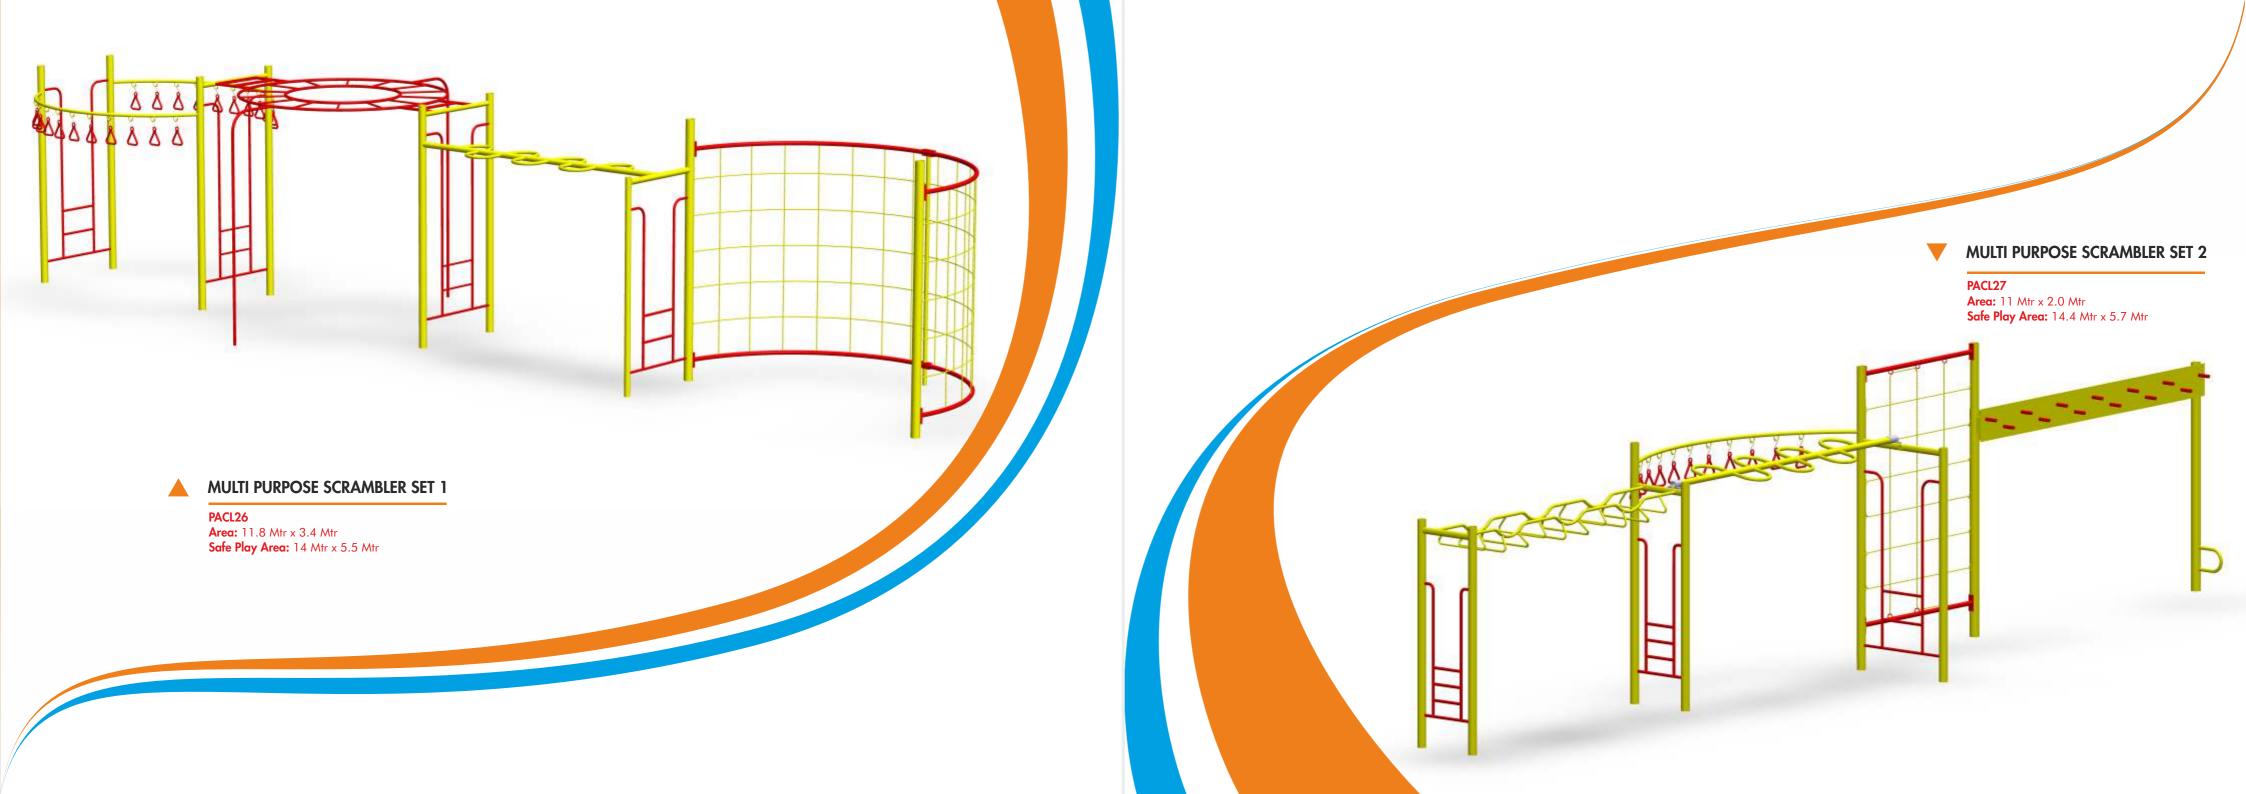

# Multi Purpose Play System (MPPS) OR Theme MPPS

We constantly strive to bring new product designs & Innovations to our products.

We have also added a variety of MPPS Roofs, Panels, Attachments, etc made in HDPE / LLDPE which make the Play Equipments look more attractive.

## **BUILD YOUR MPPS IN FEW EASY STEPS:**

## Identification of space

- Check Available space and whether a Single Deck Unit is feasible or Multi Deck Unit. \* Minimum area Size of 6 x 4 Metres is required to design a Basic Multi Play Unit.
- Select Platform Decks: Different Heights & Shapes, wherein each shape denotes the number of attachments that can be put up – 4, 6 & 8 Sided decks
   are available.
- Add FRP/ROTO Slides: Straight, Waves, Curve, Spiral, Double or Roller slides can be selected keeping in mind the Deck height(s) selected.
   Number of slides should Ideally be as 1 Slide for 4-6 Kids.
- Connect Decks: Two or more Deck Platforms can be connected with Various Bridges, Ramps & Crawl Tubes so Playing Traffic can be controlled.

## Climb Up N Down:

- Add easy to Climb FRP Ladders or Challenging Scramblers to help kids be physically fit and healthy, learning reflexes and movement control, developing fine and gross motor skills and increasing flexibility and balancing skills.
- Swing Around: Adding Swings and See Saw to Multi Play Units are essential as they are the equipments kids enjoy and use the most.
- Finishing Touch: Attractive Slide Entry, Roofs, Railings, Flowers, Butterflies, Monkeys, Bamboo Canopies and many more attachments are added to attract more children.
- Safety Flooring: Final aspect to a Play area is the Safety Flooring. It is very Important to provide children with a play area flooring which is very safe for them as it is a high possibility that children tend to fall or trip over while playing or running. For various attractive Rubber Flooring options Refer the "Know Safety, No Pain" section of the Brochurre so Playing Traffic can be controlled.