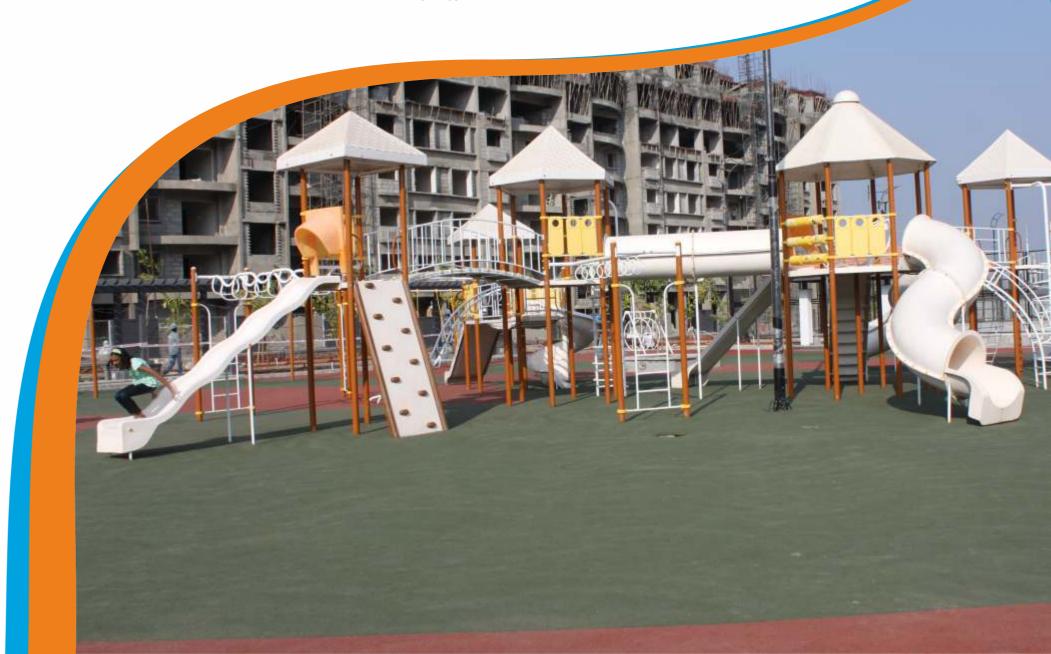

# OUR INNOVATIVE MULTIPLAY & DUPLEX CONCEPT

Accommodates 20–50 kids at a time, on each multiplay set.

It requires less space for installation.

Uses standardized and high-quality materials.

Aims to provide best-in-class quality and child-friendly designs.

It has no sharp edges, which makes it safe for kids to play.

We assure longer product durability as compared to any of our competitors.

- Our platform decks and bridges, for multi-purpose playstations, are supported with MS angle frame moulded with FRP. This protects our products from breaking and increases their load-bearing capacity too.
- Our deluxe range FRP slide chutes are sturdy due to their 6-7 mm thickness and quality finishing, unlike our competitors' products which have just 3-4 mm thickness.