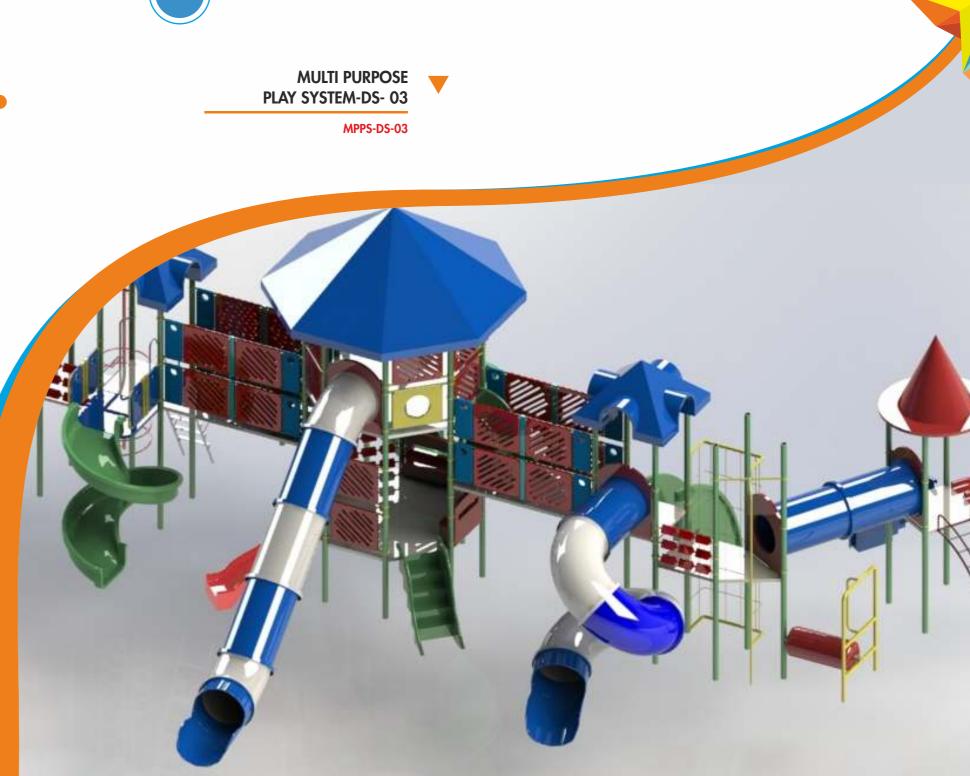

# MULTI PURPOSE PLAY SYSTEM-RS- 8

MPPS-RS-08
Area: 8.9 Mtr x 8.4 Mtr
Safe Play Area: 11.9 Mtr x 11.4 Mtr

MPPS-RS-12 Area: 11.7 Mtr x 13.5 Mtr Safe Play Area: 14.7 Mtr x 16.5 Mtr