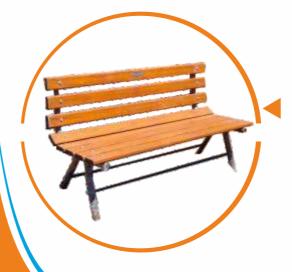

#### **DELUXE BENCH**

#### PABE01

Area: 1.3 Mtr x 0.9 Mtr Safe Play Area: 2.3 Mtr x 2.4 Mtr