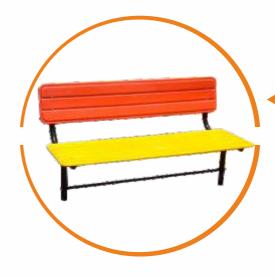

#### **VVIP BENCH**

#### PABE04

Area: 1.6 Mtr x 0.6 Mtr Safe Play Area: 2.3 Mtr x 2.0 Mtr