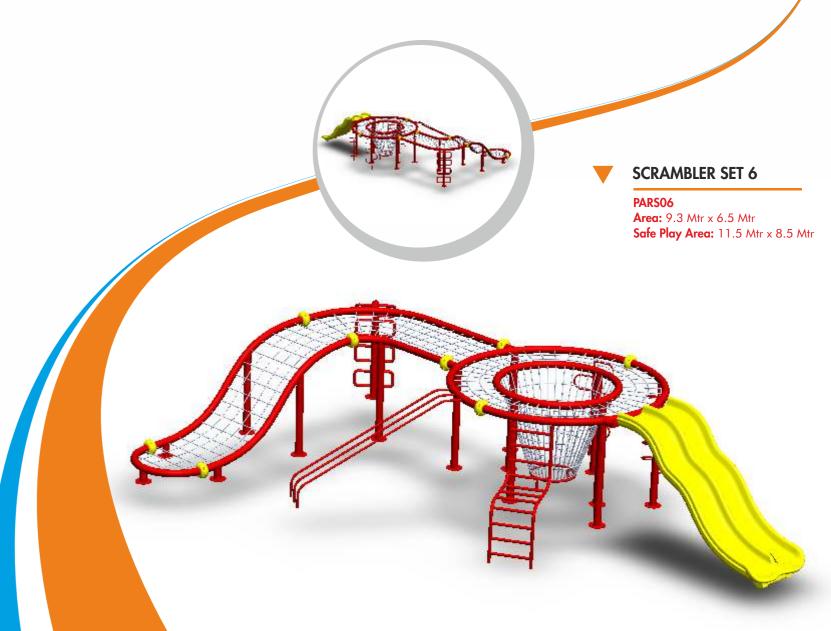

### SCRAMBLER SET 3

PARSO3 Area: 6.5 Mtr x 3.8 Mtr Safe Play Area: 8.7 Mtr x 6.2 Mtr

PARSO4 Area: 3.8 Mtr x 3.8 Mtr Safe Play Area: 8 Mtr x 8 Mtr

PARS05 Area: 8.2 Mtr x 7.6 Mtr Safe Play Area: 9.2 Mtr x 9.2 Mtr