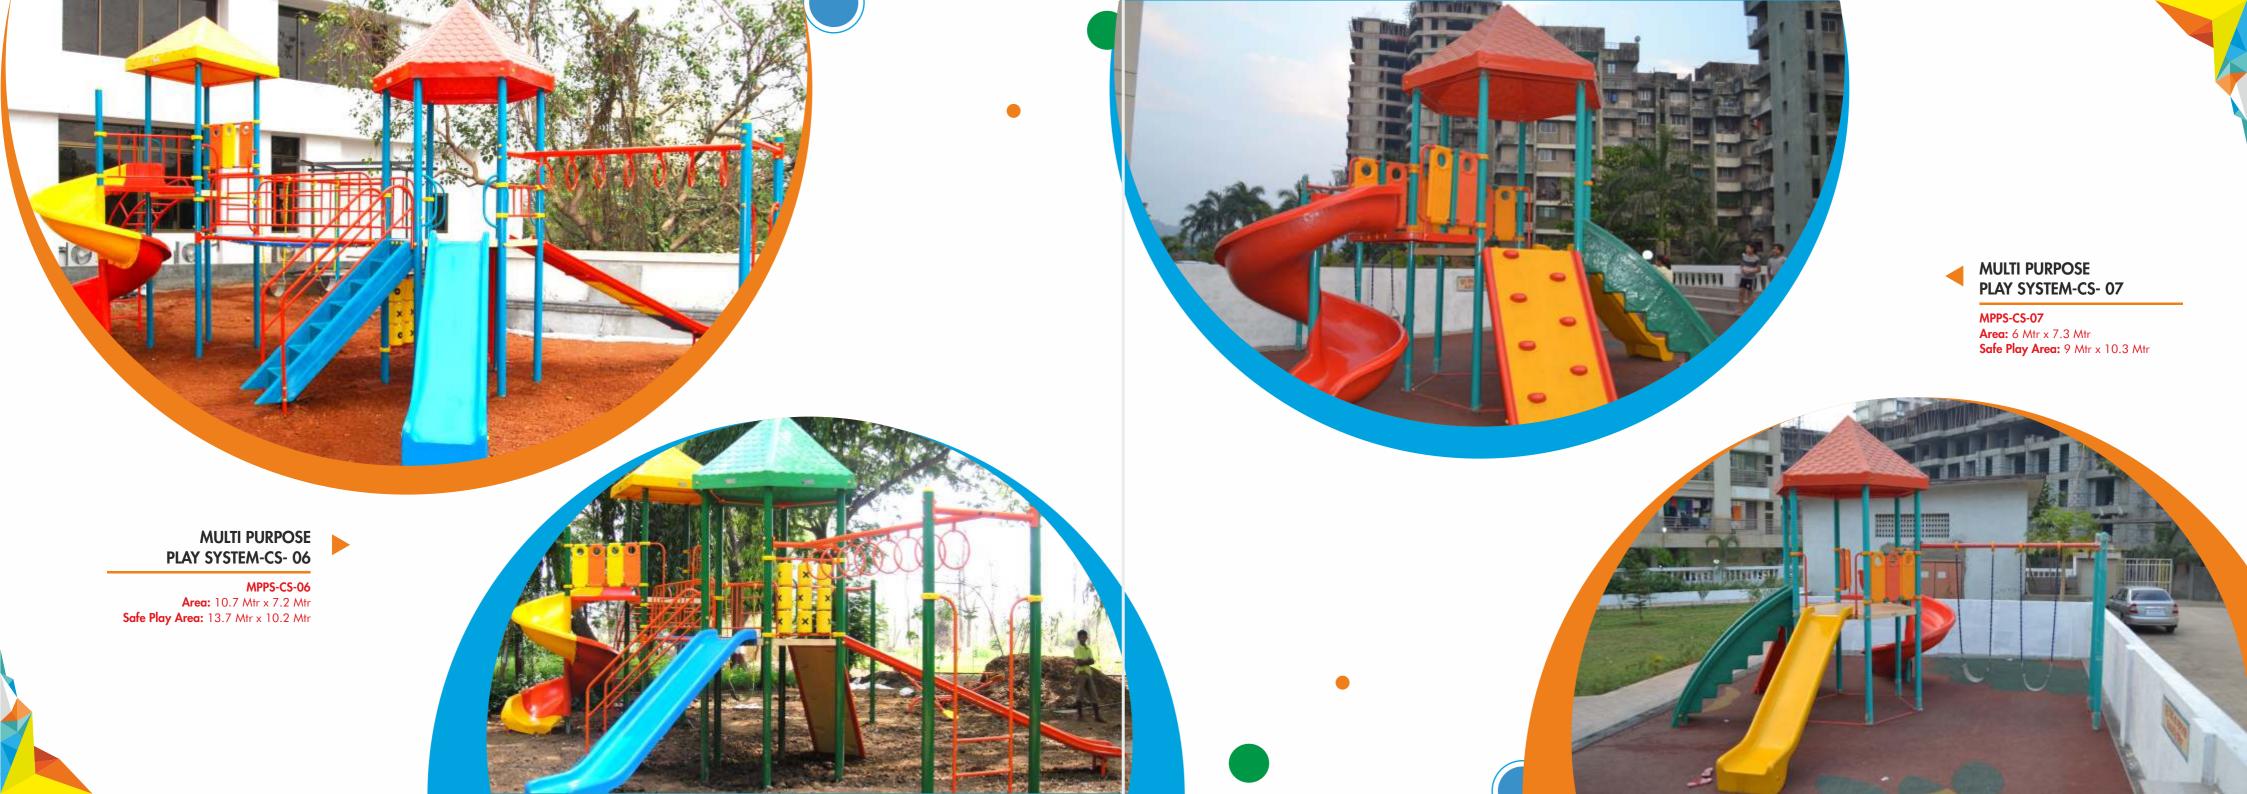

## **MULTI PURPOSE** PLAY SYSTEM-CS- 05

MPPS-CS-05 Area: 12.9 Mtr x 8 Mtr Safe Play Area: 15.9 Mtr x 11 Mtr