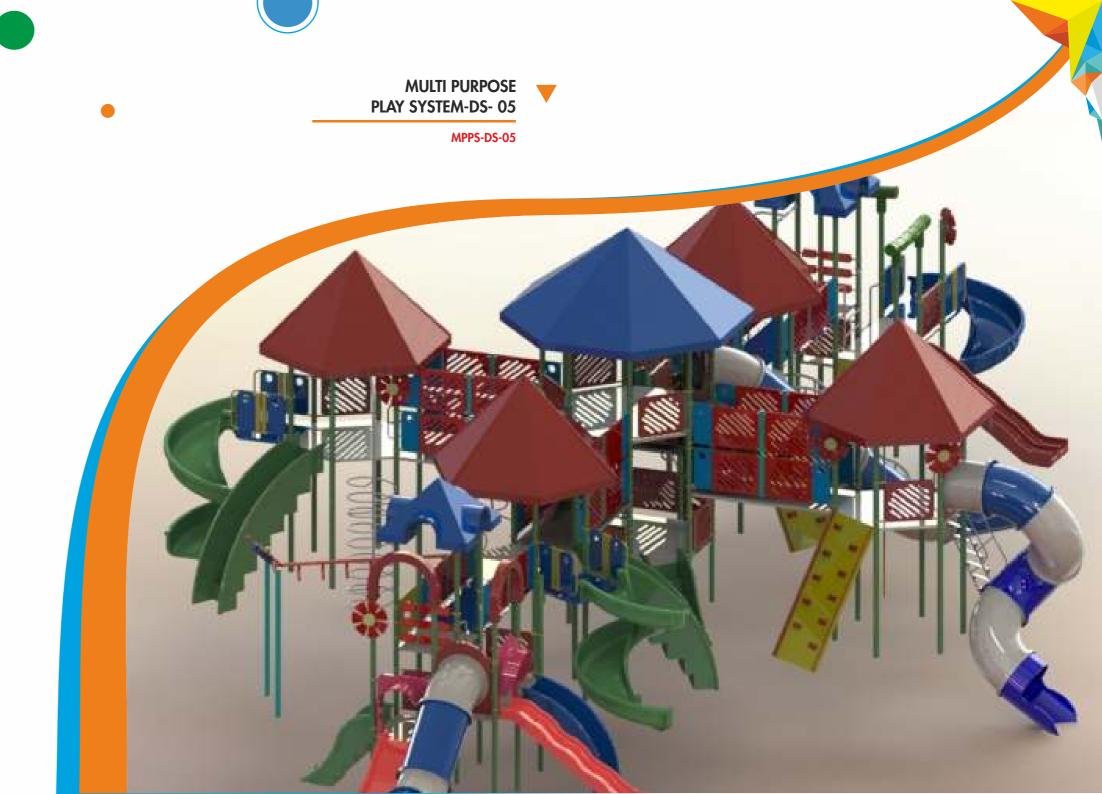

s something for everyone at Honey Fun-N-Thrill Co. We are constantly striving to bring new designs and innovations to our products to give the best-in-class experience to all our clients.

Honey Fun-N-Thrill Co. is one of the leading manufacturers of the playground and fitness-oriented equipment, trusted for its high quality and top-notch products.











# MULTI PURPOSE PLAY SYSTEM-RS- 7

MPPS-RS-7 Area: 24.5 Mtr x 8.6 Mtr Safe Play Area: 27.5 Mtr x 11.6 Mtr





# MULTI PURPOSE PLAY SYSTEM-RS- 8

MPPS-RS-08
Area: 8.9 Mtr x 8.4 Mtr
Safe Play Area: 11.9 Mtr x 11.4 Mtr









MPPS-RS-12 Area: 11.7 Mtr x 13.5 Mtr Safe Play Area: 14.7 Mtr x 16.5 Mtr















## **MULTI PURPOSE** PLAY SYSTEM-CS- 05

MPPS-CS-05 Area: 12.9 Mtr x 8 Mtr Safe Play Area: 15.9 Mtr x 11 Mtr

















# EXCLUSIVE RANGE







MPPS-ER-03







MPPS-ER-05





# Multi Purpose Play System (MPPS) OR Theme MPPS

We constantly strive to bring new product designs & Innovations to our products.

We have also added a variety of MPPS Roofs, Panels, Attachments, etc made in HDPE / LLDPE which make the Play Equipments look more attractive.

## **BUILD YOUR MPPS IN FEW EASY STEPS:**

## Identification of space

- Check Available space and whether a Single Deck Unit is feasible or Multi Deck Unit. \* Minimum area Size of 6 x 4 Metres is required to design a Basic Multi Play Unit.
- Select Platform Decks: Different Heights & Shapes, wherein each shape denotes the number of attachments that can be put up – 4, 6 & 8 Sided decks
   are available.
- Add FRP/ROTO Slides: Straight, Waves, Curve, Spiral,