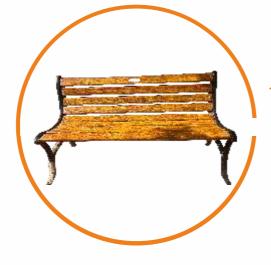

#### STRAIGHT BENCH

#### PABE05

Area: 1.6 Mtr x 0.6 Mtr Safe Play Area: 2.3 Mtr x 2.0 Mtr